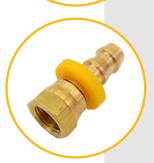

## **FEMALE SWIVEL NPT**

| PART NUMBER | HOSE SIZE | THREAD SIZE |
|-------------|-----------|-------------|
| F0243       | 3/8"      | 1/4" NPT    |
| F0244       | 3/8"      | 1/2" NPT    |
| F0252       | 1/2"      | 1/2" NPT    |