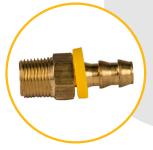

#### MALE NPT

| PART NUMBER | HOSE SIZE | LENGTH   |  |
|-------------|-----------|----------|--|
| F0240       | 3/8"      | 1/4" NPT |  |
| F0241       | 3/8"      | 3/8" NPT |  |
| F0242       | 3/8"      | 1/2" NPT |  |
| F0251       | 1/2"      | 1/2" NPT |  |