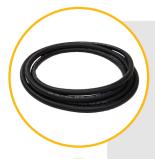

# **PUSH ON AIR HOSE**

Build your own custom length air hose for machine hook-ups and drop lines with a variety of fitting choices for the ends.

## Specs:

- Pliable rubber hose
- Brass fittings
- 200 psi working pressure

#### **PUSH ON RUBBER HOSE**

| PART NUMBER | SIZE | LENGTH    |
|-------------|------|-----------|
| F0238-160   | 3/8" | 160 ft    |
| F0238-FT    | 3/8" | BY THE FT |
| F0250-160   | 1/2" | 160 FT    |
| F0250-FT    | 1/2" | BY THE FT |