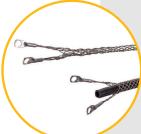

### **STRAIN RELIEF**

| PART NUMBER | SIZE FOR HOSE |
|-------------|---------------|
| F0239       | 3/8"          |
| F0259       | 1/2"          |