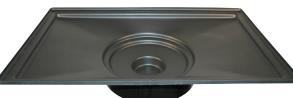

## JD-2436 "Big Mouth" Transmission Drain Pan

This funnel adapter provides over 6 square feet of drain pan area to catch fluids when working on vehicles.

### Features include:

- Large catch area measures 38''L x 24''W x 7''H
- Rugged roto-molded polyethylene construction
- Tiered design adapts to any funnel with a 6" or larger diameter