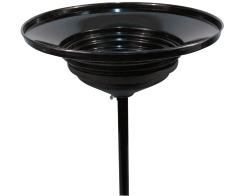

## JD-1416 Heavy-Duty Funnel Extension

This high-impact polyethylene funnel adapter is perfect for nearly any oil drain with its universal design and fit.

#### Features include:

- Catch area measures 24"
- Reduces splash
- Fits most oil drains

151 SNYDER AVE. | BARBERTON,OH 44203 | TOLL-FREE: 800-4330708 | FAX: 330-753-6419

JohnDow Industries