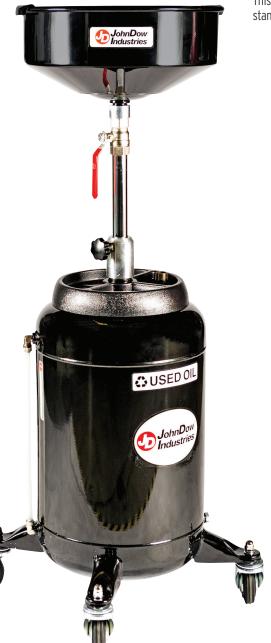

## GALLON PUMP ASSIST PORTABLE OIL DRAIN

This pump assist portable oil drain is the definition of industry standard for pump assist oil evacuation systems.

## **Features include:**

- 16-gallon heavy-duty steel tank
- Top mounted evacuation port
- OSHA friendly labeling
- Ball valve seals drain when not in use to meet EPA requirements
- Reinforced 16" deep drawn "centered" funnel
- 4-caster design provides superior stability and mobility
- Casters are oil- and chemical-resistant for longer life
- Tank-mounted fluid level sight gauge
- Molded poly tool tray

## **SPECIFICATIONS**

| 16-GALLON  |
|------------|
| STEEL      |
| 16"        |
| 4" Casters |
| 50" то 70" |
| 63 LBS.    |
|            |

151 SNYDER AVE. | BARBERTON,OH 44203 | TOLL-FREE: 800.4330708 | FAX: 330.753.6419