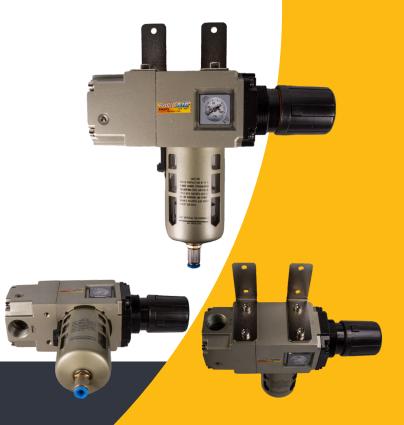

# COMBO FILTER REGULATOR UNITS

Industrial, compact design of a regulator combined with a water separator/filter.

### **Vertical Ports:**

K96075 3/4" NPT female, 300 cfm

1-800-954-3310 Auburndale, WI www.rapidairproducts.com

# **General Ratings:**

- Manual bowl drain
- Square embedded gauge
- Flow direction, reversible for horizontal port units
- Flow direction, top to bottom for vertical port units
- Zinc die cast body
- Compatible with common compressor lubricants