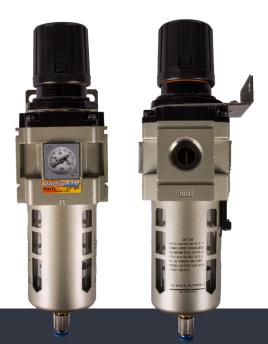

# COMBO FILTER REGULATOR UNITS

Industrial, compact design of a regulator combined with a water separator/filter.

### **Horizontal Ports:**

K93215 3/8" NPT female, 100 cfm
K93216 1/2" NPT female, 150 cfm
K93217 3/4" NPT female, 300 cfm
K93218 1" NPT female, 350 cfm

# **General Ratings:**

- Manual bowl drain
- Square embedded gauge
- Flow direction, reversible for horizontal port units
- Flow direction, top to bottom for vertical port units
- Zinc die cast body
- Compatible with common compressor lubricants