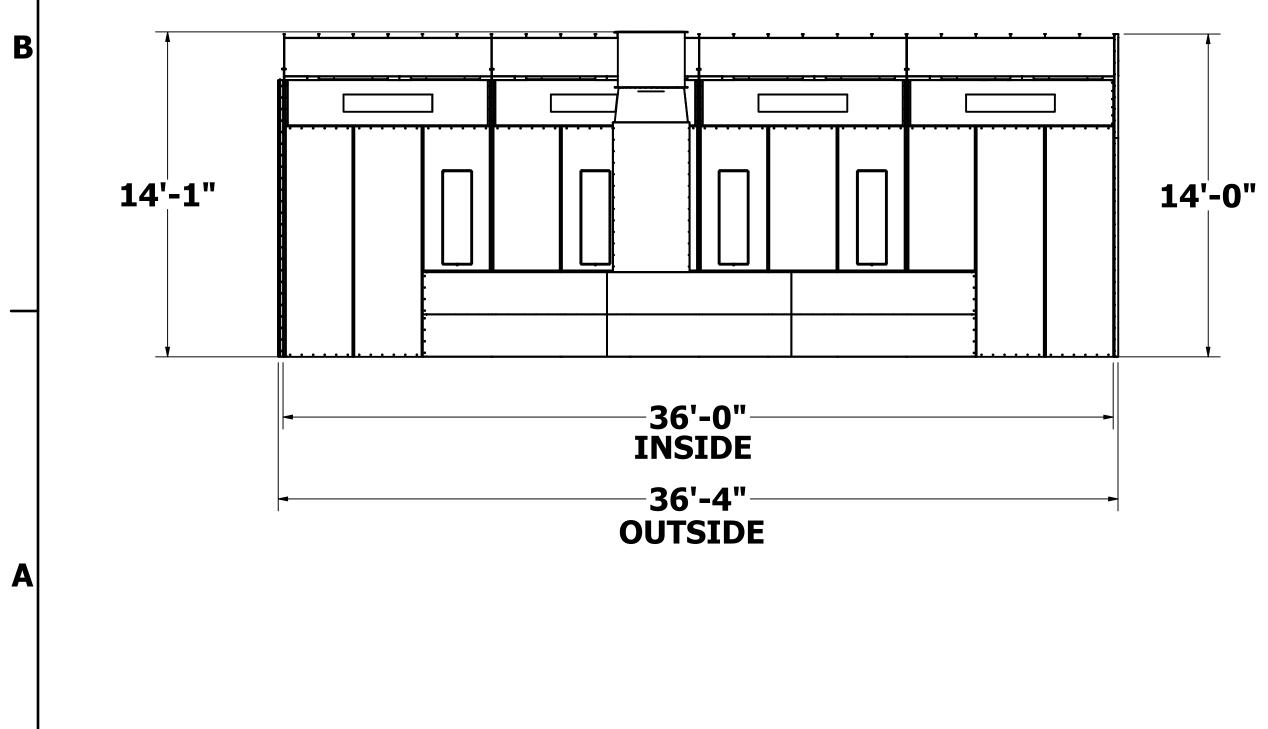

### FRONT

 $\mathbf{A}$ 

|                            |  | · · · · · | , , , , |  |
|----------------------------|--|-----------|---------|--|
|                            |  |           |         |  |
| ••<br>••<br>••<br>••<br>•• |  |           |         |  |
| **<br>••<br>••<br>••<br>•• |  |           |         |  |