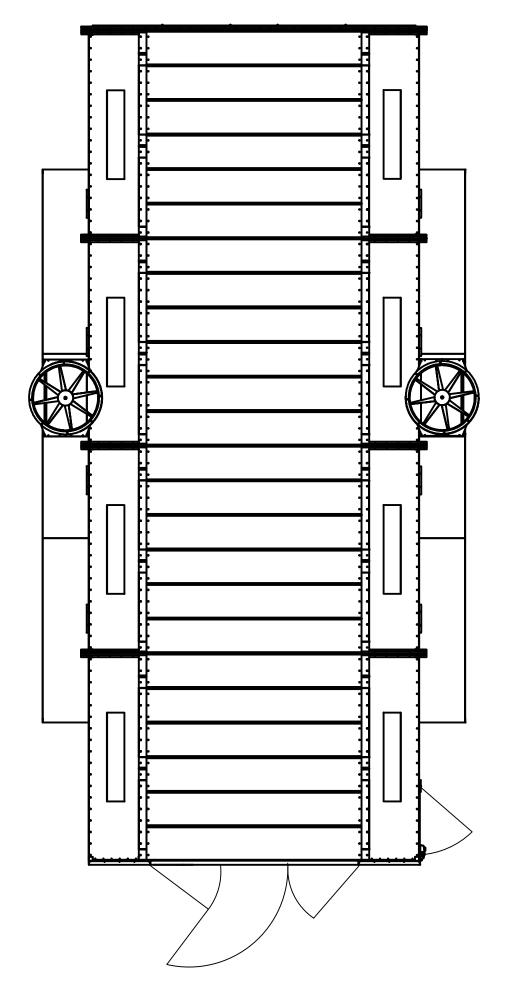

# **BOTTOM VIEW**

THIS DOCUMENT CONTAINS CONFIDENTIAL AND PROPRIETARY INFORMATION THAT CANNOT BE REPRODUCED OR DIVULGED, IN WHOLE OR IN PART, WITHOUT WRITTEN AUTHORIZATION FROM RGI SPRAY BOOTHS

| DRAWN<br>david | 1/27/2022 | D          | GI SPRAY BOOTHS            |
|----------------|-----------|------------|----------------------------|
| CHECKED        |           |            | GI SPRAT DOUTIS            |
| QA             |           | T          | TWIN DELTAS                |
| MFG            |           | 30         | 6'L X 14'W X 12'H          |
| APPROVED       |           |            | NG ROOM & HEATERS          |
| MATERIAL       |           | SIZE       | DWG NO REV                 |
|                |           | D          | BTS MOTORS - TWIN DELTAS 3 |
|                |           | SCALE 1/30 | SHEET 1 OF 1               |