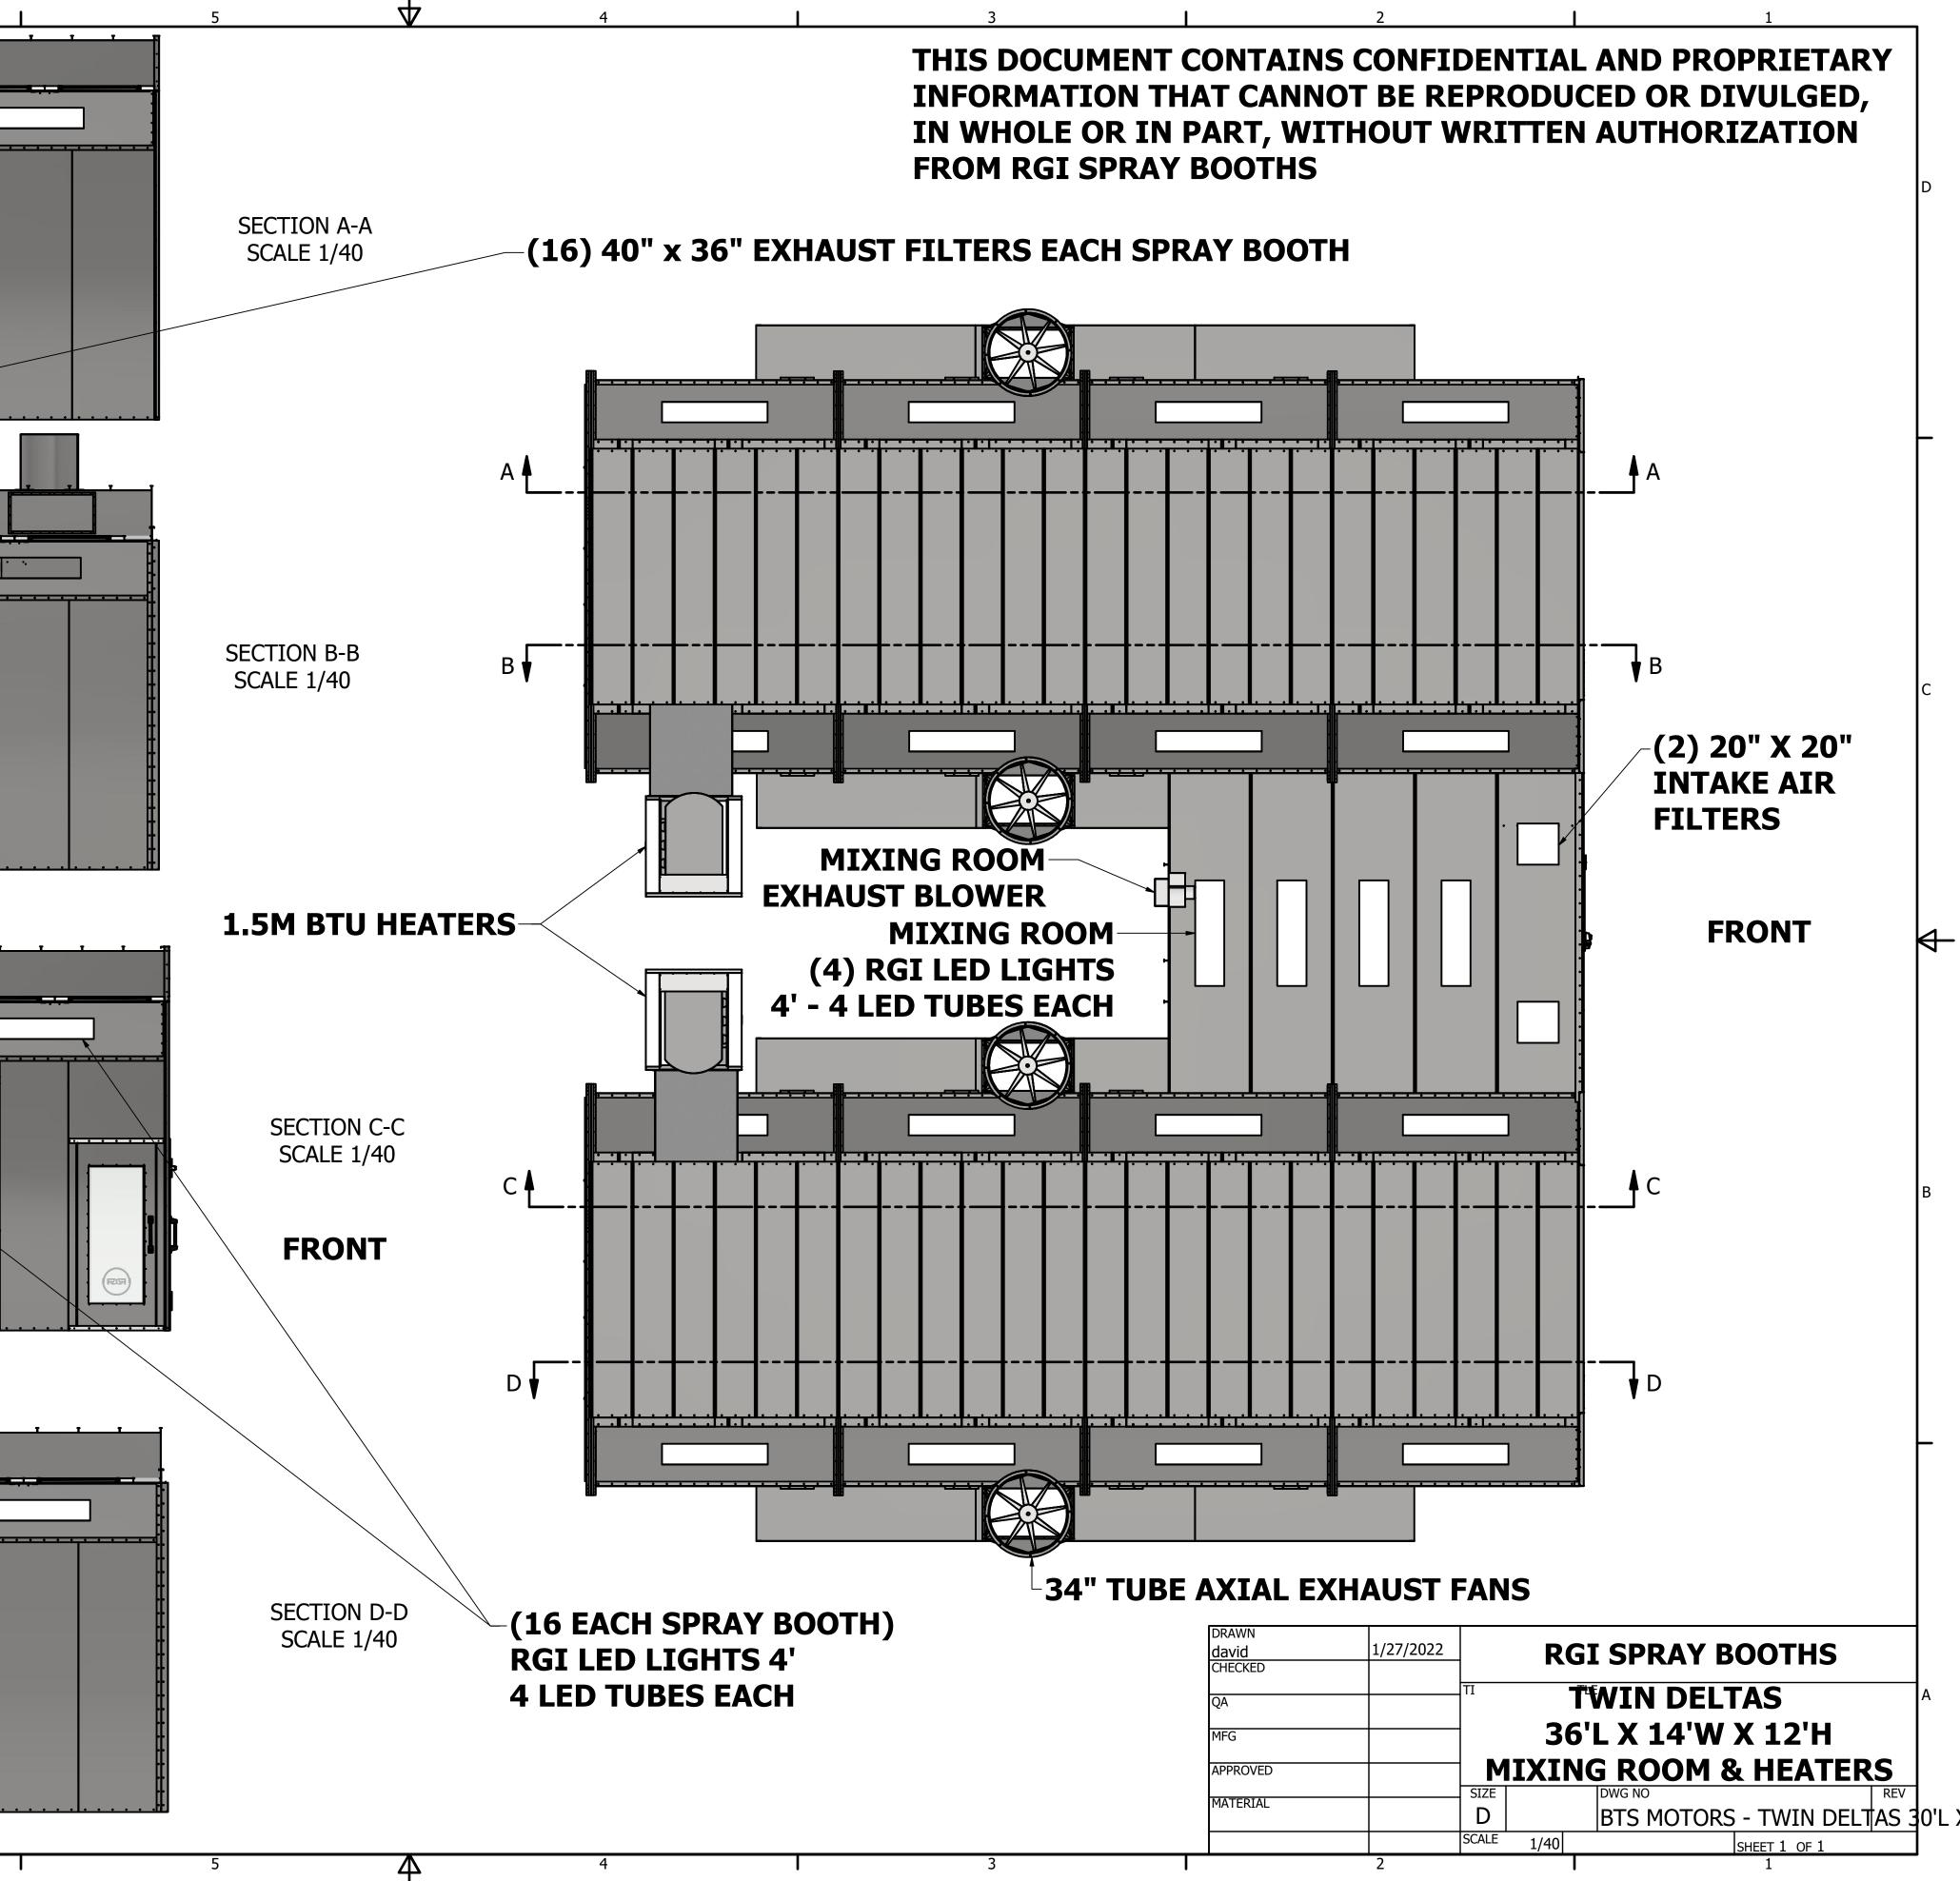

### THIS DOCUMENT CONTAINS CONFIDENTIAL AND PROPRIETARY INFORMATION THAT CANNOT BE REPRODUCED OR DIVULGED, IN WHOLE OR IN PART, WITHOUT WRITTEN AUTHORIZATION FROM RGI SPRAY BOOTHS

|                |           | -          |                             |
|----------------|-----------|------------|-----------------------------|
| DRAWN<br>david | 1/27/2022 | R          | GI SPRAY BOOTHS             |
| CHECKED        |           |            |                             |
| QA             |           | T          | TWIN DELTASA                |
| MFG            |           | 3          | 6'L X 14'W X 12'H           |
| APPROVED       |           |            | NG ROOM & HEATERS           |
| MATERIAL       |           | SIZE       | DWG NO REV                  |
|                |           | D          | BTS MOTORS - TWIN DELTAS 30 |
|                |           | SCALE 1/30 | SHEET 1 OF 1                |
|                | 2         |            | 1                           |