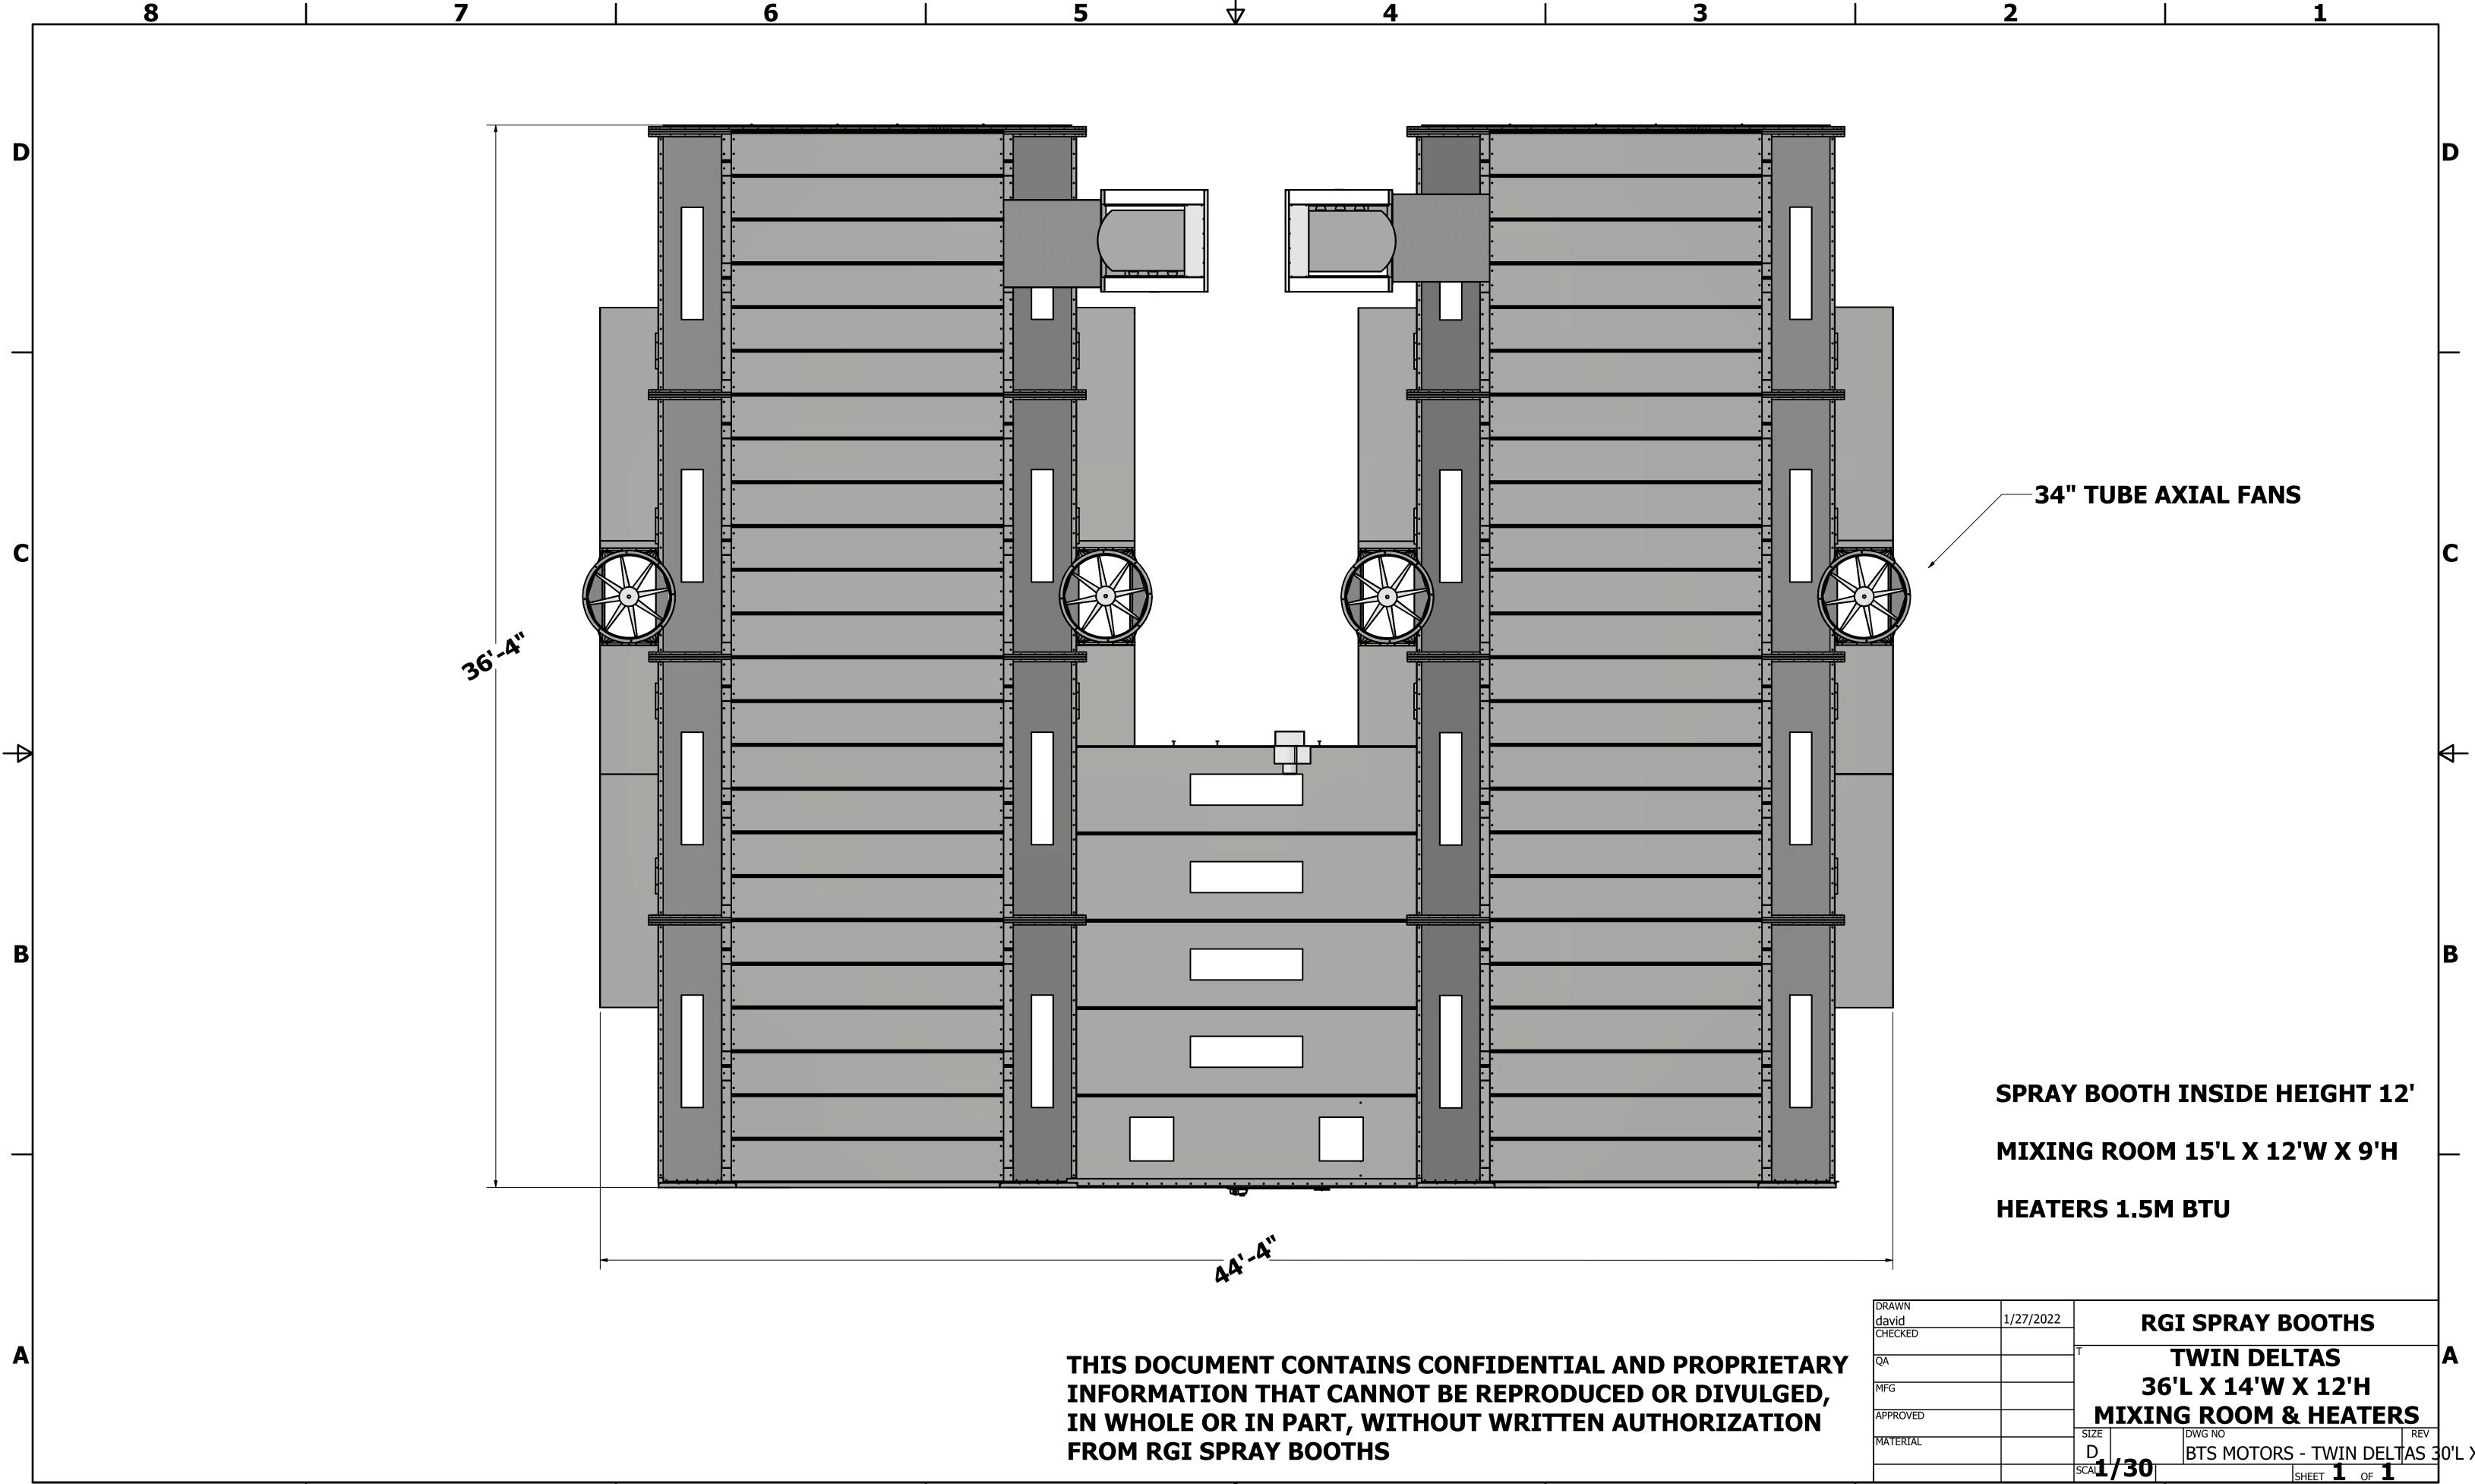

### THIS DOCUMENT CONTAINS CONFIDENTIAL AND PROPRIETARY INFORMATION THAT CANNOT BE REPRODUCED OR DIVULGED, IN WHOLE OR IN PART, WITHOUT WRITTEN AUTHORIZATION FROM RGI SPRAY BOOTHS

|                |           | -          |                             |
|----------------|-----------|------------|-----------------------------|
| DRAWN<br>david | 1/27/2022 | R          | GI SPRAY BOOTHS             |
| CHECKED        |           |            |                             |
| QA             |           | T          | TWIN DELTASA                |
| MFG            |           | 3          | 6'L X 14'W X 12'H           |
| APPROVED       |           |            | NG ROOM & HEATERS           |
| MATERIAL       |           | SIZE       | DWG NO REV                  |
|                |           | D          | BTS MOTORS - TWIN DELTAS 30 |
|                |           | SCALE 1/30 | SHEET 1 OF 1                |
|                | 2         |            | 1                           |