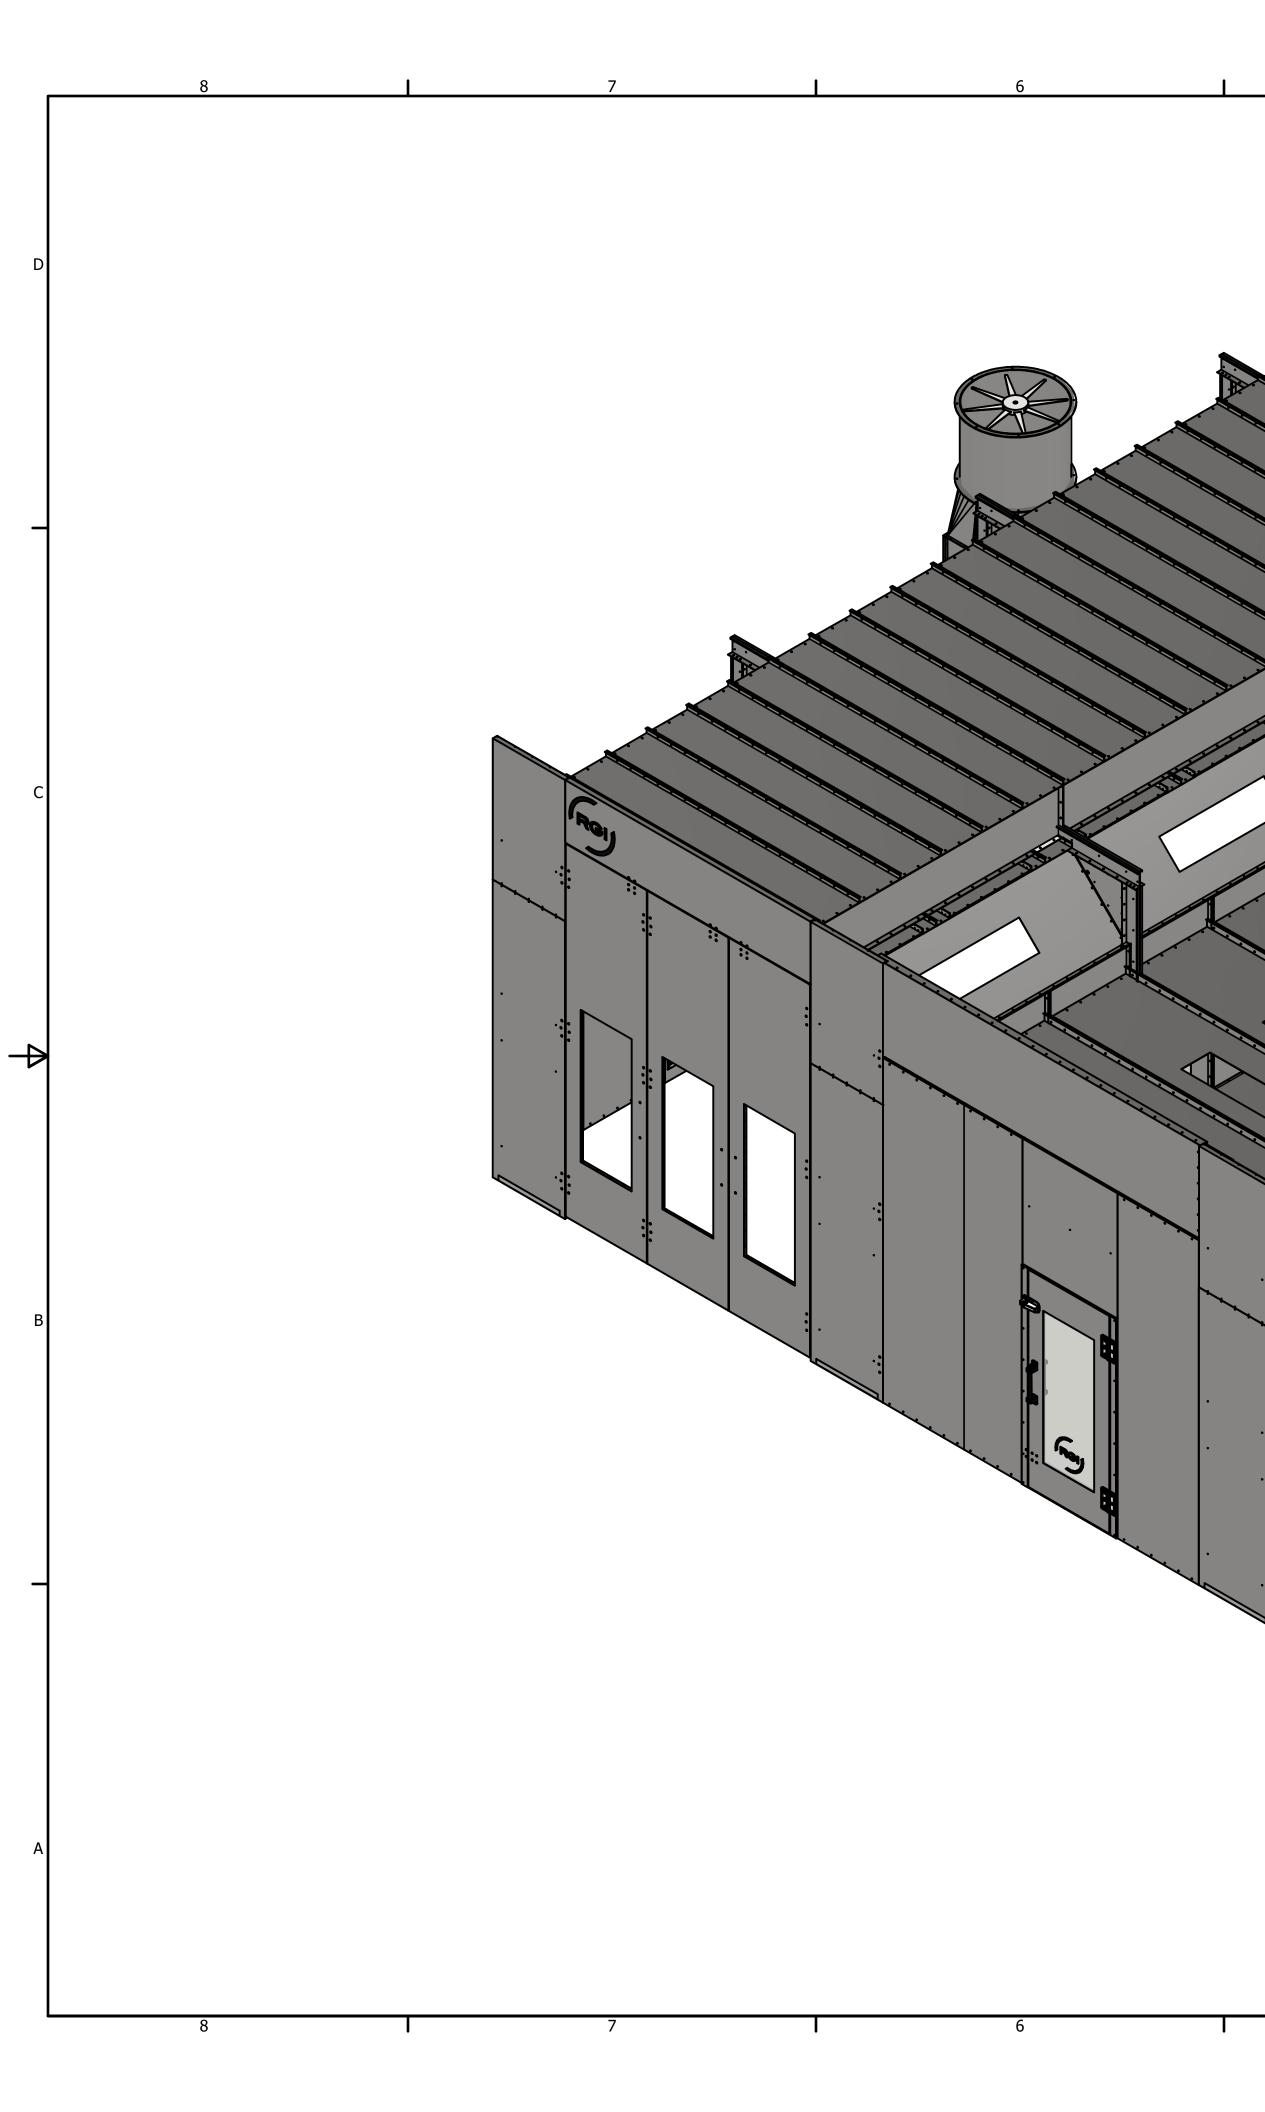

### **LEFT DELTA SPRAY BOOTH SHOWN**

## **RIGHT DELTA SPRAY BOOTH** MAN DOOR IS ON THE LEFT SIDE

2

| DRAWN                   | 1/20/2022 |            |                              |
|-------------------------|-----------|------------|------------------------------|
| <u>david</u><br>CHECKED | 1/28/2022 | - <b>K</b> | GI SPRAY BOOTHS              |
| CHECKED                 |           |            |                              |
| QA                      |           |            | LTA SPRAY BOOTH              |
| MFG                     |           |            | 14'W X 12'H INSIDE           |
| APPROVED                |           |            |                              |
| MATERIAL                |           | SIZE       | DWG NO REV                   |
|                         |           |            | BTS DELTA 36'L X 14'W X 12'H |
|                         |           | STALE 50   | SHEET <b>1</b> OF <b>1</b>   |
|                         |           | SCALE 5U   | SHEET L OF L                 |