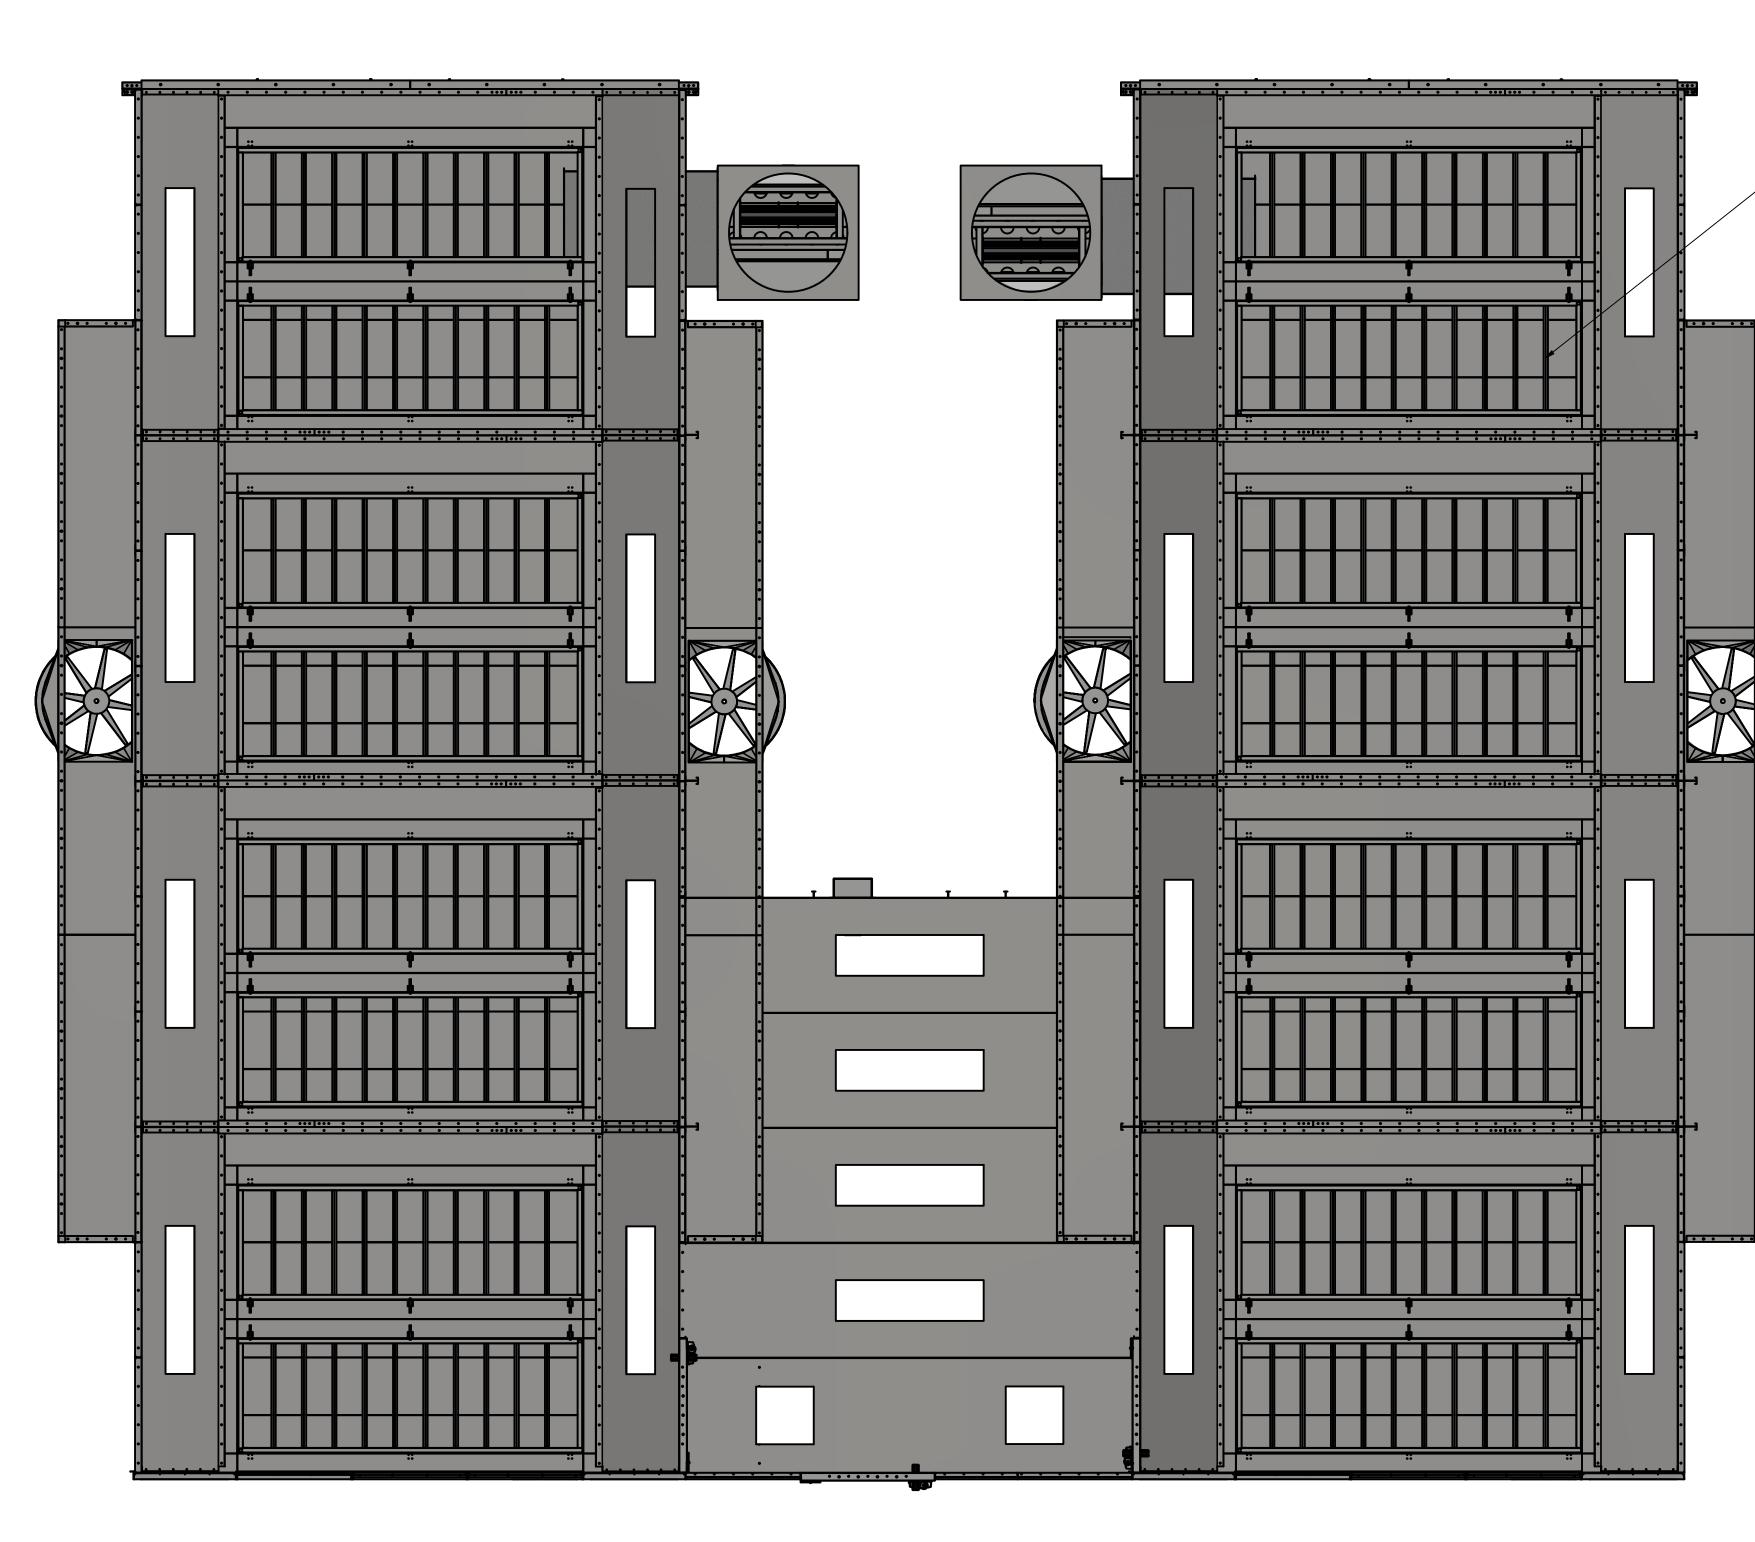

### **LEFT DELTA SPRAY BOOTH SHOWN**

## **RIGHT DELTA SPRAY BOOTH** MAN DOOR IS ON THE LEFT SIDE

2

| DRAWN                   | 1/20/2022 |            |                              |
|-------------------------|-----------|------------|------------------------------|
| <u>david</u><br>CHECKED | 1/28/2022 | - <b>K</b> | GI SPRAY BOOTHS              |
| CHECKED                 |           |            |                              |
| QA                      |           |            | LTA SPRAY BOOTH              |
| MFG                     |           |            | 14'W X 12'H INSIDE           |
| APPROVED                |           |            |                              |
| MATERIAL                |           | SIZE       | DWG NO REV                   |
|                         |           |            | BTS DELTA 36'L X 14'W X 12'H |
|                         |           | STALE 50   | SHEET <b>1</b> OF <b>1</b>   |
|                         |           | SCALE 5U   | SHEET L OF L                 |