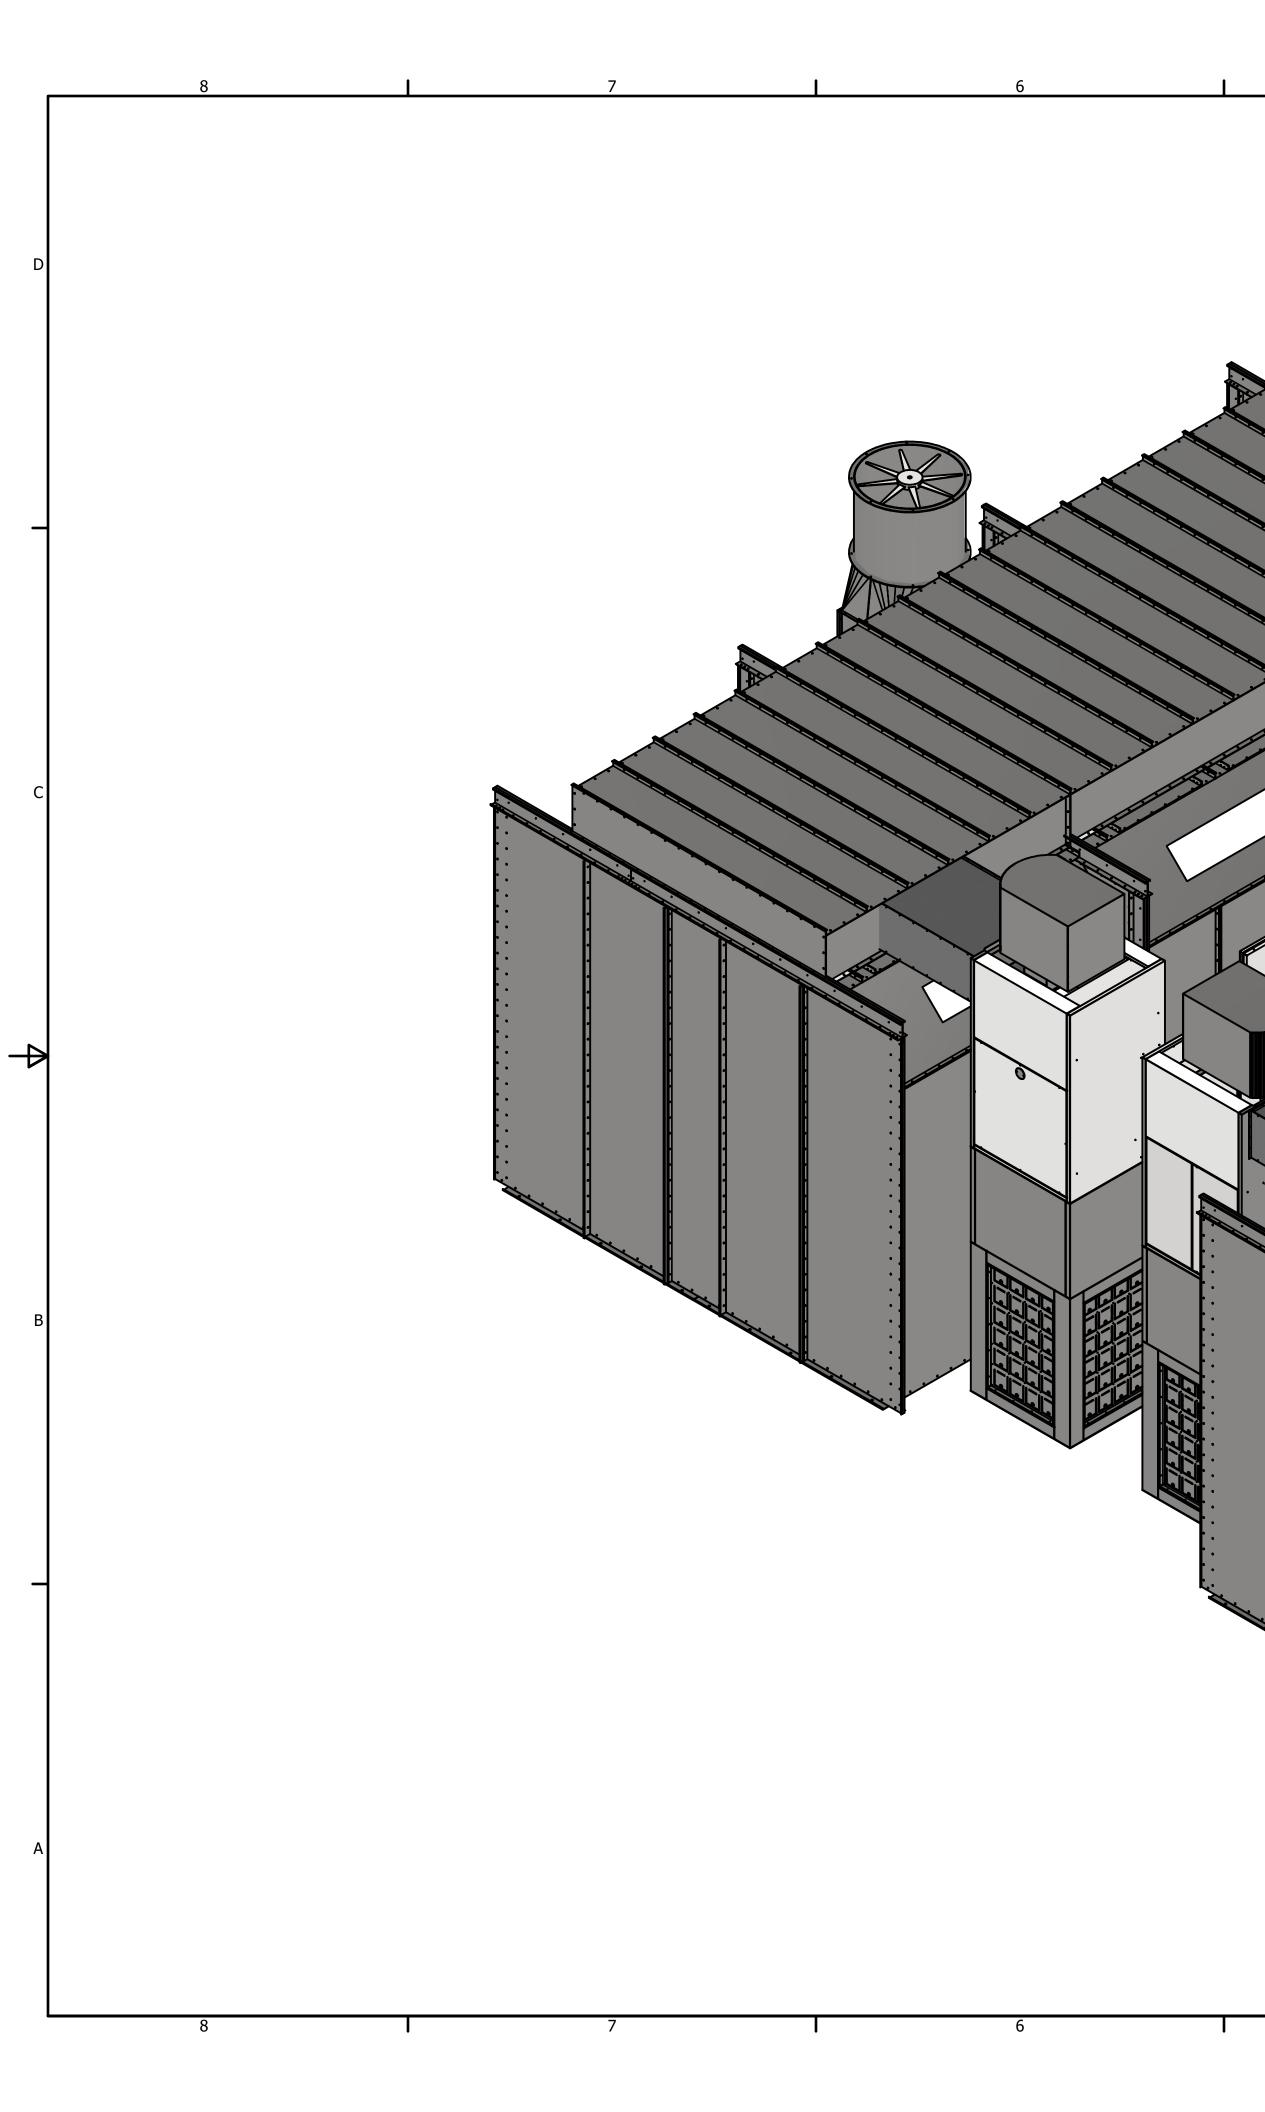

### **LEFT DELTA SPRAY BOOTH SHOWN**

## **RIGHT DELTA SPRAY BOOTH** MAN DOOR IS ON THE LEFT SIDE

2

| DRAWN                   | 1/20/2022 |            |                              |
|-------------------------|-----------|------------|------------------------------|
| <u>david</u><br>CHECKED | 1/28/2022 | - <b>K</b> | GI SPRAY BOOTHS              |
| CHECKED                 |           |            |                              |
| QA                      |           |            | LTA SPRAY BOOTH              |
| MFG                     |           |            | 14'W X 12'H INSIDE           |
| APPROVED                |           |            |                              |
| MATERIAL                |           | SIZE       | DWG NO REV                   |
|                         |           |            | BTS DELTA 36'L X 14'W X 12'H |
|                         |           | STALE 50   | SHEET <b>1</b> OF <b>1</b>   |
|                         |           | SCALE 5U   | SHEET L OF L                 |