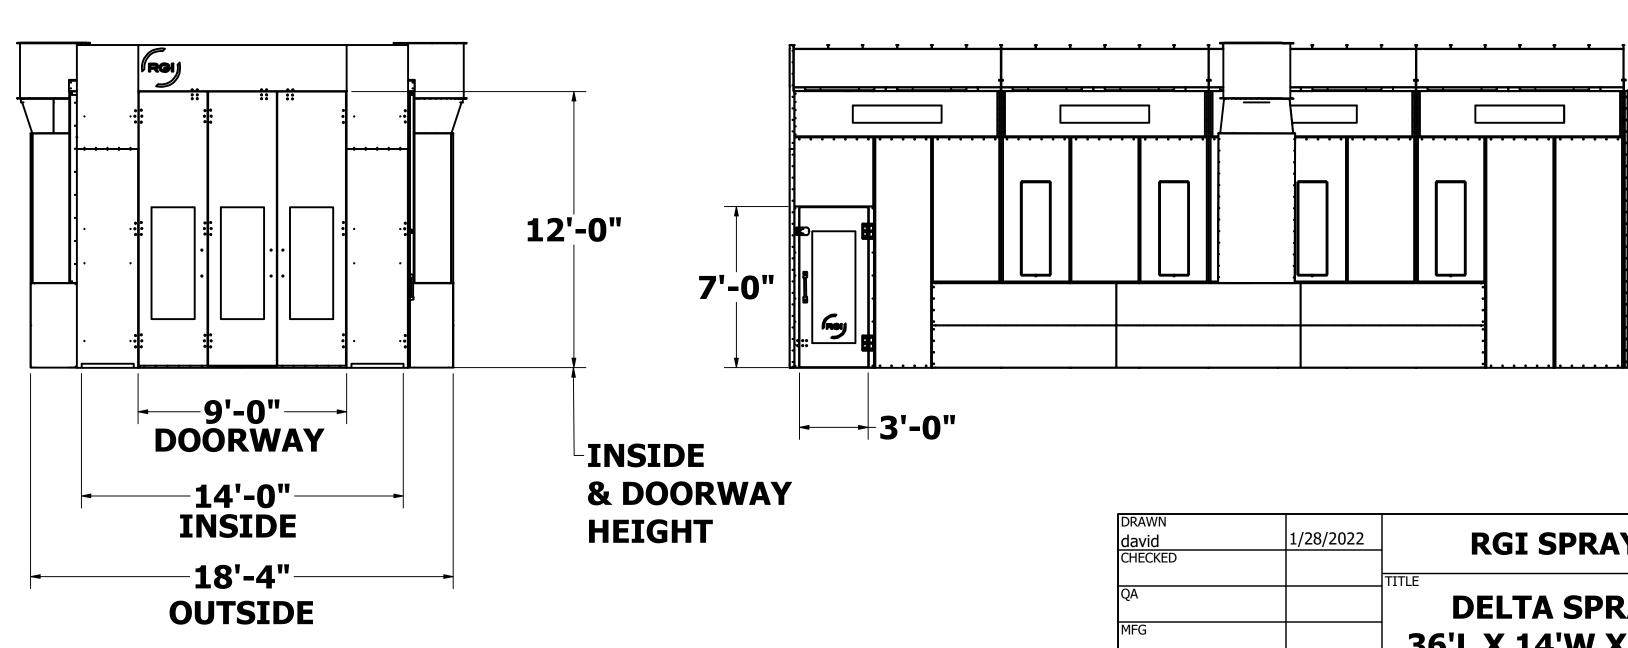

### **LEFT DELTA SPRAY BOOTH SHOWN**

## **RIGHT DELTA SPRAY BOOTH** MAN DOOR IS ON THE LEFT SIDE

2

| DRAWN                   | 1/20/2022 |            |                              |
|-------------------------|-----------|------------|------------------------------|
| <u>david</u><br>CHECKED | 1/28/2022 | - <b>K</b> | GI SPRAY BOOTHS              |
| CHECKED                 |           |            |                              |
| QA                      |           |            | LTA SPRAY BOOTH              |
| MFG                     |           |            | 14'W X 12'H INSIDE           |
| APPROVED                |           |            |                              |
| MATERIAL                |           | SIZE       | DWG NO REV                   |
|                         |           |            | BTS DELTA 36'L X 14'W X 12'H |
|                         |           | STALE 50   | SHEET <b>1</b> OF <b>1</b>   |
|                         |           | SCALE 5U   | SHEET L OF L                 |