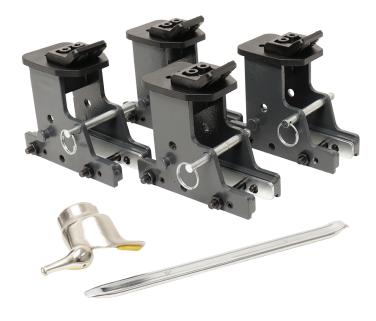

## ATV and Motorcycle Tire Changer Clamp Kit

This ATV wheel clamp kit includes a set of four clamp adapters for use on Ranger NextGen<sup>™</sup> <u>tire changers</u>, as well as an ATV mount/demount head. Ranger's wheel clamps are ideal for anyone looking to perform service on most ATV tires; they'll also service motorcycle and ATV wheels. The elevated clamp kit increases external wheel clamping capacity and features a robust steel construction for heavy-duty use. An anodized finish provides an additional later of protection, while the quick-release, spring-loaded locking pin keeps clamps secured safely to table.

### **Features**

- This ATV wheel clamp kit includes the following:
- Set of four clamp adapters for use on Ranger™ NextGen™ tire changers
- ATV mount/demount head
- Ranger's wheel clamps are ideal for anyone looking to perform service on most ATV tires.
- Perfect for servicing motorcycle and ATV wheels
- Increases external wheel clamping capacity 4"
- Heavy steel construction
- Anodized finish
- Quick-release, spring-loaded locking pin keeps clamps secured safely to table
- Ranger Products offers a full range of wheel service and tire changing accessories to increase the functionality of any professional or hobbyist shop.