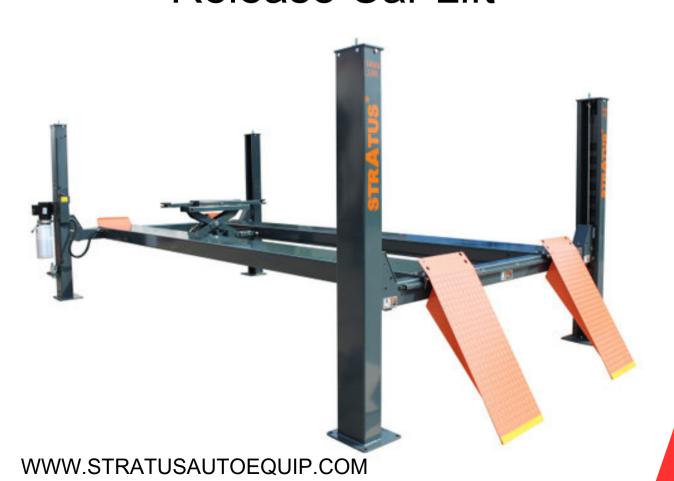

# 414

Stratus 4 Post 14,000 LBS
Capacity Pneumatic Safety Lock
Release Car Lift

512-640-9896 8413 Calibration Ct College Station, TX 77845 sales@stratusautoequip.com

#### **TECHNICAL**

| Model                          | 414                                       |
|--------------------------------|-------------------------------------------|
| Capacity                       | 14,000 LBS                                |
| Overall Height - A             | 91 1/2" (2324 MM)                         |
| Overall Width - B              | 144 9/16" (3672 MM)                       |
| Overall Length w/<br>ramps - C | 277 3/16" (7040 MM)                       |
| Overall Length w/o ramps - D   | 237 3/8" (6030 MM)                        |
| Max lifting height - E         | 73 7/16" (1865 MM)                        |
| Min lifting height - F         | 7 1/2" (191 MM)                           |
| Clearance Height - G           | 65 15/16" (1675 MM)                       |
| Lifting Time                   | ~50 SEC                                   |
| Width between columns - H      | 107 9/16" (2732 MM)                       |
| Drive Thru - I                 | 82 1/2" - 86 7/16" (2096<br>MM - 2196 MM) |
| Runway width - J               | 20" (508 MM)                              |
| Runway Length - K              | 227 3/16" (5770 MM)                       |
| Between Runways -              | 42 1/2" – 46 7/16" (1080                  |
| L                              | MM – 1180 MM)                             |
| Motor                          | 4 HP, 220V, 60 HZ, 1ph                    |
| Oil                            | AW32 or AW46                              |
| Breaker                        | 30A                                       |
| Weight                         | 3,122 LBS                                 |
| Dimension                      | 233" L * 22" W * 34" H                    |

#### **FEATURES**

- · Pneumatic safety lock release lift
- Max lifting height limiter switch to ensure the cylinders work within the stroke
- Dual safety device design: Second safety device will be automatically locked while primary safety locks are out of operation.
- Proofed by dynamic test with 115% of rated capacity and static test with 150% rated capacity
- Powder coating finish: Granite Gray (RAL 7026) + Reinorange (RAL 2004)