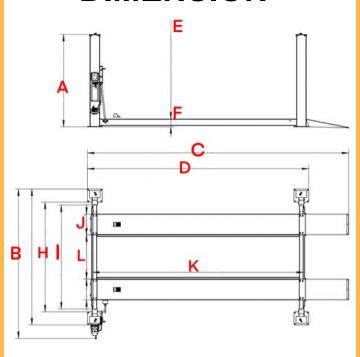

#### **TECHNICAL**

| Model                          | 414                                       |
|--------------------------------|-------------------------------------------|
| Capacity                       | 14,000 LBS                                |
| Overall Height - A             | 91 1/2" (2324 MM)                         |
| Overall Width - B              | 144 9/16" (3672 MM)                       |
| Overall Length w/<br>ramps - C | 277 3/16" (7040 MM)                       |
| Overall Length w/o ramps - D   | 237 3/8" (6030 MM)                        |
| Max lifting height - E         | 73 7/16" (1865 MM)                        |
| Min lifting height - F         | 7 1/2" (191 MM)                           |
| Clearance Height - G           | 65 15/16" (1675 MM)                       |
| Lifting Time                   | ~50 SEC                                   |
| Width between columns - H      | 107 9/16" (2732 MM)                       |
| Drive Thru - I                 | 82 1/2" - 86 7/16" (2096<br>MM - 2196 MM) |
| Runway width - J               | 20" (508 MM)                              |
| Runway Length - K              | 227 3/16" (5770 MM)                       |
| Between Runways -              | 42 1/2" – 46 7/16" (1080                  |
| L                              | MM – 1180 MM)                             |
| Motor                          | 4 HP, 220V, 60 HZ, 1ph                    |
| Oil                            | AW32 or AW46                              |
| Breaker                        | 30A                                       |
| Weight                         | 3,122 LBS                                 |
| Dimension                      | 233" L * 22" W * 34" H                    |

#### **DIMENSION**