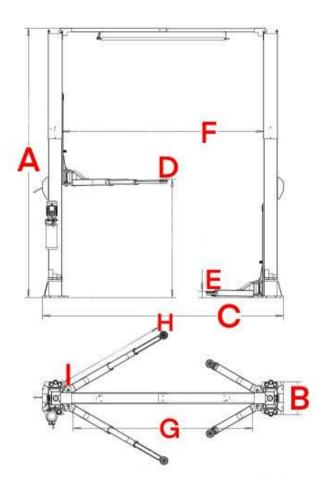

### **TECHNICAL**

| Model                               | C14X                      |
|-------------------------------------|---------------------------|
| Capacity                            | 14,000 LBS                |
| Overall Height - A                  | 173 3/8" (4403 MM)        |
| Overall Width - B                   | 21 1/4" (540 MM)          |
| Overall Length - C                  | 155 1/8" (3940 MM)        |
| Max Lifting Height with<br>Adaptors | 78 13/16" (2001 MM)       |
| Min Lifting Height with<br>Adaptors | 8 1/8" (206 MM)           |
| Max Lifting without<br>Adaptors - D | 74 13/16" (1900 MM)       |
| Min Lifting without<br>Adaptors - E | 4 1/8" (105 MM)           |
| Lifting Time                        | ~60SEC                    |
| Width between columns -<br>F        | 129 15/16" (3300 MM)      |
| Drive Clearance - G                 | 115 11/16" (2939 MM)      |
| Front Arm Reach Max                 | 70 7/8" (1800 MM)         |
| Front Arm Reach Min                 | 35 1/16" (890 MM)         |
| Rear Arm Reach Max - H              | 70 7/8" (1800 MM)         |
| Rear Arm Reach Min - I              | 35 1/16" (890 MM)         |
| Motor                               | 4 HP, 220V, 60 HZ,<br>1ph |
| Oil                                 | AW32 or AW46              |
| Breaker                             | 30A                       |
| Weight                              | 2,360 LBS                 |
| Dimension                           | 111" L * 42" W * 32" H    |
| Concrete                            | 6" – 3000 PSI             |

### **DIMENSION**