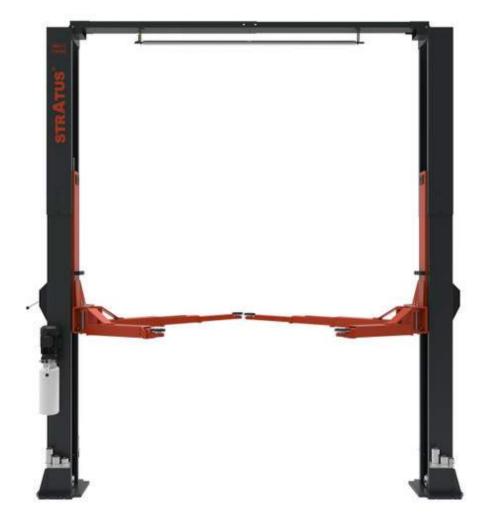

# C14X

Stratus 14,000 LBS Capacity
Two Post Clear Floor Lift

WWW.STRATUSAUTOEQUIP.COM

512-640-9896 8413 Calibration Ct College Station, TX 77845 sales@stratusautoequip.com

### **FEATURES**

- Extra wide drive through: 115 11/16"
- Overhead / Clear floor design
- Single point manual release
- Direct Drive
- 2 Top limiter switch
- Proofed by dynamic test with 115% of rated capacity and static test with 150% rated capacity
- Powder coating finish: Granite
   Gray (RAL 7026) + Rein orange
   (RAL 2004)