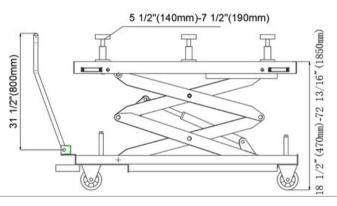

#### **TECHNICAL**

| Model                          | LT2600                    |
|--------------------------------|---------------------------|
| Capacity                       | 2,600 LBS                 |
| Max Height                     | 72 13/16" (1850<br>MM)    |
| Min Height                     | 18 1/2" (470 MM)          |
| Runway Length without<br>Ramps | 59 1/16" (1500 MM)        |
| Overall Width                  | 31 1/2" (800 MM)          |
| Motor                          | 3 HP, 220V, 60 HZ,<br>1PH |
| Oil                            | AW32 or AW46              |
| Breaker                        | 30A                       |
| Platform Weight                | 827 LBS                   |
| Platform Dimension             | 64" L * 33" W * 29"<br>H  |

### DIMENSIONS