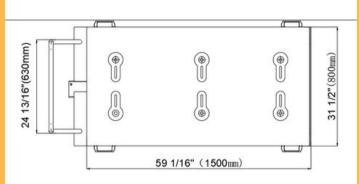

#### **TECHNICAL**

| Model                          | LT2600                    |
|--------------------------------|---------------------------|
| Capacity                       | 2,600 LBS                 |
| Max Height                     | 72 13/16" (1850<br>MM)    |
| Min Height                     | 18 1/2" (470 MM)          |
| Runway Length without<br>Ramps | 59 1/16" (1500 MM)        |
| Overall Width                  | 31 1/2" (800 MM)          |
| Motor                          | 3 HP, 220V, 60 HZ,<br>1PH |
| Oil                            | AW32 or AW46              |
| Breaker                        | 30A                       |
| Platform Weight                | 827 LBS                   |
| Platform Dimension             | 64" L * 33" W * 29"<br>H  |

### DIMENSIONS