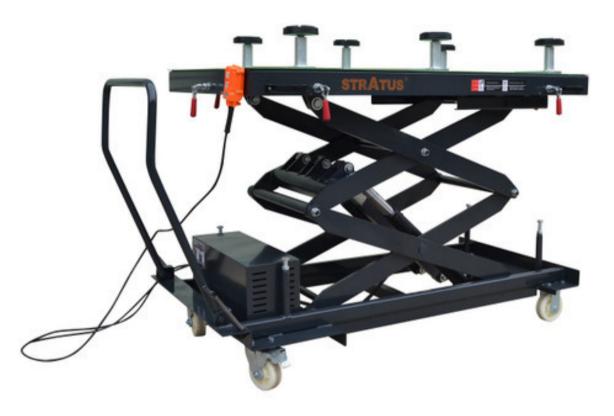

### FEATURES

- Reinforced scissor arms
- 220V control unit
- Remote control operation
- Middle self-locking safety
- The cable can be side slid in all directions, which is convenient for screw alignment during disassembly and assembly
- The table is equipped with 6 rubber pads, which is convenient for battery transfer
- Shut-off valve is included
- 5 lock positions, platform raise 9" 11 7/16" (230mm-290MM) when raising each lock position
- Platform is 30 11/16" (780MM) from ground when lift raises to the 1st lock position.
- Powder coating finish: Granite Gray (RAL 7026) + Reinorange (RAL 2004)