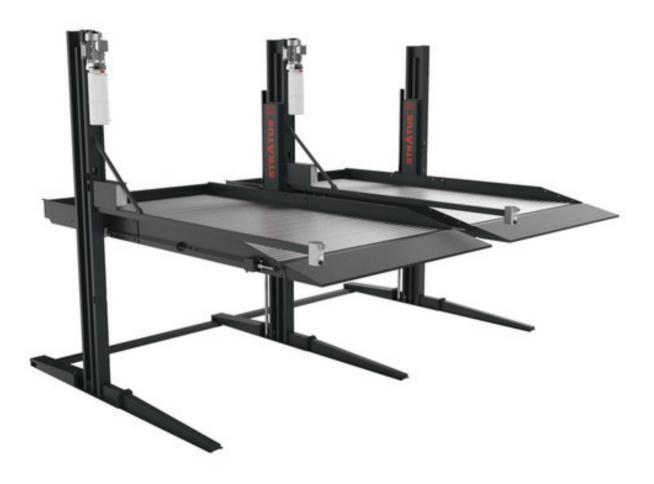

# P26 Stratus 2 Post 6600 LBS Capacity Parking Car Lift

WWW.STRATUSAUTOEQUIP.COM

512-640-9896 8413 Calibration Ct College Station, TX 77845 sales@stratusautoequip.com