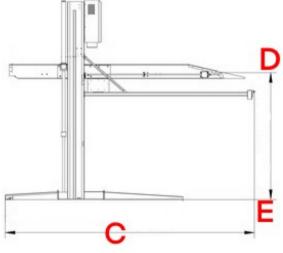

### **TECHNICAL**

| Model               | P26                    |
|---------------------|------------------------|
| Capacity            | 6,000 LBS              |
| Overall Height - A  | 138 13/16" (3526 MM)   |
| Overall Width - B   | 103 7/8" (2639 MM)     |
| Overall Length - C  | 174 3/8" (4429 MM)     |
| Max Lifting - D     | 82 11/16" (2100 MM)    |
| Min Lifting - E     | 3 15/16" (100 MM)      |
| Lifting Time        | ~50SEC                 |
| Width between       | 92" (2338 MM)          |
| columns - F         |                        |
| Drive Clearance - G | 86 9/16" (2199 MM)     |
| Motor               | 3 HP, 110V, 60 HZ, 1ph |
| Oil                 | AW32 or AW46           |
| Breaker             | 30A                    |
| Weight              | 2,903 LBS              |
| Dimension           | 153" L * 44" W * 32" H |
| Concrete            | 6" – 3000 PSI          |

### **DIMENSION**