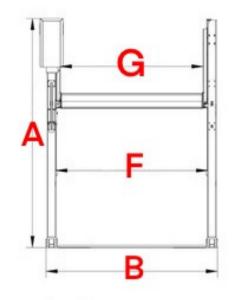

### **TECHNICAL**

| Model               | P26                    |
|---------------------|------------------------|
| Capacity            | 6,000 LBS              |
| Overall Height - A  | 138 13/16" (3526 MM)   |
| Overall Width - B   | 103 7/8" (2639 MM)     |
| Overall Length - C  | 174 3/8" (4429 MM)     |
| Max Lifting - D     | 82 11/16" (2100 MM)    |
| Min Lifting - E     | 3 15/16" (100 MM)      |
| Lifting Time        | ~50SEC                 |
| Width between       | 92" (2338 MM)          |
| columns - F         |                        |
| Drive Clearance - G | 86 9/16" (2199 MM)     |
| Motor               | 3 HP, 110V, 60 HZ, 1ph |
| Oil                 | AW32 or AW46           |
| Breaker             | 30A                    |
| Weight              | 2,903 LBS              |
| Dimension           | 153" L * 44" W * 32" H |
| Concrete            | 6" – 3000 PSI          |

### **DIMENSION**