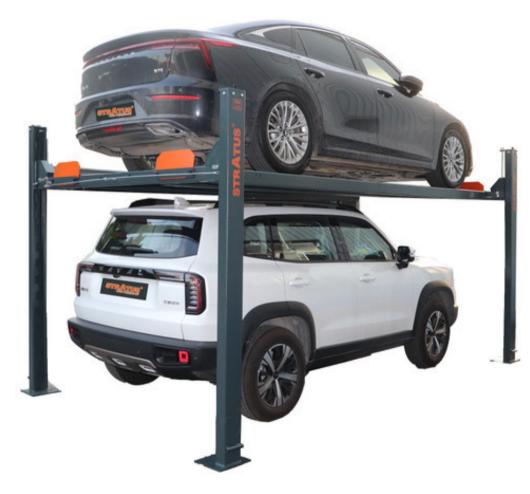

# **P48** Stratus 8,000 LBS 4 Post Storage Parking Lift

WWW.STRATUSAUTOEQUIP.COM

College Station, TX 77845 sales@stratusautoequip.com

### **TECHNICAL**

| Model                           | P48                       |
|---------------------------------|---------------------------|
| Capacity                        | 8,000 LBS                 |
| Overall Height - A              | 95 1/2" (2426 MM)         |
| Overall Width - B               | 102 15/16" (2615 MM)      |
| Overall Length w/<br>ramps - C  | 218 3/16" (5542 MM)       |
| Overall Length w/o<br>ramps - D | 191 5/8" (4867 MM)        |
| Max lifting height -<br>E       | 82 11/16" (2100 MM)       |
| Min lifting height - F          | 4 15/16" (125 MM)         |
| Clearance Height -<br>G         | 78 3/8" (1991 MM)         |
| Lifting Time                    | ~45SEC                    |
| Width columns - H               | 93 7/8" (2385 MM)         |
| Drive Thru - I                  | 75 3/16" (1910 MM)        |
| Runway width - J                | 18 11/16" (475 MM)        |
| Runway Length - K               | 181 15/16" (4622 MM)      |
| Between Runways -<br>L          | 37 13/16" (960 MM)        |
| Motor                           | 3 HP, 110V, 60 HZ,<br>1PH |
| Oil                             | AW32 or AW46              |
| Breaker                         | 30A                       |
| Weight                          | 1,770 LBS                 |
| Dimension                       | 182" L * 22" W * 29" H    |