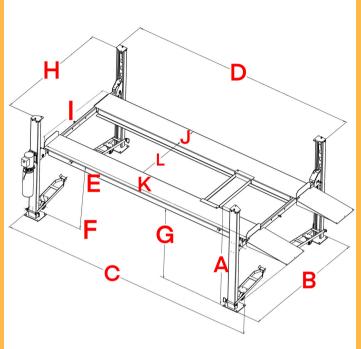

### **TECHNICAL**

| Model                           | P48                       |
|---------------------------------|---------------------------|
| Capacity                        | 8,000 LBS                 |
| Overall Height - A              | 95 1/2" (2426 MM)         |
| Overall Width - B               | 102 15/16" (2615 MM)      |
| Overall Length w/<br>ramps - C  | 218 3/16" (5542 MM)       |
| Overall Length w/o<br>ramps - D | 191 5/8" (4867 MM)        |
| Max lifting height -<br>E       | 82 11/16" (2100 MM)       |
| Min lifting height - F          | 4 15/16" (125 MM)         |
| Clearance Height -<br>G         | 78 3/8" (1991 MM)         |
| Lifting Time                    | ~45SEC                    |
| Width columns - H               | 93 7/8" (2385 MM)         |
| Drive Thru - I                  | 75 3/16" (1910 MM)        |
| Runway width - J                | 18 11/16" (475 MM)        |
| Runway Length - K               | 181 15/16" (4622 MM)      |
| Between Runways -<br>L          | 37 13/16" (960 MM)        |
| Motor                           | 3 HP, 110V, 60 HZ,<br>1PH |
| Oil                             | AW32 or AW46              |
| Breaker                         | 30A                       |
| Weight                          | 1,770 LBS                 |
| Dimension                       | 182" L * 22" W * 29" H    |

#### DIMENSIONS

Warranty 5 YEAR LIFTING STRUCTURE 3 YEAR HYDRAULIC 2 YEAR ELECTRIC