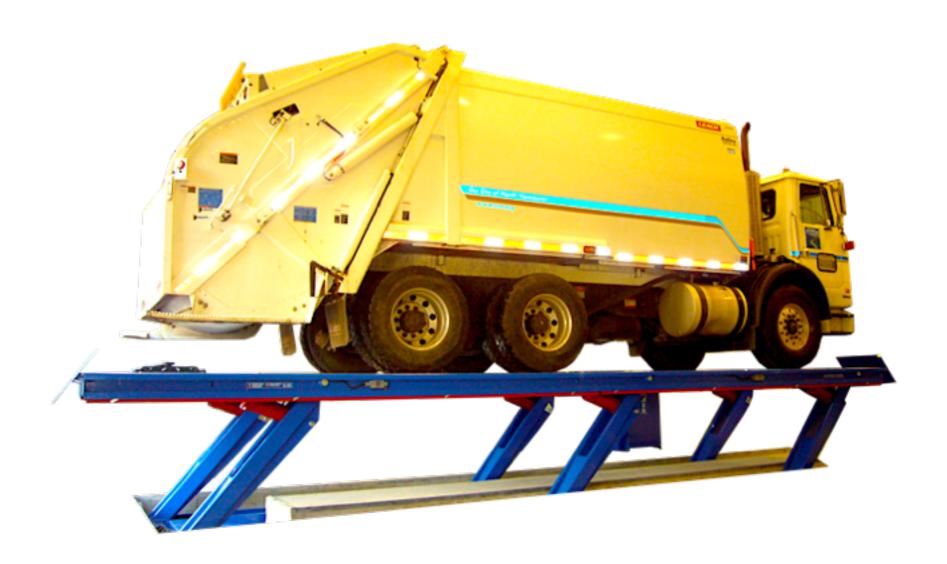

# KAR "PANTOGRAPH" VERTICAL PLATFORM LIFTING SYSTEM

### KAR LIFT SERIES - K200, K300 & K400

# KAR LIFT - EXTRA HEAVY LOADING APPLICATIONS