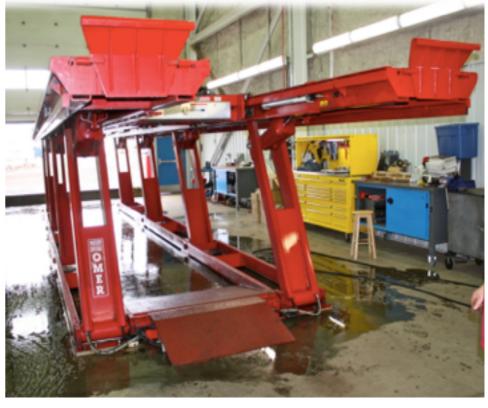

# KAR "PANTOGRAPH" VERTICAL PLATFORM LIFTING SYSTEM

# KAR LIFT - REVERSE SCISSOR "PANTOGRAPH"

or si