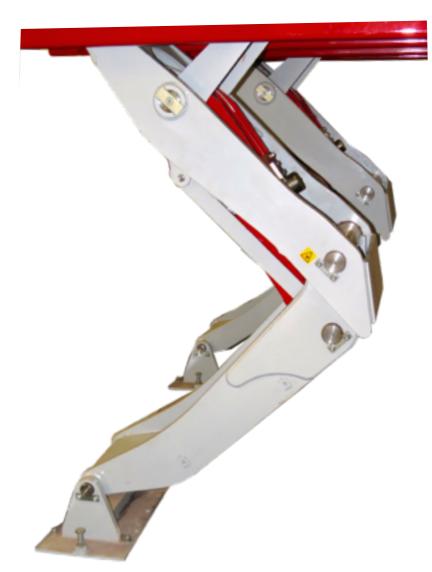

# KAR LIFT - REVERSE SCISSOR "PANTOGRAPH"

or si

### KAR LIFT - PATENTED AOS ENERGY ABSORBING HINGE