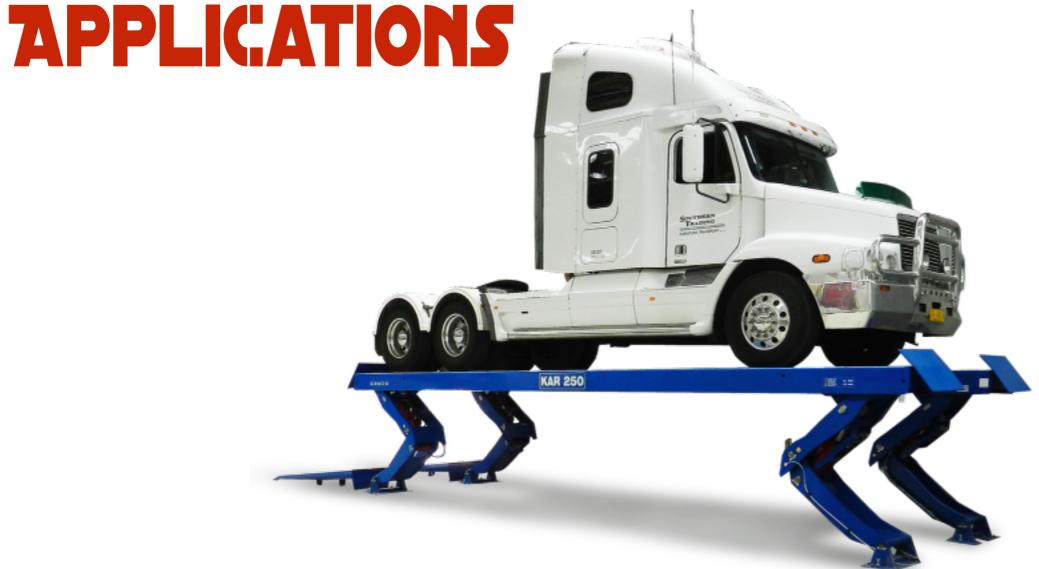

- AIR LOCK RELEASE WITH 16 POSITION LOCKING SYSTEM





# WHY BUY AN OMER KAR LIFT?



### NO SLIDING POINTS









# GREASE FITTINGS ON EVERY HINGE POINT







### BOX DESIGN NON SAG RUNWAYS











# PURPOSE BUILT MULTI PIECE "VECTOR" LEGS







# NO ELECTRONIC SENSORS ON LIFT - NO FAULT CODES







# STAYS LEVEL ALL THE TIME 40% UNEVEN LOADING





# KAR LIFT - MORE MODELS, MORE CAPACITIES & MORE LIFTING APPLICATIONS



# KAR LIFT SURFACE MOUNT DRIVE THROUGH







# KAR LIFT SURFACE MOUNT DRIVE ON - BACK OFF





# KAR LIFT FLUSH MOUNT DRIVE THROUGH

HTTPS://YOUTU.BE/7LMWHCPKTEC







# KAR LIFT FLUSH MOUNT DRIVE ON - BACK OFF



or si





### KAR LIFT FLUSH MOUNT TWIN TRENCH OR BATH TUBE STYLE







### KAR LIFT - EXTRA LONG APPLICATIONS







KAR LIFT - SHORT WHEEL BASE







# KAR LIFT - EXTRA HEAVY LOADING APPLICATIONS





# KAR LIFT - ROUGH SERVICE WASH BAY APPLICATIONS









# KAR LIFT - ROUGH SERVICE WASH BAY APPLICATIONS GALVANIZED & STAINLESS STEEL









# KAR LIFT OPTIONS JACKING BEAM RAIL & LED LIGHTS







### KAR LIFT OPTIONS - AIR/HYDRAULIC JACKING BEAM 12 T, 16T & 20 TON CAPACITIES





# KAR LIFT OPTIONS RUNWAY EXTENSIONS WITH ALIGNMENT RADIUS PLATE POCKETS







### KAR LIFT OPTIONS - FLUSH MOUNT RAISED CENTRE PLATFORMS





# VEGA "PARALLELOGRAM" PLATFORM LIFTING SYSTEM









# VEGA LIFT SERIES - VEGA 240, 340 & 450

VEGA 240 55,000 LB. VEGA 350 75,000 LB. VEGA 450 99,000 LB.



# VEGA - 3 LIFTING CAPACITIES 6 RUNWAY LENGTHS





### VEGA - OPEN FLOOR OR FULL BASE FRAME DESIGN







# VEGA - RUNWAY LIGHTING & AUTOMATIC FOOT SH