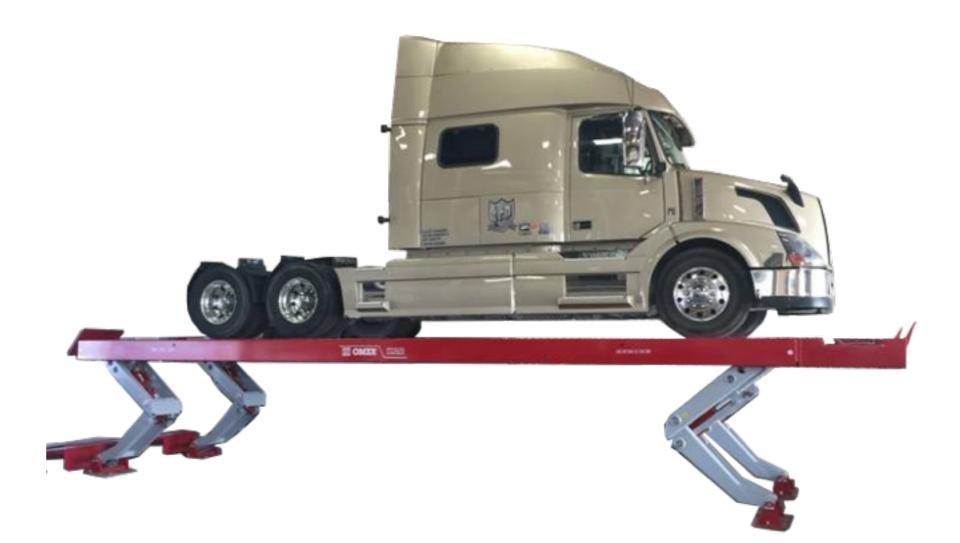

APPLICATIONS



# KAR LIFT SURFACE MOUNT DRIVE THROUGH







# KAR LIFT SURFACE MOUNT DRIVE ON - BACK OFF





# KAR LIFT FLUSH MOUNT DRIVE THROUGH

HTTPS://YOUTU.BE/7LMWHCPKTEC







# KAR LIFT FLUSH MOUNT DRIVE ON - BACK OFF



or si





### KAR LIFT FLUSH MOUNT TWIN TRENCH OR BATH TUBE STYLE







### KAR LIFT - EXTRA LONG APPLICATIONS







KAR LIFT - SHORT WHEEL BASE







# KAR LIFT - EXTRA HEAVY LOADING APPLICATIONS





# KAR LIFT - ROUGH SERVICE WASH BAY APPLICATIONS









# KAR LIFT - ROUGH SERVICE WASH BAY APPLICATIONS GALVANIZED & STAINLESS STEEL









# KAR LIFT OPTIONS JACKING BEAM RAIL & LED LIGHTS







### KAR LIFT OPTIONS - AIR/HYDRAULIC JACKING BEAM 12 T, 16T & 20 TON CAPACITIES





# KAR LIFT OPTIONS RUNWAY EXTENSIONS WITH ALIGNMENT RADIUS PLATE POCKETS







### KAR LIFT OPTIONS - FLUSH MOUNT RAISED CENTRE PLATFORMS





# VEGA "PARALLELOGRAM" PLATFORM LIFTING SYSTEM









# VEGA LIFT SERIES - VEGA 240, 340 & 450

VEGA 240 55,000 LB. VEGA 350 75,000 LB. VEGA 450 99,000 LB.



# VEGA - 3 LIFTING CAPACITIES 6 RUNWAY LENGTHS





### VEGA - OPEN FLOOR OR FULL BASE FRAME DESIGN







# VEGA - RUNWAY LIGHTING & AUTOMATIC FOOT SHUTOFF BARS







# VEGA - FLUSH OR SURFACE MOUNTED







### VEGA - ROUGH SERVICE WASH BAY GALVANIZED