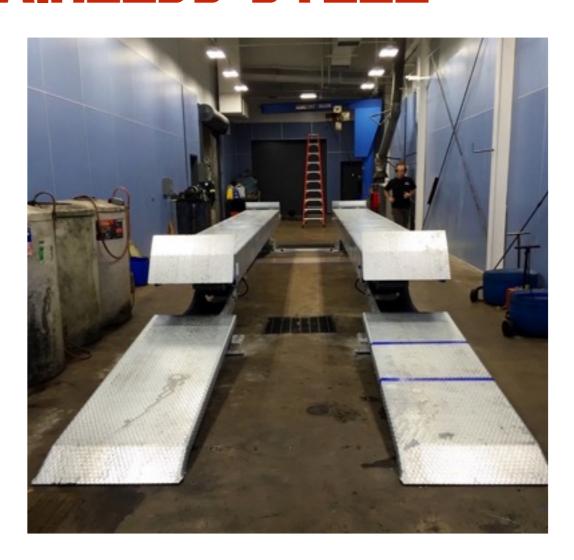

# PURPOSE BUILT MULTI PIECE "VECTOR" LEGS







# NO ELECTRONIC SENSORS ON LIFT - NO FAULT CODES







# STAYS LEVEL ALL THE TIME 40% UNEVEN LOADING





# KAR LIFT - MORE MODELS, MORE CAPACITIES & MORE LIFTING APPLICATIONS



# KAR LIFT SURFACE MOUNT DRIVE THROUGH







# KAR LIFT SURFACE MOUNT DRIVE ON - BACK OFF





# KAR LIFT FLUSH MOUNT DRIVE THROUGH

HTTPS://YOUTU.BE/7LMWHCPKTEC







# KAR LIFT FLUSH MOUNT DRIVE ON - BACK OFF



or si





### KAR LIFT FLUSH MOUNT TWIN TRENCH OR BATH TUBE STYLE







### KAR LIFT - EXTRA LONG APPLICATIONS







KAR LIFT - SHORT WHEEL BASE







# KAR LIFT - EXTRA HEAVY LOADING APPLICATIONS





# KAR LIFT - ROUGH SERVICE WASH BAY APPLICATIONS









# KAR LIFT - ROUGH SERVICE WASH BAY APPLICATIONS GALVANIZED & STAINLESS STEEL









# KAR LIFT OPTIONS JACKING BEAM RAIL & LED LIGHTS







### KAR LIFT OPTIONS - AIR/HYDRAULIC JACKING BEAM 12 T, 16T & 20 TON CAPACITIES





# KAR LIFT OPTIONS RUNWAY EXTENSIONS WITH ALIGNMENT RADIUS PLATE POCKETS







### KAR LIFT OPTIONS - FLUSH MOUNT RAISED CENTRE PLATFORMS





# VEGA "PARALLELOGRAM" PLATFORM LIFTING SYSTEM









# VEGA LIFT SERIES - VEGA 240, 340 & 450

VEGA 240 55,000 LB. VEGA 350 75,000 LB. VEGA 450 99,000 LB.



# VEGA - 3 LIFTING CAPACITIES 6 RUNWAY LENGTHS





### VEGA - OPEN FLOOR OR FULL BASE FRAME DESIGN







# VEGA - RUNWAY LIGHTING & AUTOMATIC FOOT SHUTOFF BARS







# VEGA - FLUSH OR SURFACE MOUNTED







### VEGA - ROUGH SERVICE WASH BAY GALVANIZED