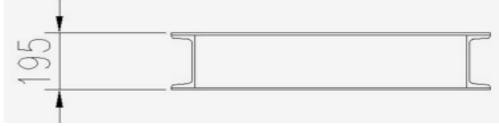

00 LB.

KAR230 51,000 LB.

KAR190 42,000 LB.

KAR170 37,000 LB.

KAR140 31,000 LB.



# KAR LIFT - II LIFTING CAPACITIES 9 RUNWAY LENGTHS







# KAR LIFT - REVERSE SCISSOR "PANTOGRAPH"



or si









## KAR LIFT - PATENTED VOLUMETRIC HYDRAULIC MECHANICAL CONTROL





### KAR LIFT - PATENTED AOS ENERGY ABSORBING HINGE







### KAR LIFT - BOXED STRUCTURE RUNWAYS WITH VERTICAL SUPPORT TUBE







# KAR LIFT - GREASE FITTINGS AT ALL HINGE POINTS





# KAR LIFT CONTROL - KEY LOCK WITH SECONDARY LOWERING & PANIC STOP







# KAR LIFT - CHECKER PLATE FIXED APPROACH RAMPS







### KAR LIFT - AIR LOCK RELEASE WITH 16 POSITION LOCKING SYSTEM





# WHY BUY AN OMER KAR LIFT?



### NO SLIDING POINTS









# GREASE FITTINGS ON EVERY HINGE POINT







### BOX DESIGN NON SAG RUNWAYS











# PURPOSE BUILT MULTI PIECE "VECTOR" LEGS







# NO ELECTRONIC SENSORS ON LIFT - NO FAULT CODES







# STAYS LEVEL ALL THE TIME 40% UNEVEN LOADING





# KAR LIFT - MORE MODELS, MORE CAPACITIES & MORE LIFTING APPLICATIONS



# KAR LIFT SURFACE MOUNT DRIVE THROUGH







# KAR LIFT SURFACE MOUNT DRIVE ON - BACK OFF





# KAR LIFT FLUSH MOUNT DRIVE THROUGH

HTTPS://YOUTU.BE/7LMWHCPKTEC







# KAR LIFT FLUSH MOUNT DRIVE ON - BACK OFF



or si





### KAR LIFT FLUSH MOUNT TWIN TRENCH OR BATH TUBE STYLE







### KAR LIFT - EXTRA LONG APPLICATIONS







KAR LIFT - SHORT WHEEL BASE







# KAR LIFT - EXTRA HEAVY LOADING APPLICATIONS





# KAR LIFT - ROUGH SERVICE WASH BAY APPLICATIONS









# KAR LIFT - ROUGH SERVICE WASH BAY APPLICATIONS GALVANIZED & STAINLESS STEEL