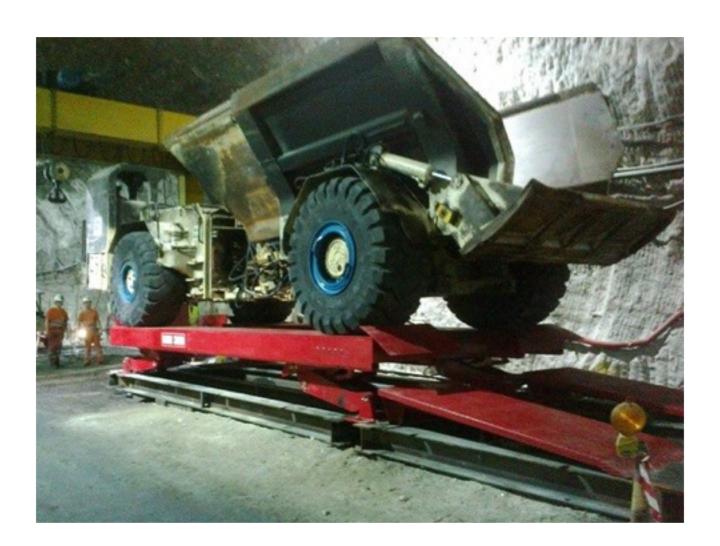

# WHY BUY AN OMER KAR LIFT?



### NO SLIDING POINTS









# GREASE FITTINGS ON EVERY HINGE POINT







### BOX DESIGN NON SAG RUNWAYS











# PURPOSE BUILT MULTI PIECE "VECTOR" LEGS







# NO ELECTRONIC SENSORS ON LIFT - NO FAULT CODES







# STAYS LEVEL ALL THE TIME 40% UNEVEN LOADING





# KAR LIFT - MORE MODELS, MORE CAPACITIES & MORE LIFTING APPLICATIONS



# KAR LIFT SURFACE MOUNT DRIVE THROUGH







# KAR LIFT SURFACE MOUNT DRIVE ON - BACK OFF





# KAR LIFT FLUSH MOUNT DRIVE THROUGH

HTTPS://YOUTU.BE/7LMWHCPKTEC







# KAR LIFT FLUSH MOUNT DRIVE ON - BACK OFF



or si





### KAR LIFT FLUSH MOUNT TWIN TRENCH OR BATH TUBE STYLE







### KAR LIFT - EXTRA LONG APPLICATIONS







KAR LIFT - SHORT WHEEL BASE







# KAR LIFT - EXTRA HEAVY LOADING APPLICATIONS





# KAR LIFT - ROUGH SERVICE WASH BAY APPLICATIONS









# KAR LIFT - ROUGH SERVICE WASH BAY APPLICATIONS GALVANIZED & STAINLESS STEEL









# KAR LIFT OPTIONS JACKING BEAM RAIL & LED LIGHTS







### KAR LIFT OPTIONS - AIR/HYDRAULIC JACKING BEAM 12 T, 16T & 20 TON CAPACITIES





# KAR LIFT OPTIONS RUNWAY EXTENSIONS WITH ALIGNMENT RADIUS PLATE POCKETS







### KAR LIFT OPTIONS - FLUSH MOUNT RAISED CENTRE PLATFORMS





# VEGA "PARALLELOGRAM" PLATFORM LIFTING SYSTEM









# VEGA LIFT SERIES - VEGA 240, 340 & 450

VEGA 240 55,000 LB. VEGA 350 75,000 LB. VEGA 450 99,000 LB.



# VEGA - 3 LIFTING CAPACITIES 6 RUNWAY LENGTHS





### VEGA - OPEN FLOOR OR FULL BASE FRAME DESIGN







# VEGA - RUNWAY LIGHTING & AUTOMATIC FOOT SHUTOFF BARS







# VEGA - FLUSH OR SURFACE MOUNTED