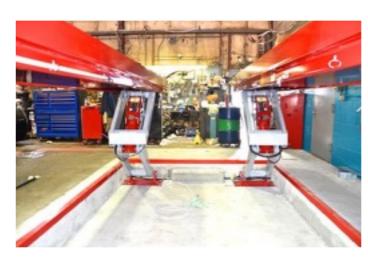

# KAR LIFT - REVERSE SCISSOR "PANTOGRAPH"

or si

## KAR LIFT - PATENTED VOLUMETRIC HYDRAULIC MECHANICAL CONTROL