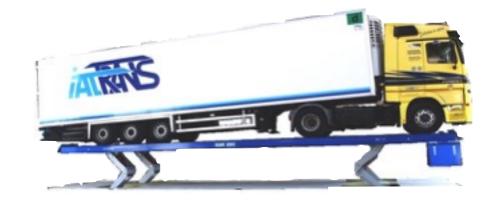

# KAR "PANTOGRAPH" VERTICAL PLATFORM LIFTING SYSTEM

# KAR LIFT - II LIFTING CAPACITIES 9 RUNWAY LENGTHS