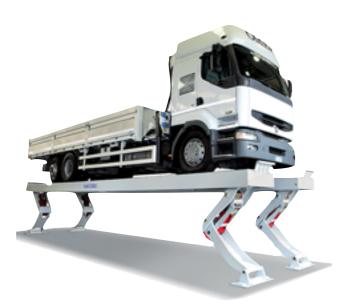

# KAR "PANTOGRAPH" VERTICAL PLATFORM LIFTING SYSTEM

### KAR LIFT SERIES - K200, K300 & K400