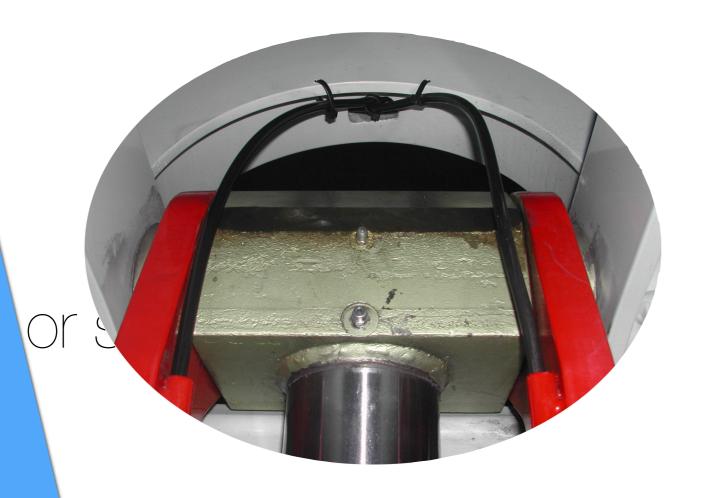

R LIFT CLOUD STANDARD SERVICE

KAR290 64,000 LB.

KAR230 51,000 LB.

KAR190 42,000 LB.

KAR170 37,000 LB.

KAR140 31,000 LB.



# KAR LIFT - II LIFTING CAPACITIES 9 RUNWAY LENGTHS







# KAR LIFT - REVERSE SCISSOR "PANTOGRAPH"



or si









## KAR LIFT - PATENTED VOLUMETRIC HYDRAULIC MECHANICAL CONTROL





### KAR LIFT - PATENTED AOS ENERGY ABSORBING HINGE







### KAR LIFT - BOXED STRUCTURE RUNWAYS WITH VERTICAL SUPPORT TUBE







# KAR LIFT - GREASE FITTINGS AT ALL HINGE POINTS





# KAR LIFT CONTROL - KEY LOCK WITH SECONDARY LOWERING & PANIC STOP







# KAR LIFT - CHECKER PLATE FIXED APPROACH RAMPS







### KAR LIFT - AIR LOCK RELEASE WITH 16 POSITION LOCKING SYSTEM





# WHY BUY AN OMER KAR LIFT?



### NO SLIDING POINTS









# GREASE FITTINGS ON EVERY HINGE POINT







### BOX DESIGN NON SAG RUNWAYS











# PURPOSE BUILT MULTI PIECE "VECTOR" LEGS







# NO ELECTRONIC SENSORS ON LIFT - NO FAULT CODES







# STAYS LEVEL ALL THE TIME 40% UNEVEN LOADING





# KAR LIFT - MORE MODELS, MORE CAPACITIES & MORE LIFTING APPLICATIONS



# KAR LIFT SURFACE MOUNT DRIVE THROUGH







# KAR LIFT SURFACE MOUNT DRIVE ON - BACK OFF





# KAR LIFT FLUSH MOUNT DRIVE THROUGH

HTTPS://YOUTU.BE/7LMWHCPKTEC







# KAR LIFT FLUSH MOUNT DRIVE ON - BACK OFF



or si





### KAR LIFT FLUSH MOUNT TWIN TRENCH OR BATH TUBE STYLE







### KAR LIFT - EXTRA LONG APPLICATIONS







KAR LIFT - SHORT WHEEL BASE







# KAR LIFT - EXTRA HEAVY LOADING APPLICATIONS





# KAR LIFT - ROUGH SERVICE WASH BAY APPLICATIONS









# KAR LIFT - ROUGH SERVICE WASH BAY APPLICA