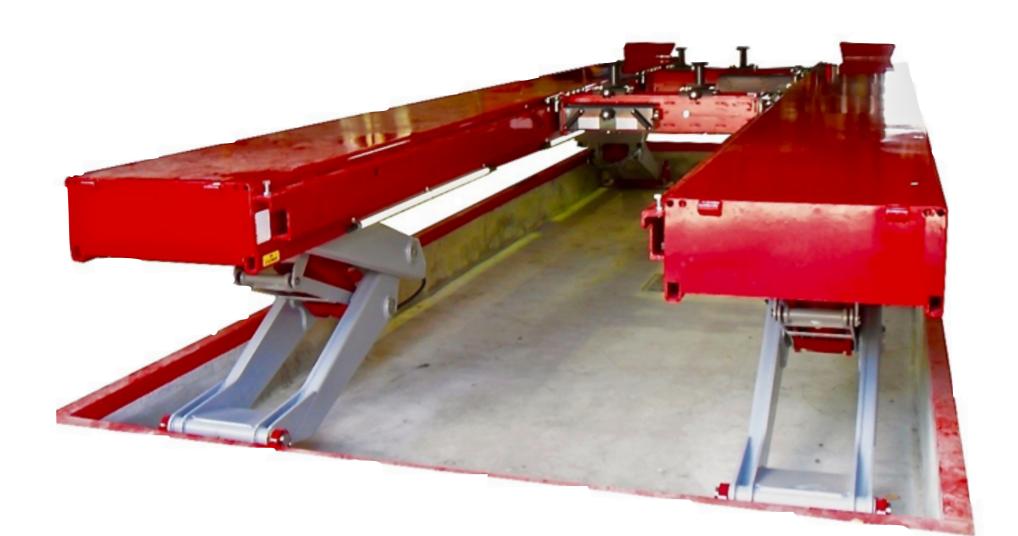

# KAR "PANTOGRAPH" VERTICAL PLATFORM LIFTING SYSTEM

# KAR LIFT - REVERSE SCISSOR "PANTOGRAPH"

or si

### KAR LIFT - BOXED STRUCTURE RUNWAYS WITH VERTICAL SUPPORT TUBE