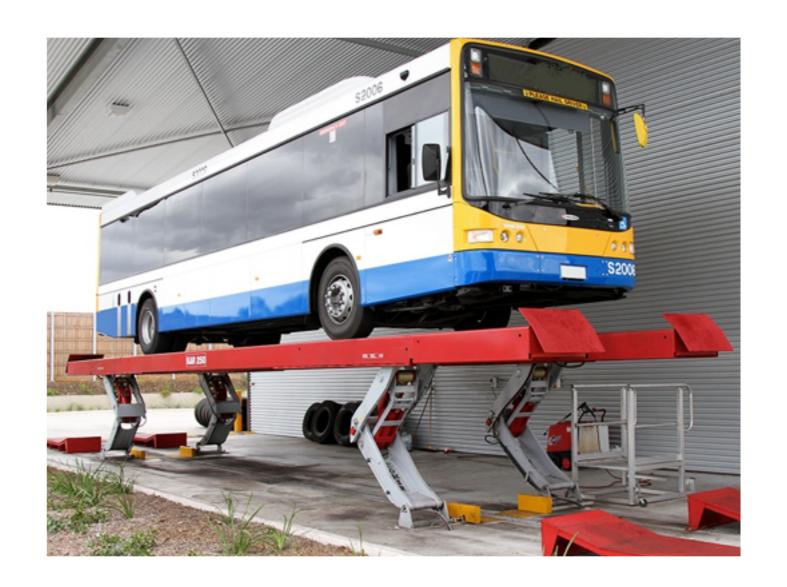

# KAR LIFT - PATENTED AOS ENERGY ABSORBING HINGE







### KAR LIFT - BOXED STRUCTURE RUNWAYS WITH VERTICAL SUPPORT TUBE







# KAR LIFT - GREASE FITTINGS AT ALL HINGE POINTS





# KAR LIFT CONTROL - KEY LOCK WITH SECONDARY LOWERING & PANIC STOP







# KAR LIFT - CHECKER PLATE FIXED APPROACH RAMPS







### KAR LIFT - AIR LOCK RELEASE WITH 16 POSITION LOCKING SYSTEM





# WHY BUY AN OMER KAR LIFT?



### NO SLIDING POINTS









# GREASE FITTINGS ON EVERY HINGE POINT







### BOX DESIGN NON SAG RUNWAYS











# PURPOSE BUILT MULTI PIECE "VECTOR" LEGS







# NO ELECTRONIC SENSORS ON LIFT - NO FAULT CODES







# STAYS LEVEL ALL THE TIME 40% UNEVEN LOADING





# KAR LIFT - MORE MODELS, MORE CAPACITIES & MORE LIFTING APPLICATIONS



# KAR LIFT SURFACE MOUNT DRIVE THROUGH







# KAR LIFT SURFACE MOUNT DRIVE ON - BACK OFF





# KAR LIFT FLUSH MOUNT DRIVE THROUGH

HTTPS://YOUTU.BE/7LMWHCPKTEC







# KAR LIFT FLUSH MOUNT DRIVE ON - BACK OFF



or si





### KAR LIFT FLUSH MOUNT TWIN TRENCH OR BATH TUBE STYLE







### KAR LIFT - EXTRA LONG APPLICATIONS







KAR LIFT - SHORT WHEEL BASE







# KAR LIFT - EXTRA HEAVY LOADING APPLICATIONS





# KAR LIFT - ROUGH SERVICE WASH BAY APPLICATIONS









# KAR LIFT - ROUGH SERVICE WASH BAY APPLICATIONS GALVANIZED & STAINLESS STEEL









# KAR LIFT OPTIONS JACKING BEAM RAIL & LED LIGHTS







### KAR LIFT OPTIONS - AIR/HYDRAULIC JACKING BEAM 12 T, 16T & 20 TON CAPACITIES





# KAR LIFT OPTIONS RUNWAY EXTENSIONS WITH ALIGNMENT RADIUS PLATE POCKETS







### KAR LIFT OPTIONS - FLUSH MOUNT RAISED CENTRE PL