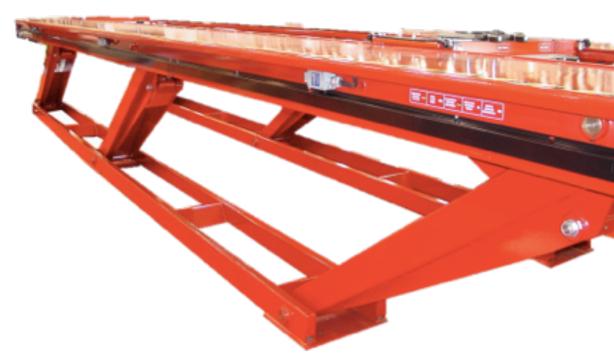

### KAR LIFT - BOXED STRUCTURE RUNWAYS WITH VERTICAL SUPPORT TUBE

### BOX DESIGN NON SAG RUNWAYS