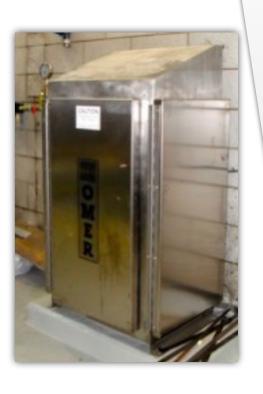

# KAR LIFT - ROUGH SERVICE WASH BAY APPLICATIONS

# KAR LIFT - ROUGH SERVICE WASH BAY APPLICATIONS GALVANIZED & STAINLESS STEEL