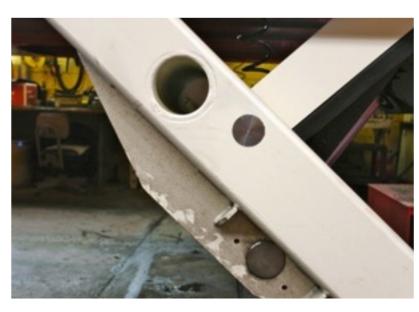

LIFT CLOUD STANDARD SERVICE

KAR290 64,000 LB.

KAR230 51,000 LB.

KAR190 42,000 LB.

KAR170 37,000 LB.

KAR140 31,000 LB.



# KAR LIFT - II LIFTING CAPACITIES 9 RUNWAY LENGTHS







# KAR LIFT - REVERSE SCISSOR "PANTOGRAPH"



or si









## KAR LIFT - PATENTED VOLUMETRIC HYDRAULIC MECHANICAL CONTROL





### KAR LIFT - PATENTED AOS ENERGY ABSORBING HINGE







### KAR LIFT - BOXED STRUCTURE RUNWAYS WITH VERTICAL SUPPORT TUBE







# KAR LIFT - GREASE FITTINGS AT ALL HINGE POINTS





# KAR LIFT CONTROL - KEY LOCK WITH SECONDARY LOWERING & PANIC STOP







# KAR LIFT - CHECKER PLATE FIXED APPROACH RAMPS







### KAR LIFT - AIR LOCK RELEASE WITH 16 POSITION LOCKING SYSTEM





# WHY BUY AN OMER KAR LIFT?



### NO SLIDING POINTS









# GREASE FITTINGS ON EVERY HINGE POINT







### BOX DESIGN NON SAG RUNWAYS











# PURPOSE BUILT MULTI PIECE "VECTOR" LEGS







# NO ELECTRONIC SENSORS ON LIFT - NO FAULT CODES







# STAYS LEVEL ALL THE TIME 40% UNEVEN LOADING





# KAR LIFT - MORE MODELS, MORE CAPACITIES & MORE LIFTING APPLICATIONS



# KAR LIFT SURFACE MOUNT DRIVE THROUGH







# KAR LIFT SURFACE MOUNT DRIVE ON - BACK OFF





# KAR LIFT FLUSH MOUNT DRIVE THROUGH

HTTPS://YOUTU.BE/7LMWHCPKTEC







# KAR LIFT FLUSH MOUNT DRIVE ON - BACK OFF



or si





### KAR LIFT FLUSH MOUNT TWIN TRENCH OR BATH TUBE STYLE







### KAR LIFT - EXTRA LONG APPLICATIONS







KAR LIFT - SHORT WHEEL BASE







# KAR LIFT - EXTRA HEAVY LOADING APPLICATIONS





# KAR LIFT - ROUGH SERVICE WASH BAY APPLICATIONS









# KAR LIFT - ROUGH SERVICE WASH BAY APPLICATI