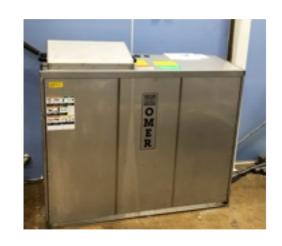

# GREASE FITTINGS ON EVERY HINGE POINT







### BOX DESIGN NON SAG RUNWAYS











# PURPOSE BUILT MULTI PIECE "VECTOR" LEGS







# NO ELECTRONIC SENSORS ON LIFT - NO FAULT CODES







# STAYS LEVEL ALL THE TIME 40% UNEVEN LOADING





# KAR LIFT - MORE MODELS, MORE CAPACITIES & MORE LIFTING APPLICATIONS



# KAR LIFT SURFACE MOUNT DRIVE THROUGH







# KAR LIFT SURFACE MOUNT DRIVE ON - BACK OFF





# KAR LIFT FLUSH MOUNT DRIVE THROUGH

HTTPS://YOUTU.BE/7LMWHCPKTEC







# KAR LIFT FLUSH MOUNT DRIVE ON - BACK OFF



or si





### KAR LIFT FLUSH MOUNT TWIN TRENCH OR BATH TUBE STYLE







### KAR LIFT - EXTRA LONG APPLICATIONS







KAR LIFT - SHORT WHEEL BASE







# KAR LIFT - EXTRA HEAVY LOADING APPLICATIONS





# KAR LIFT - ROUGH SERVICE WASH BAY APPLICATIONS









# KAR LIFT - ROUGH SERVICE WASH BAY APPLICATIONS GALVANIZED & STAINLESS STEEL









# KAR LIFT OPTIONS JACKING BEAM RAIL & LED LIGHTS







### KAR LIFT OPTIONS - AIR/HYDRAULIC JACKING BEAM 12 T, 16T & 20 TON CAPACITIES





# KAR LIFT OPTIONS RUNWAY EXTENSIONS WITH ALIGNMENT RADIUS PLATE POCKETS







### KAR LIFT OPTIONS - FLUSH MOUNT RAISED CENTRE PLATFORMS





# VEGA "PARALLELOGRAM" PLATFORM LIFTING SYSTEM









# VEGA LIFT SERIES - VEGA 240, 340 & 450

VEGA 240 55,000 LB. VEGA 350 75,000 LB. VEGA 450 99,000 LB.



# VEGA - 3 LIFTING CAPACITIES 6 RUNWAY LENGTHS





### VEGA - OPEN FLOOR OR FULL BASE FRAME DESIGN







# VEGA - RUNWAY LIGHTING & AUTOMATIC FOOT SHUTOFF BARS







# VEGA - FLUSH OR SURFACE MOUNTED







### VEGA - ROUGH SERVICE WASH BAY GALVANIZED