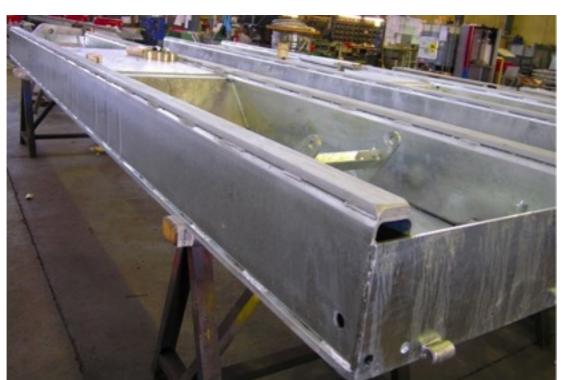

,000 LB.

KAR230 51,000 LB.

KAR190 42,000 LB.

KAR170 37,000 LB.

KAR140 31,000 LB.



# KAR LIFT - II LIFTING CAPACITIES 9 RUNWAY LENGTHS







# KAR LIFT - REVERSE SCISSOR "PANTOGRAPH"



or si









## KAR LIFT - PATENTED VOLUMETRIC HYDRAULIC MECHANICAL CONTROL





### KAR LIFT - PATENTED AOS ENERGY ABSORBING HINGE







### KAR LIFT - BOXED STRUCTURE RUNWAYS WITH VERTICAL SUPPORT TUBE







# KAR LIFT - GREASE FITTINGS AT ALL HINGE POINTS





# KAR LIFT CONTROL - KEY LOCK WITH SECONDARY LOWERING & PANIC STOP







# KAR LIFT - CHECKER PLATE FIXED APPROACH RAMPS







### KAR LIFT - AIR LOCK RELEASE WITH 16 POSITION LOCKING SYSTEM





# WHY BUY AN OMER KAR LIFT?



### NO SLIDING POINTS









# GREASE FITTINGS ON EVERY HINGE POINT







### BOX DESIGN NON SAG RUNWAYS











# PURPOSE BUILT MULTI PIECE "VECTOR" LEGS







# NO ELECTRONIC SENSORS ON LIFT - NO FAULT CODES







# STAYS LEVEL ALL THE TIME 40% UNEVEN LOADING





# KAR LIFT - MORE MODELS, MORE CAPACITIES & MORE LIFTING APPLICATIONS



# KAR LIFT SURFACE MOUNT DRIVE THROUGH







# KAR LIFT SURFACE MOUNT DRIVE ON - BACK OFF





# KAR LIFT FLUSH MOUNT DRIVE THROUGH

HTTPS://YOUTU.BE/7LMWHCPKTEC







# KAR LIFT FLUSH MOUNT DRIVE ON - BACK OFF



or si





### KAR LIFT FLUSH MOUNT TWIN TRENCH OR BATH TUBE STYLE







### KAR LIFT - EXTRA LONG APPLICATIONS







KAR LIFT - SHORT WHEEL BASE







# KAR LIFT - EXTRA HEAVY LOADING APPLICATIONS





# KAR LIFT - ROUGH SERVICE WASH BAY APPLICATIONS









# KAR LIFT - ROUGH SERVICE WASH BAY APPLICATIONS GALVANIZED & STAINLESS STEEL