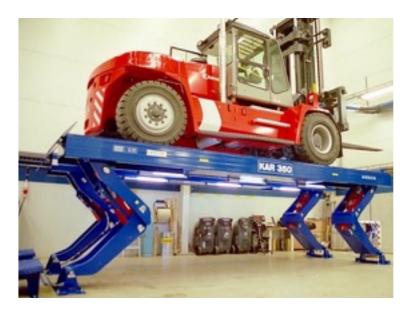

OACH RAMPS







### KAR LIFT - AIR LOCK RELEASE WITH 16 POSITION LOCKING SYSTEM





# WHY BUY AN OMER KAR LIFT?



### NO SLIDING POINTS









# GREASE FITTINGS ON EVERY HINGE POINT







### BOX DESIGN NON SAG RUNWAYS











# PURPOSE BUILT MULTI PIECE "VECTOR" LEGS







# NO ELECTRONIC SENSORS ON LIFT - NO FAULT CODES







# STAYS LEVEL ALL THE TIME 40% UNEVEN LOADING





# KAR LIFT - MORE MODELS, MORE CAPACITIES & MORE LIFTING APPLICATIONS



# KAR LIFT SURFACE MOUNT DRIVE THROUGH







# KAR LIFT SURFACE MOUNT DRIVE ON - BACK OFF





# KAR LIFT FLUSH MOUNT DRIVE THROUGH

HTTPS://YOUTU.BE/7LMWHCPKTEC







# KAR LIFT FLUSH MOUNT DRIVE ON - BACK OFF



or si





### KAR LIFT FLUSH MOUNT TWIN TRENCH OR BATH TUBE STYLE







### KAR LIFT - EXTRA LONG APPLICATIONS







KAR LIFT - SHORT WHEEL BASE







# KAR LIFT - EXTRA HEAVY LOADING APPLICATIONS





# KAR LIFT - ROUGH SERVICE WASH BAY APPLICATIONS









# KAR LIFT - ROUGH SERVICE WASH BAY APPLICATIONS GALVANIZED & STAINLESS STEEL









# KAR LIFT OPTIONS JACKING BEAM RAIL & LED LIGHTS







### KAR LIFT OPTIONS - AIR/HYDRAULIC JACKING BEAM 12 T, 16T & 20 TON CAPACITIES





# KAR LIFT OPTIONS RUNWAY EXTENSIONS WITH ALIGNMENT RADIUS PLATE POCKETS







### KAR LIFT OPTIONS - FLUSH MOUNT RAISED CENTRE PLATFORMS





# VEGA "PARALLELOGRAM" PLATFORM LIFTING SYSTEM









# VEGA LIFT SERIES - VEGA 240, 340 & 450

VEGA 240 55,000 LB. VEGA 350 75,000 LB. VEGA 450 99,000 LB.



# VEGA - 3 LIFTING CAPACITIES 6 RUNWAY LENGTHS





### VEGA - OPEN FLOOR OR FULL BASE FRAME DESIGN







# VEGA - RUNW