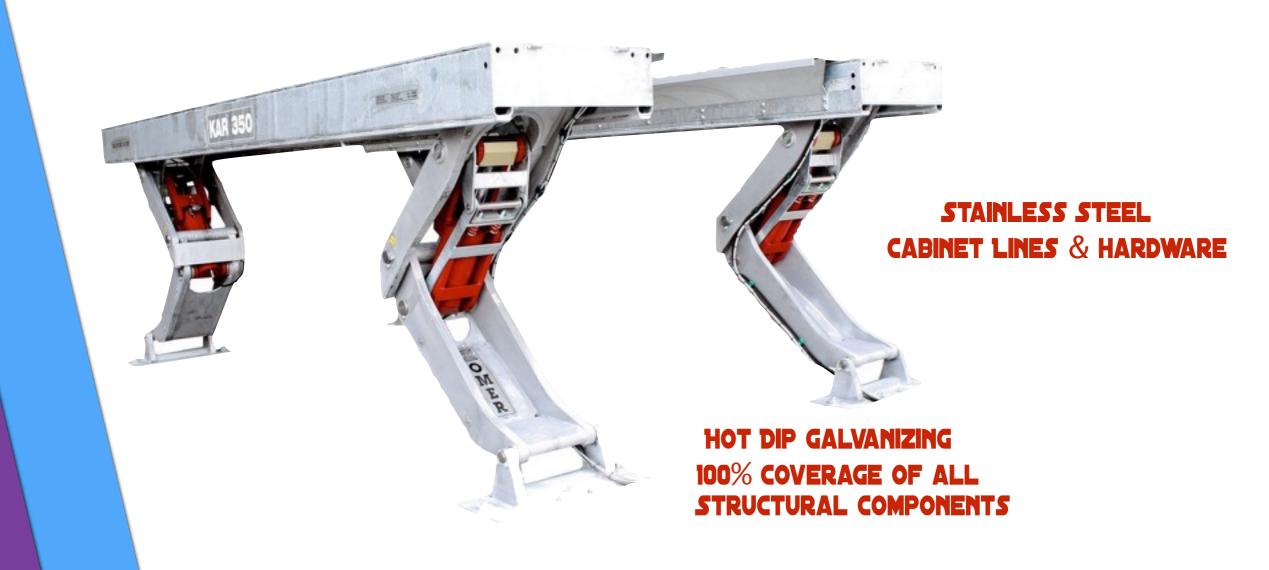

# GREASE FITTINGS ON EVERY HINGE POINT







### BOX DESIGN NON SAG RUNWAYS











# PURPOSE BUILT MULTI PIECE "VECTOR" LEGS







# NO ELECTRONIC SENSORS ON LIFT - NO FAULT CODES







# STAYS LEVEL ALL THE TIME 40% UNEVEN LOADING





# KAR LIFT - MORE MODELS, MORE CAPACITIES & MORE LIFTING APPLICATIONS



# KAR LIFT SURFACE MOUNT DRIVE THROUGH







# KAR LIFT SURFACE MOUNT DRIVE ON - BACK OFF





# KAR LIFT FLUSH MOUNT DRIVE THROUGH

HTTPS://YOUTU.BE/7LMWHCPKTEC







# KAR LIFT FLUSH MOUNT DRIVE ON - BACK OFF



or si





### KAR LIFT FLUSH MOUNT TWIN TRENCH OR BATH TUBE STYLE







### KAR LIFT - EXTRA LONG APPLICATIONS







KAR LIFT - SHORT WHEEL BASE







# KAR LIFT - EXTRA HEAVY LOADING APPLICATIONS





# KAR LIFT - ROUGH SERVICE WASH BAY APPLICATIONS









# KAR LIFT - ROUGH SERVICE WASH BAY APPLICATIONS GALVANIZED & STAINLESS STEEL









# KAR LIFT OPTIONS JACKING BEAM RAIL & LED LIGHTS







### KAR LIFT OPTIONS - AIR/HYDRAULIC JACKING BEAM 12 T, 16T & 20 TON CAPACITIES





# KAR LIFT OPTIONS RUNWAY EXTENSIONS WITH ALIGNMENT RADIUS PLATE POCKETS







### KAR LIFT OPTIONS - FLUSH MOUNT RAISED CENTRE PLATFORMS





# VEGA "PARALLELOGRAM" PLATFORM LIFTING SYSTEM









# VEGA LIFT SERIES - VEGA 240, 340 & 450

VEGA 240 55,000 LB. VEGA 350 75,000 LB. VEGA 450 99,000 LB.



# VEGA - 3 LIFTING CAPACITIES 6 RUNWAY LENGTHS





### VEGA - OPEN FLOOR OR FULL BASE FRAME DESIGN







# VEGA - RUNWAY LIGHTING & AUTOMATIC FOOT SHUTOFF BARS







# VEGA - FLUSH OR SURFACE MOUNTED







### VEGA - ROUGH SERVICE WASH BAY GALVANIZED