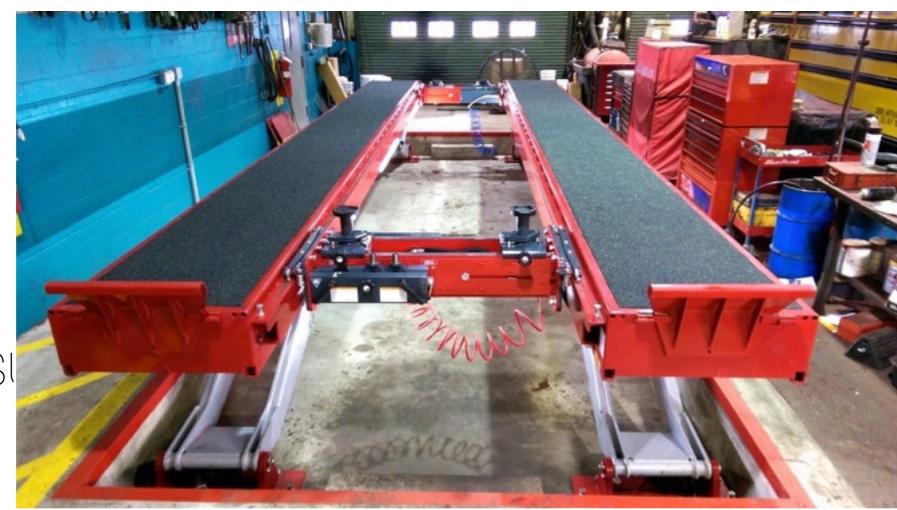

# KAR LIFT - REVERSE SCISSOR "PANTOGRAPH"

or si

## KAR LIFT - PATENTED VOLUMETRIC HYDRAULIC MECHANICAL CONTROL

### KAR LIFT - PATENTED AOS ENERGY ABSORBING HINGE

### KAR LIFT - BOXED STRUCTURE RUNWAYS WITH VERTICAL SUPPORT TUBE