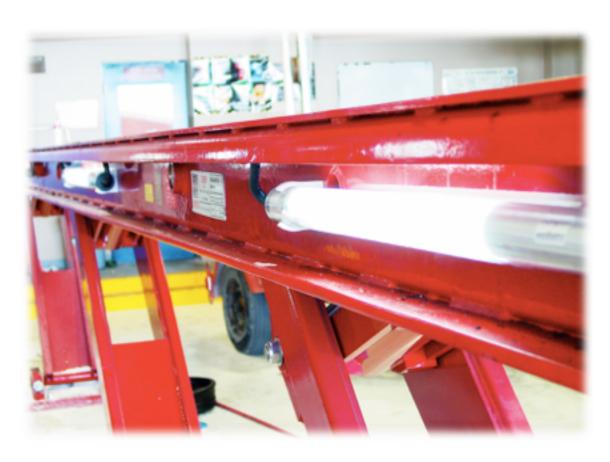

FT - EXTRA HEAVY LOADING APPLICATIONS





# KAR LIFT - ROUGH SERVICE WASH BAY APPLICATIONS









# KAR LIFT - ROUGH SERVICE WASH BAY APPLICATIONS GALVANIZED & STAINLESS STEEL









# KAR LIFT OPTIONS JACKING BEAM RAIL & LED LIGHTS







### KAR LIFT OPTIONS - AIR/HYDRAULIC JACKING BEAM 12 T, 16T & 20 TON CAPACITIES





# KAR LIFT OPTIONS RUNWAY EXTENSIONS WITH ALIGNMENT RADIUS PLATE POCKETS







### KAR LIFT OPTIONS - FLUSH MOUNT RAISED CENTRE PLATFORMS





# VEGA "PARALLELOGRAM" PLATFORM LIFTING SYSTEM









# VEGA LIFT SERIES - VEGA 240, 340 & 450

VEGA 240 55,000 LB. VEGA 350 75,000 LB. VEGA 450 99,000 LB.



# VEGA - 3 LIFTING CAPACITIES 6 RUNWAY LENGTHS





### VEGA - OPEN FLOOR OR FULL BASE FRAME DESIGN







# VEGA - RUNWAY LIGHTING & AUTOMATIC FOOT SHUTOFF BARS







# VEGA - FLUSH OR SURFACE MOUNTED







### VEGA - ROUGH SERVICE WASH BAY GALVANIZED