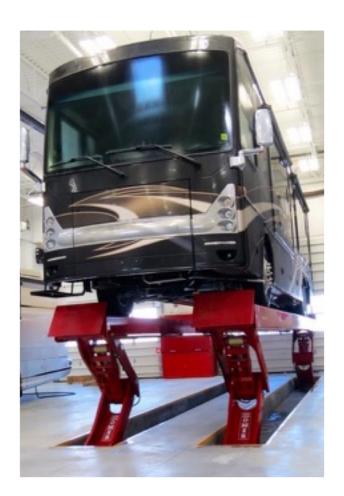

# KAR "PANTOGRAPH" VERTICAL PLATFORM LIFTING SYSTEM

### KAR LIFT SERIES - K200, K300 & K400

### KAR LIFT - EXTRA LONG APPLICATIONS

KAR LIFT - SHORT WHEEL BASE