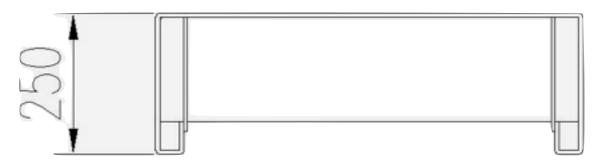

64,000 LB.

KAR230 51,000 LB.

KAR190 42,000 LB.

KAR170 37,000 LB.

KAR140 31,000 LB.



# KAR LIFT - II LIFTING CAPACITIES 9 RUNWAY LENGTHS







# KAR LIFT - REVERSE SCISSOR "PANTOGRAPH"



or si









## KAR LIFT - PATENTED VOLUMETRIC HYDRAULIC MECHANICAL CONTROL





### KAR LIFT - PATENTED AOS ENERGY ABSORBING HINGE







### KAR LIFT - BOXED STRUCTURE RUNWAYS WITH VERTICAL SUPPORT TUBE







# KAR LIFT - GREASE FITTINGS AT ALL HINGE POINTS





# KAR LIFT CONTROL - KEY LOCK WITH SECONDARY LOWERING & PANIC STOP







# KAR LIFT - CHECKER PLATE FIXED APPROACH RAMPS







### KAR LIFT - AIR LOCK RELEASE WITH 16 POSITION LOCKING SYSTEM





# WHY BUY AN OMER KAR LIFT?



### NO SLIDING POINTS









# GREASE FITTINGS ON EVERY HINGE POINT







### BOX DESIGN NON SAG RUNWAYS











# PURPOSE BUILT MULTI PIECE "VECTOR" LEGS







# NO ELECTRONIC SENSORS ON LIFT - NO FAULT CODES







# STAYS LEVEL ALL THE TIME 40% UNEVEN LOADING





# KAR LIFT - MORE MODELS, MORE CAPACITIES & MORE LIFTING APPLICATIONS



# KAR LIFT SURFACE MOUNT DRIVE THROUGH







# KAR LIFT SURFACE MOUNT DRIVE ON - BACK OFF





# KAR LIFT FLUSH MOUNT DRIVE THROUGH

HTTPS://YOUTU.BE/7LMWHCPKTEC







# KAR LIFT FLUSH MOUNT DRIVE ON - BACK OFF



or si





### KAR LIFT FLUSH MOUNT TWIN TRENCH OR BATH TUBE STYLE







### KAR LIFT - EXTRA LONG APPLICATIONS







KAR LIFT - SHORT WHEEL BASE







# KAR LIFT - EXTRA HEAVY LOADING APPLICATIONS





# KAR LIFT - ROUGH SERVICE WASH BAY APPLICATIONS









# KAR LIFT - ROUGH SERVICE WASH BAY APPLICATIONS GALVANIZED & STAINLESS STEEL