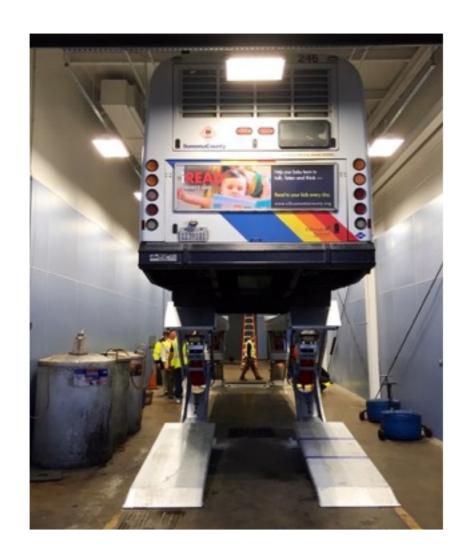

# PURPOSE BUILT MULTI PIECE "VECTOR" LEGS







# NO ELECTRONIC SENSORS ON LIFT - NO FAULT CODES







# STAYS LEVEL ALL THE TIME 40% UNEVEN LOADING





# KAR LIFT - MORE MODELS, MORE CAPACITIES & MORE LIFTING APPLICATIONS



# KAR LIFT SURFACE MOUNT DRIVE THROUGH







# KAR LIFT SURFACE MOUNT DRIVE ON - BACK OFF





# KAR LIFT FLUSH MOUNT DRIVE THROUGH

HTTPS://YOUTU.BE/7LMWHCPKTEC







# KAR LIFT FLUSH MOUNT DRIVE ON - BACK OFF



or si





### KAR LIFT FLUSH MOUNT TWIN TRENCH OR BATH TUBE STYLE







### KAR LIFT - EXTRA LONG APPLICATIONS







KAR LIFT - SHORT WHEEL BASE







# KAR LIFT - EXTRA HEAVY LOADING APPLICATIONS





# KAR LIFT - ROUGH SERVICE WASH BAY APPLICATIONS









# KAR LIFT - ROUGH SERVICE WASH BAY APPLICATIONS GALVANIZED & STAINLESS STEEL









# KAR LIFT OPTIONS JACKING BEAM RAIL & LED LIGHTS







### KAR LIFT OPTIONS - AIR/HYDRAULIC JACKING BEAM 12 T, 16T & 20 TON CAPACITIES





# KAR LIFT OPTIONS RUNWAY EXTENSIONS WITH ALIGNMENT RADIUS PLATE POCKETS







### KAR LIFT OPTIONS - FLUSH MOUNT RAISED CENTRE PLATFORMS





# VEGA "PARALLELOGRAM" PLATFORM LIFTING SYSTEM









# VEGA LIFT SERIES - VEGA 240, 340 & 450

VEGA 240 55,000 LB. VEGA 350 75,000 LB. VEGA 450 99,000 LB.



# VEGA - 3 LIFTING CAPACITIES 6 RUNWAY LENGTHS





### VEGA - OPEN FLOOR OR FULL BASE FRAME DESIGN







# VEGA - RUNWAY LIGHTING & AUTOMATIC FOOT SHUTOFF BARS







# VEGA - FLUSH OR SURFACE MOUNTED







### VEGA - ROUGH SERVICE WASH BAY GALVANIZED