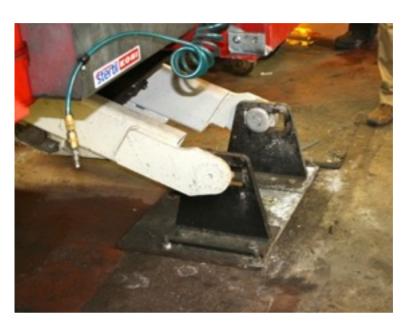

# KAR LIFT - GREASE FITTINGS AT ALL HINGE POINTS

# GREASE FITTINGS ON EVERY HINGE POINT