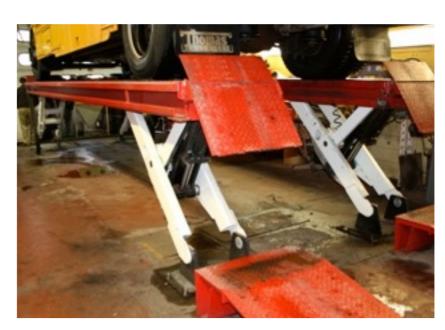

0 37,000 LB.

KAR140 31,000 LB.



# KAR LIFT - II LIFTING CAPACITIES 9 RUNWAY LENGTHS







# KAR LIFT - REVERSE SCISSOR "PANTOGRAPH"



or si









## KAR LIFT - PATENTED VOLUMETRIC HYDRAULIC MECHANICAL CONTROL





### KAR LIFT - PATENTED AOS ENERGY ABSORBING HINGE







### KAR LIFT - BOXED STRUCTURE RUNWAYS WITH VERTICAL SUPPORT TUBE







# KAR LIFT - GREASE FITTINGS AT ALL HINGE POINTS





# KAR LIFT CONTROL - KEY LOCK WITH SECONDARY LOWERING & PANIC STOP







# KAR LIFT - CHECKER PLATE FIXED APPROACH RAMPS







### KAR LIFT - AIR LOCK RELEASE WITH 16 POSITION LOCKING SYSTEM





# WHY BUY AN OMER KAR LIFT?



### NO SLIDING POINTS









# GREASE FITTINGS ON EVERY HINGE POINT







### BOX DESIGN NON SAG RUNWAYS











# PURPOSE BUILT MULTI PIECE "VECTOR" LEGS







# NO ELECTRONIC SENSORS ON LIFT - NO FAULT CODES







# STAYS LEVEL ALL THE TIME 40% UNEVEN LOADING





# KAR LIFT - MORE MODELS, MORE CAPACITIES & MORE LIFTING APPLICATIONS



# KAR LIFT SURFACE MOUNT DRIVE THROUGH







# KAR LIFT SURFACE MOUNT DRIVE ON - BACK OFF





# KAR LIFT FLUSH MOUNT DRIVE THROUGH

HTTPS://YOUTU.BE/7LMWHCPKTEC







# KAR LIFT FLUSH MOUNT DRIVE ON - BACK OFF



or si





### KAR LIFT FLUSH MOUNT TWIN TRENCH OR BATH TUBE STYLE







### KAR LIFT - EXTRA LONG APPLICATIONS







KAR LIFT - SHORT WHEEL BASE







# KAR LIFT - EXTRA HEAVY LOADING APPLICATIONS





# KAR LIFT - ROUGH SERVICE WASH BAY APPLICATIONS









# KAR LIFT - ROUGH SERVICE WASH BAY APPLICATIONS GALVANIZED & STAINLESS STEEL









# KAR LIFT OPTIONS JACKING BEAM RAIL & LED LIGHTS