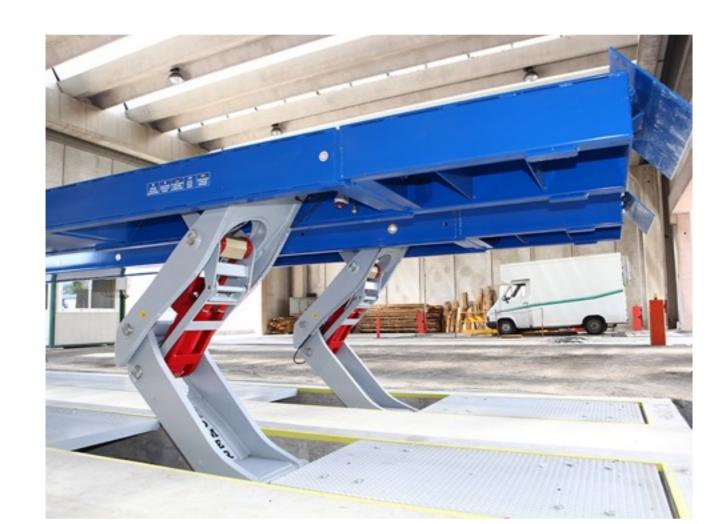

### KAR LIFT - PATENTED AOS ENERGY ABSORBING HINGE

# PURPOSE BUILT MULTI PIECE "VECTOR" LEGS