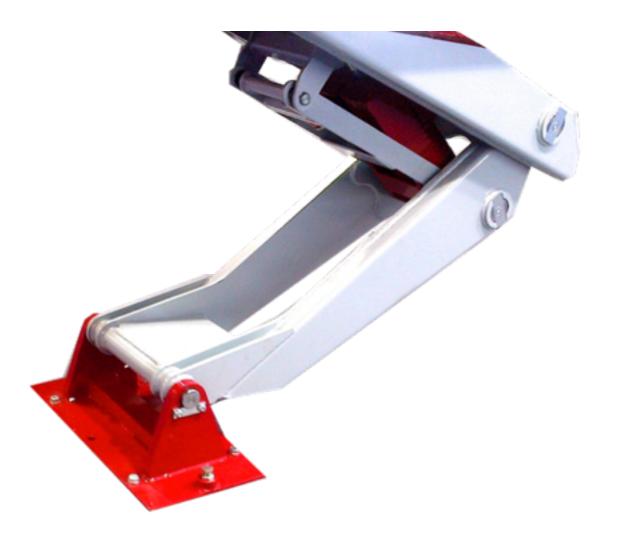

### KAR LIFT - PATENTED AOS ENERGY ABSORBING HINGE

# PURPOSE BUILT MULTI PIECE "VECTOR" LEGS