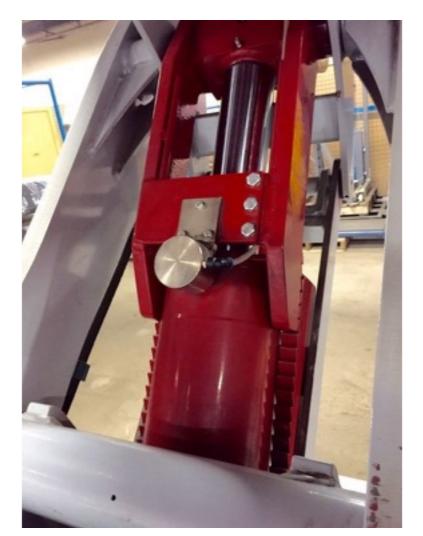

## KAR LIFT - PATENTED VOLUMETRIC HYDRAULIC MECHANICAL CONTROL

### KAR LIFT - PATENTED AOS ENERGY ABSORBING HINGE