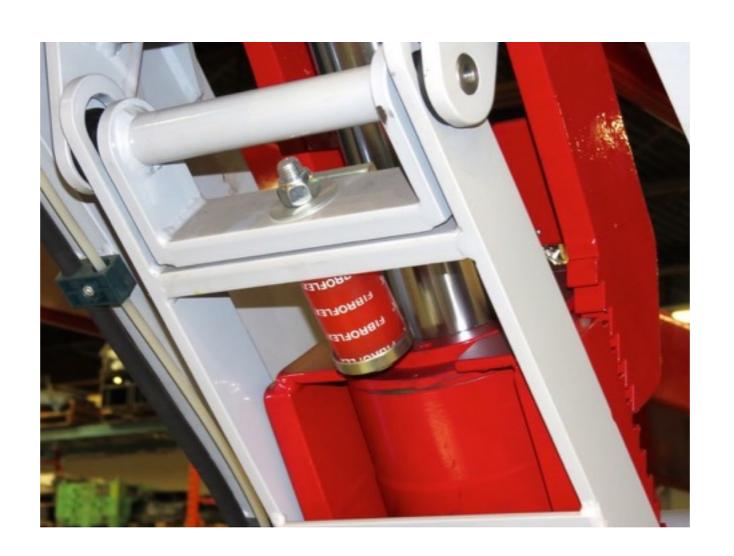

**OMER NORTH TAMERICA INC. 2010** 

### O.ME.R SPA - FOUNDED 1978







# KAR "PANTOGRAPH" VERTICAL PLATFORM LIFTING SYSTEM









### KAR LIFT SERIES - K200, K300 & K400

#### KAR LIFT ECL HEAVY SERVICE

KAR200 44,000 LB.

KAR250 55,000 LB.

KAR300 66,000 LB.

KAR350 77,000 LB.

KAR400 88,000 LB.

KAR450 99,000 LB

### KAR LIFT CLOUD STANDARD SERVICE

KAR290 64,000 LB.

KAR230 51,000 LB.

KAR190 42,000 LB.

KAR170 37,000 LB.

KAR140 31,000 LB.



# KAR LIFT - II LIFTING CAPACITIES 9 RUNWAY LENGTHS







# KAR LIFT - REVERSE SCISSOR "PANTOGRAPH"



or si









## KAR LIFT - PATENTED VOLUMETRIC HYDRAULIC MECHANICAL CONTROL





### KAR LIFT - PATENTED AOS ENERGY ABSORBING HINGE







### KAR LIFT - BOXED STRUCTURE RUNWAYS WITH VERTICAL SUPPORT TUBE







# KAR LIFT - GREASE FITTINGS AT ALL HINGE POINTS





# KAR LIFT CONTROL - KEY LOCK WITH SECONDARY LOWERING & PANIC STOP







# KAR LIFT - CHECKER PLATE FIXED APPROACH RAMPS







### KAR LIFT - AIR LOCK RELEASE WITH 16 POSITION LOCKING SYSTEM





# WHY BUY AN OMER KAR LIFT?



### NO SLIDING POINTS









# GREASE FITTINGS ON EVERY HINGE POINT







### BOX DESIGN NON SAG RUNWAYS











# PURPOSE BUILT MULTI PIECE "VECTOR" LEGS







# NO ELECTRONIC SENSORS ON LIFT - NO FAULT CODES







# STAYS LEVEL ALL THE TIME 40% UNEVEN LOADING





# KAR LIFT - MORE MODELS, MORE CAPACITIES & MORE LIFTING APPLICATIONS



# KAR LIFT SURFACE MOUNT DRIVE THROUGH







# KAR LIFT SURFACE MOUNT DRIVE ON - BACK OFF