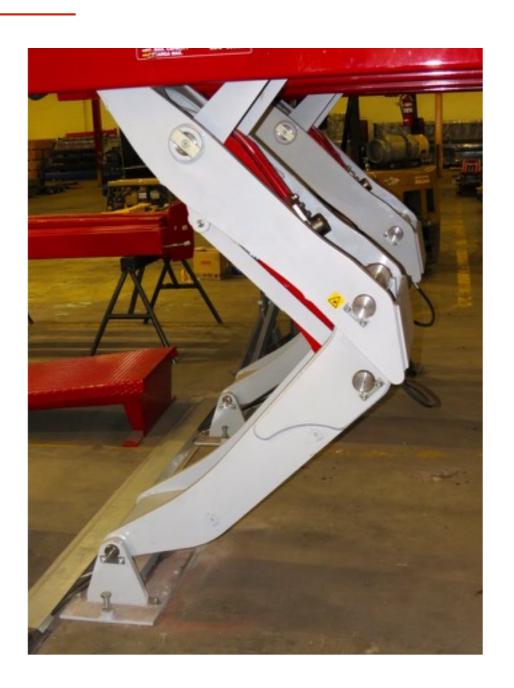

### KAR LIFT - PATENTED AOS ENERGY ABSORBING HINGE

# PURPOSE BUILT MULTI PIECE "VECTOR" LEGS