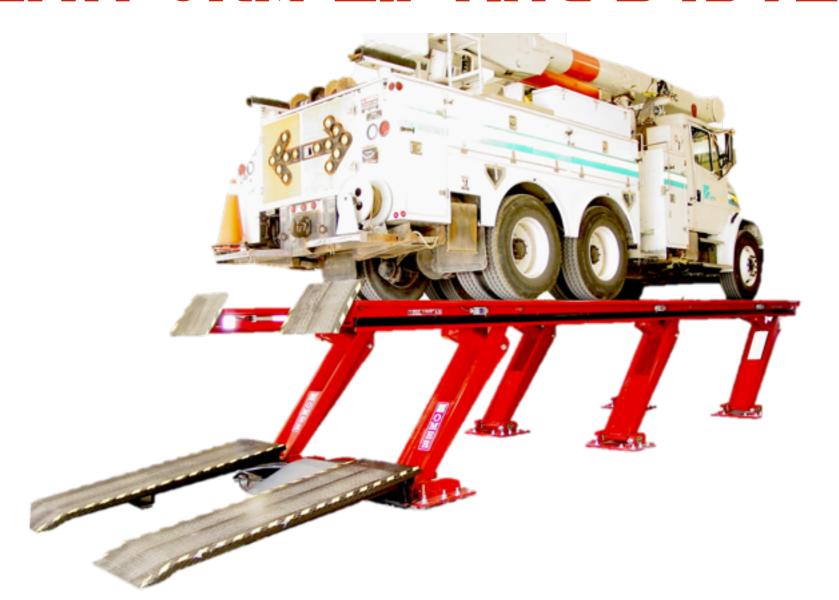

### KAR LIFT - EXTRA LONG APPLICATIONS

KAR LIFT - SHORT WHEEL BASE

# KAR LIFT - EXTRA HEAVY LOADING APPLICATIONS