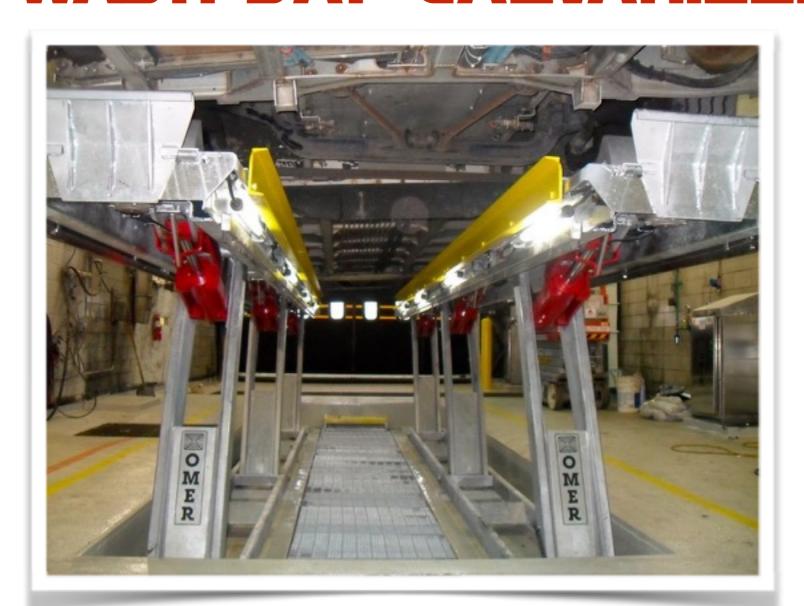

# KAR LIFT - ROUGH SERVICE WASH BAY APPLICATIONS

# KAR LIFT - ROUGH SERVICE WASH BAY APPLICATIONS GALVANIZED & STAINLESS STEEL