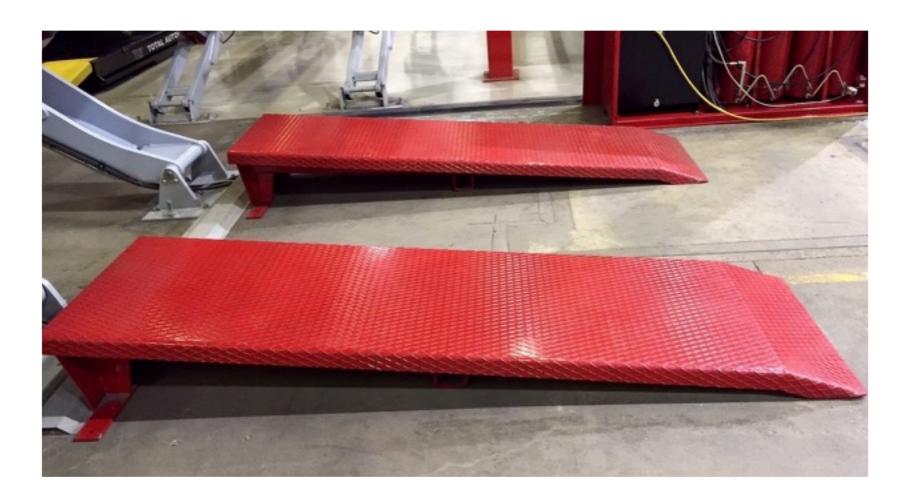

IES - K200, K300 & K400

#### KAR LIFT ECL HEAVY SERVICE

KAR200 44,000 LB.

KAR250 55,000 LB.

KAR300 66,000 LB.

KAR350 77,000 LB.

KAR400 88,000 LB.

KAR450 99,000 LB

### KAR LIFT CLOUD STANDARD SERVICE

KAR290 64,000 LB.

KAR230 51,000 LB.

KAR190 42,000 LB.

KAR170 37,000 LB.

KAR140 31,000 LB.



# KAR LIFT - II LIFTING CAPACITIES 9 RUNWAY LENGTHS







# KAR LIFT - REVERSE SCISSOR "PANTOGRAPH"



or si









## KAR LIFT - PATENTED VOLUMETRIC HYDRAULIC MECHANICAL CONTROL





### KAR LIFT - PATENTED AOS ENERGY ABSORBING HINGE







### KAR LIFT - BOXED STRUCTURE RUNWAYS WITH VERTICAL SUPPORT TUBE







# KAR LIFT - GREASE FITTINGS AT ALL HINGE POINTS





# KAR LIFT CONTROL - KEY LOCK WITH SECONDARY LOWERING & PANIC STOP







# KAR LIFT - CHECKER PLATE FIXED APPROACH RAMPS







### KAR LIFT - AIR LOCK RELEASE WITH 16 POSITION LOCKING SYSTEM





# WHY BUY AN OMER KAR LIFT?



### NO SLIDING POINTS









# GREASE FITTINGS ON EVERY HINGE POINT







### BOX DESIGN NON SAG RUNWAYS











# PURPOSE BUILT MULTI PIECE "VECTOR" LEGS







# NO ELECTRONIC SENSORS ON LIFT - NO FAULT CODES







# STAYS LEVEL ALL THE TIME 40% UNEVEN LOADING





# KAR LIFT - MORE MODELS, MORE CAPACITIES & MORE LIFTING APPLICATIONS



# KAR LIFT SURFACE MOUNT DRIVE THROUGH







# KAR LIFT SURFACE MOUNT DRIVE ON - BACK OFF





# KAR LIFT FLUSH MOUNT DRIVE THROUGH

HTTPS://YOUTU.BE/7LMWHCPKTEC







# KAR LIFT FLUSH MOUNT DRIVE ON - BACK OFF



or si





### KAR LIFT FLUSH MOUNT TWIN TRENCH OR BATH TUBE STYLE







### KAR LIFT - EXTRA LONG APPLICATIONS







KAR LIFT -