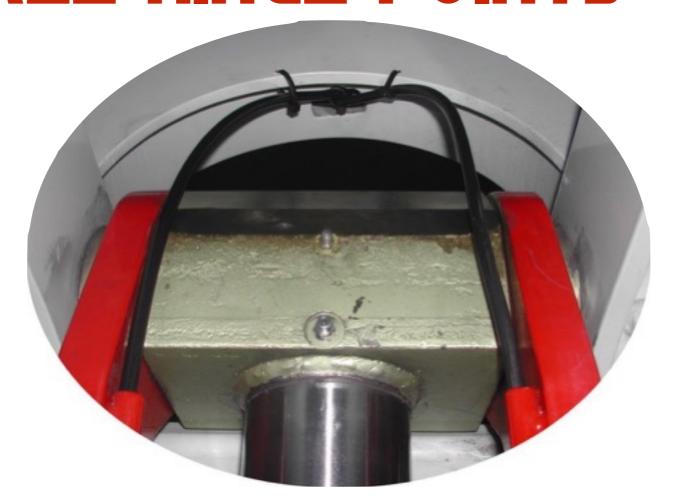

# KAR LIFT - GREASE FITTINGS AT ALL HINGE POINTS

# GREASE FITTINGS ON EVERY HINGE POINT