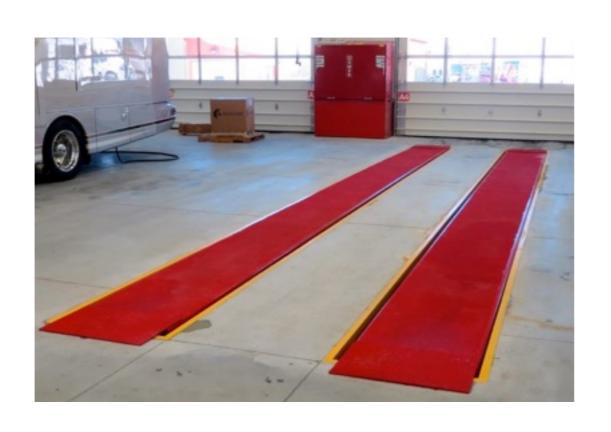

# KAR LIFT FLUSH MOUNT DRIVE THROUGH

HTTPS://YOUTU.BE/7LMWHCPKTEC

# KAR LIFT FLUSH MOUNT DRIVE ON - BACK OFF

or si