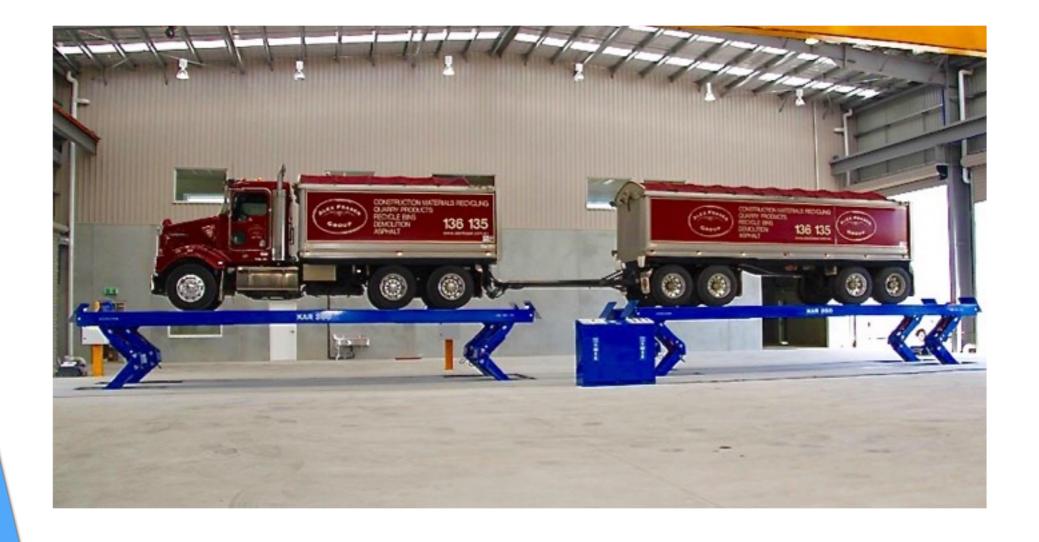

APPROACH RAMPS







### KAR LIFT - AIR LOCK RELEASE WITH 16 POSITION LOCKING SYSTEM





# WHY BUY AN OMER KAR LIFT?



### NO SLIDING POINTS









# GREASE FITTINGS ON EVERY HINGE POINT







### BOX DESIGN NON SAG RUNWAYS











# PURPOSE BUILT MULTI PIECE "VECTOR" LEGS







# NO ELECTRONIC SENSORS ON LIFT - NO FAULT CODES







# STAYS LEVEL ALL THE TIME 40% UNEVEN LOADING





# KAR LIFT - MORE MODELS, MORE CAPACITIES & MORE LIFTING APPLICATIONS



# KAR LIFT SURFACE MOUNT DRIVE THROUGH







# KAR LIFT SURFACE MOUNT DRIVE ON - BACK OFF





# KAR LIFT FLUSH MOUNT DRIVE THROUGH

HTTPS://YOUTU.BE/7LMWHCPKTEC







# KAR LIFT FLUSH MOUNT DRIVE ON - BACK OFF



or si





### KAR LIFT FLUSH MOUNT TWIN TRENCH OR BATH TUBE STYLE







### KAR LIFT - EXTRA LONG APPLICATIONS







KAR LIFT - SHORT WHEEL BASE







# KAR LIFT - EXTRA HEAVY LOADING APPLICATIONS





# KAR LIFT - ROUGH SERVICE WASH BAY APPLICATIONS









# KAR LIFT - ROUGH SERVICE WASH BAY APPLICATIONS GALVANIZED & STAINLESS STEEL









# KAR LIFT OPTIONS JACKING BEAM RAIL & LED LIGHTS







### KAR LIFT OPTIONS - AIR/HYDRAULIC JACKING BEAM 12 T, 16T & 20 TON CAPACITIES





# KAR LIFT OPTIONS RUNWAY EXTENSIONS WITH ALIGNMENT RADIUS PLATE POCKETS







### KAR LIFT OPTIONS - FLUSH MOUNT RAISED CENTRE PLATFORMS





# VEGA "PARALLELOGRAM" PLATFORM LIFTING SYSTEM









# VEGA LIFT SERIES - VEGA 240, 340 & 450

VEGA 240 55,000 LB. VEGA 350 75,000 LB. VEGA 450 99,000 LB.



# VEGA - 3 LIFTING CAPACITIES 6 RUNWAY LENGTHS





### VEGA - OPEN FLOOR OR FULL BASE FRAME DESIGN







# VEGA -