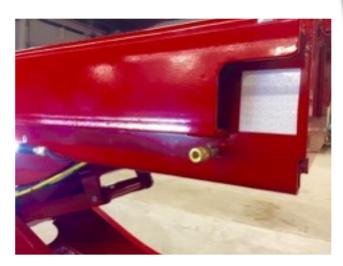

# KAR LIFT - GREASE FITTINGS AT ALL HINGE POINTS

# GREASE FITTINGS ON EVERY HINGE POINT