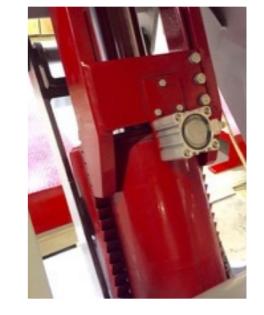

## KAR LIFT - PATENTED VOLUMETRIC HYDRAULIC MECHANICAL CONTROL

### KAR LIFT - PATENTED AOS ENERGY ABSORBING HINGE