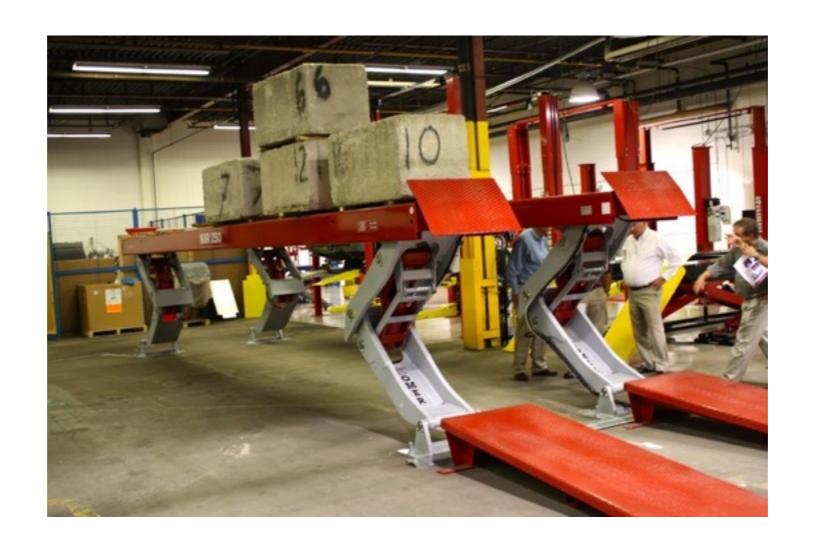

REVERSE SCISSOR "PANTOGRAPH"



or si









## KAR LIFT - PATENTED VOLUMETRIC HYDRAULIC MECHANICAL CONTROL





### KAR LIFT - PATENTED AOS ENERGY ABSORBING HINGE







### KAR LIFT - BOXED STRUCTURE RUNWAYS WITH VERTICAL SUPPORT TUBE







# KAR LIFT - GREASE FITTINGS AT ALL HINGE POINTS





# KAR LIFT CONTROL - KEY LOCK WITH SECONDARY LOWERING & PANIC STOP







# KAR LIFT - CHECKER PLATE FIXED APPROACH RAMPS







### KAR LIFT - AIR LOCK RELEASE WITH 16 POSITION LOCKING SYSTEM





# WHY BUY AN OMER KAR LIFT?



### NO SLIDING POINTS









# GREASE FITTINGS ON EVERY HINGE POINT







### BOX DESIGN NON SAG RUNWAYS











# PURPOSE BUILT MULTI PIECE "VECTOR" LEGS







# NO ELECTRONIC SENSORS ON LIFT - NO FAULT CODES







# STAYS LEVEL ALL THE TIME 40% UNEVEN LOADING





# KAR LIFT - MORE MODELS, MORE CAPACITIES & MORE LIFTING APPLICATIONS



# KAR LIFT SURFACE MOUNT DRIVE THROUGH







# KAR LIFT SURFACE MOUNT DRIVE ON - BACK OFF





# KAR LIFT FLUSH MOUNT DRIVE THROUGH

HTTPS://YOUTU.BE/7LMWHCPKTEC







# KAR LIFT FLUSH MOUNT DRIVE ON - BACK OFF



or si





### KAR LIFT FLUSH MOUNT TWIN TRENCH OR BATH TUBE STYLE







### KAR LIFT - EXTRA LONG APPLICATIONS







KAR LIFT - SHORT WHEEL BASE







# KAR LIFT - EXTRA HEAVY LOADING APPLICATIONS





# KAR LIFT - ROUGH SERVICE WASH BAY APPLICATIONS









# KAR LIFT - ROUGH SERVICE WASH BAY APPLICATIONS GALVANIZED & STAINLESS STEEL









# KAR LIFT OPTIONS JACKING BEAM RAIL & LED LIGHTS







### KAR LIFT OPTIONS - AIR/HYDRAULIC JACKING BEAM 12 T, 16T & 20 TON CAPACITIES





# KAR LIFT OPT