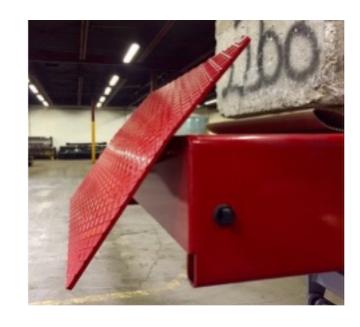

L PLATFORM LIFTING SYSTEM









### KAR LIFT SERIES - K200, K300 & K400

#### KAR LIFT ECL HEAVY SERVICE

KAR200 44,000 LB.

KAR250 55,000 LB.

KAR300 66,000 LB.

KAR350 77,000 LB.

KAR400 88,000 LB.

KAR450 99,000 LB

### KAR LIFT CLOUD STANDARD SERVICE

KAR290 64,000 LB.

KAR230 51,000 LB.

KAR190 42,000 LB.

KAR170 37,000 LB.

KAR140 31,000 LB.



# KAR LIFT - II LIFTING CAPACITIES 9 RUNWAY LENGTHS







# KAR LIFT - REVERSE SCISSOR "PANTOGRAPH"



or si









## KAR LIFT - PATENTED VOLUMETRIC HYDRAULIC MECHANICAL CONTROL





### KAR LIFT - PATENTED AOS ENERGY ABSORBING HINGE







### KAR LIFT - BOXED STRUCTURE RUNWAYS WITH VERTICAL SUPPORT TUBE







# KAR LIFT - GREASE FITTINGS AT ALL HINGE POINTS





# KAR LIFT CONTROL - KEY LOCK WITH SECONDARY LOWERING & PANIC STOP







# KAR LIFT - CHECKER PLATE FIXED APPROACH RAMPS







### KAR LIFT - AIR LOCK RELEASE WITH 16 POSITION LOCKING SYSTEM





# WHY BUY AN OMER KAR LIFT?



### NO SLIDING POINTS









# GREASE FITTINGS ON EVERY HINGE POINT







### BOX DESIGN NON SAG RUNWAYS











# PURPOSE BUILT MULTI PIECE "VECTOR" LEGS







# NO ELECTRONIC SENSORS ON LIFT - NO FAULT CODES







# STAYS LEVEL ALL THE TIME 40% UNEVEN LOADING





# KAR LIFT - MORE MODELS, MORE CAPACITIES & MORE LIFTING APPLICATIONS



# KAR LIFT SURFACE MOUNT DRIVE THROUGH







# KAR LIFT SURFACE MOUNT DRIVE ON - BACK OFF





# KAR LIFT FLUSH MOUNT DRIVE THROUGH

HTTPS://YOUTU.BE/7LMWHCPKTEC







# KAR LIFT FLUSH MOUNT DRIVE ON - BACK OFF



or si





### KAR LIFT FLUSH MOUNT TWIN TRENCH OR BATH TUBE STYLE







### K