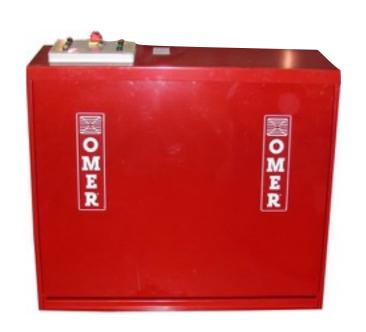

**OMER NORTH TAMERICA INC. 2010** 

### O.ME.R SPA - FOUNDED 1978







# KAR "PANTOGRAPH" VERTICAL PLATFORM LIFTING SYSTEM









### KAR LIFT SERIES - K200, K300 & K400

#### KAR LIFT ECL HEAVY SERVICE

KAR200 44,000 LB.

KAR250 55,000 LB.

KAR300 66,000 LB.

KAR350 77,000 LB.

KAR400 88,000 LB.

KAR450 99,000 LB

### KAR LIFT CLOUD STANDARD SERVICE

KAR290 64,000 LB.

KAR230 51,000 LB.

KAR190 42,000 LB.

KAR170 37,000 LB.

KAR140 31,000 LB.



# KAR LIFT - II LIFTING CAPACITIES 9 RUNWAY LENGTHS







# KAR LIFT - REVERSE SCISSOR "PANTOGRAPH"



or si









## KAR LIFT - PATENTED VOLUMETRIC HYDRAULIC MECHANICAL CONTROL





### KAR LIFT - PATENTED AOS ENERGY ABSORBING HINGE







### KAR LIFT - BOXED STRUCTURE RUNWAYS WITH VERTICAL SUPPORT TUBE







# KAR LIFT - GREASE FITTINGS AT ALL HINGE POINTS





# KAR LIFT CONTROL - KEY LOCK WITH SECONDARY LOWERING & PANIC STOP







# KAR LIFT - CHECKER PLATE FIXED APPROACH RAMPS







### KAR LIFT - AIR LOCK RELEASE WITH 16 POSITION LOCKING SYSTEM





# WHY BUY AN OMER KAR LIFT?



### NO SLIDING POINTS









# GREASE FITTINGS ON EVERY HINGE POINT







### BOX DESIGN NON SAG RUNWAYS











# PURPOSE BUILT MULTI PIECE "VECTOR" LEGS







# NO ELECTRONIC SENSORS ON LIFT - NO FAULT CODES







# STAYS LEVEL ALL THE TIME 40% UNEVEN LOADING





# KAR LIFT - MORE MODELS, MORE CAPACITIES