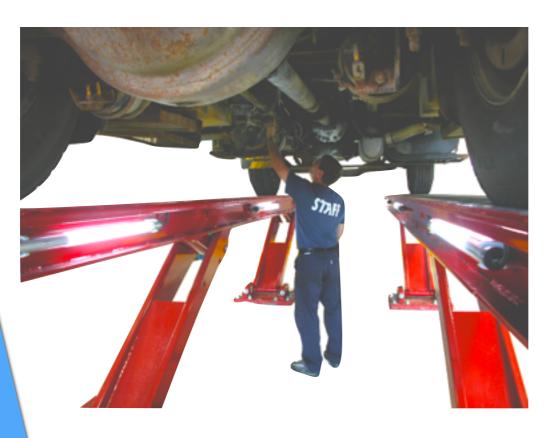

# KAR LIFT - GREASE FITTINGS AT ALL HINGE POINTS

# GREASE FITTINGS ON EVERY HINGE POINT