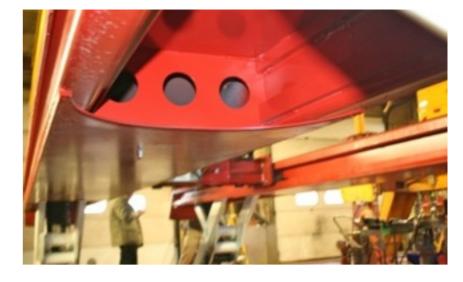

LB.

KAR230 51,000 LB.

KAR190 42,000 LB.

KAR170 37,000 LB.

KAR140 31,000 LB.



# KAR LIFT - II LIFTING CAPACITIES 9 RUNWAY LENGTHS







# KAR LIFT - REVERSE SCISSOR "PANTOGRAPH"



or si









## KAR LIFT - PATENTED VOLUMETRIC HYDRAULIC MECHANICAL CONTROL





### KAR LIFT - PATENTED AOS ENERGY ABSORBING HINGE







### KAR LIFT - BOXED STRUCTURE RUNWAYS WITH VERTICAL SUPPORT TUBE







# KAR LIFT - GREASE FITTINGS AT ALL HINGE POINTS





# KAR LIFT CONTROL - KEY LOCK WITH SECONDARY LOWERING & PANIC STOP







# KAR LIFT - CHECKER PLATE FIXED APPROACH RAMPS







### KAR LIFT - AIR LOCK RELEASE WITH 16 POSITION LOCKING SYSTEM





# WHY BUY AN OMER KAR LIFT?



### NO SLIDING POINTS









# GREASE FITTINGS ON EVERY HINGE POINT







### BOX DESIGN NON SAG RUNWAYS











# PURPOSE BUILT MULTI PIECE "VECTOR" LEGS







# NO ELECTRONIC SENSORS ON LIFT - NO FAULT CODES







# STAYS LEVEL ALL THE TIME 40% UNEVEN LOADING





# KAR LIFT - MORE MODELS, MORE CAPACITIES & MORE LIFTING APPLICATIONS



# KAR LIFT SURFACE MOUNT DRIVE THROUGH







# KAR LIFT SURFACE MOUNT DRIVE ON - BACK OFF





# KAR LIFT FLUSH MOUNT DRIVE THROUGH

HTTPS://YOUTU.BE/7LMWHCPKTEC







# KAR LIFT FLUSH MOUNT DRIVE ON - BACK OFF



or si





### KAR LIFT FLUSH MOUNT TWIN TRENCH OR BATH TUBE STYLE







### KAR LIFT - EXTRA LONG APPLICATIONS







KAR LIFT - SHORT WHEEL BASE







# KAR LIFT - EXTRA HEAVY LOADING APPLICATIONS





# KAR LIFT - ROUGH SERVICE WASH BAY APPLICATIONS









# KAR LIFT - ROUGH SERVICE WASH BAY APPLICATIONS GALVANIZED & STAINLESS STEEL