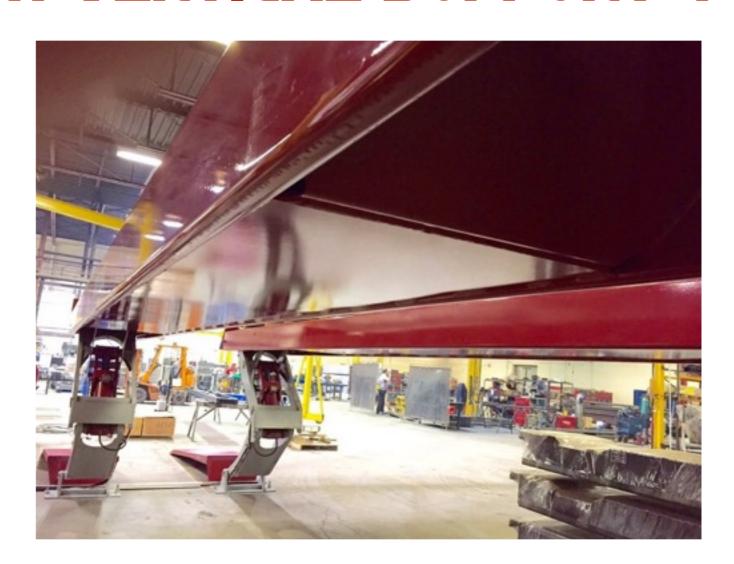

### KAR LIFT - BOXED STRUCTURE RUNWAYS WITH VERTICAL SUPPORT TUBE

# KAR LIFT - GREASE FITTINGS AT ALL HINGE POINTS