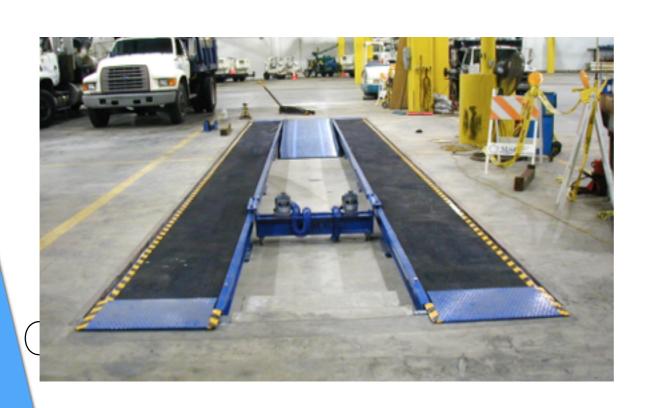

# KAR LIFT SURFACE MOUNT DRIVE THROUGH

# KAR LIFT SURFACE MOUNT DRIVE ON - BACK OFF