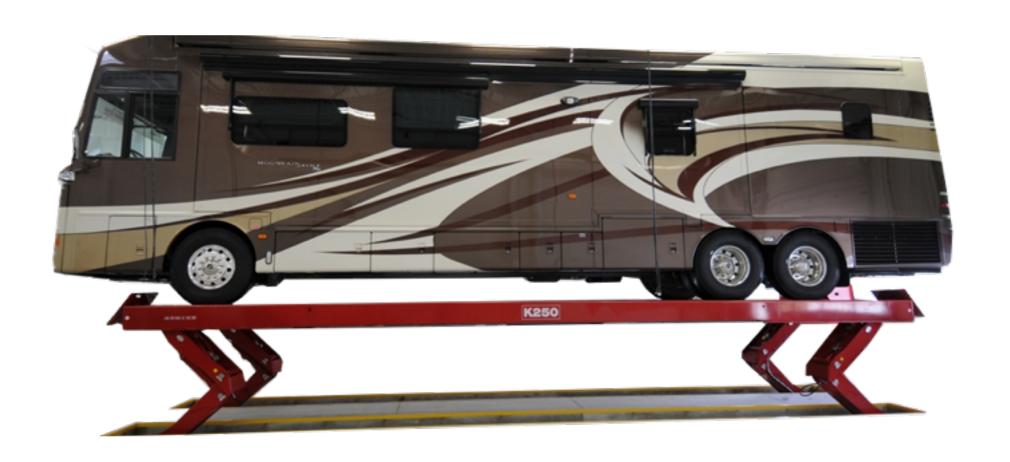

# KAR "PANTOGRAPH" VERTICAL PLATFORM LIFTING SYSTEM

### KAR LIFT SERIES - K200, K300 & K400

# KAR LIFT - II LIFTING CAPACITIES 9 RUNWAY LENGTHS