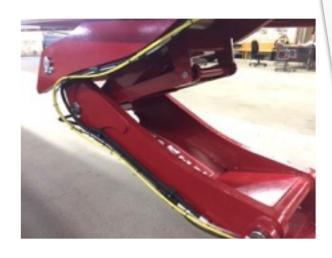

# KAR LIFT - REVERSE SCISSOR "PANTOGRAPH"

or si

### KAR LIFT - PATENTED AOS ENERGY ABSORBING HINGE