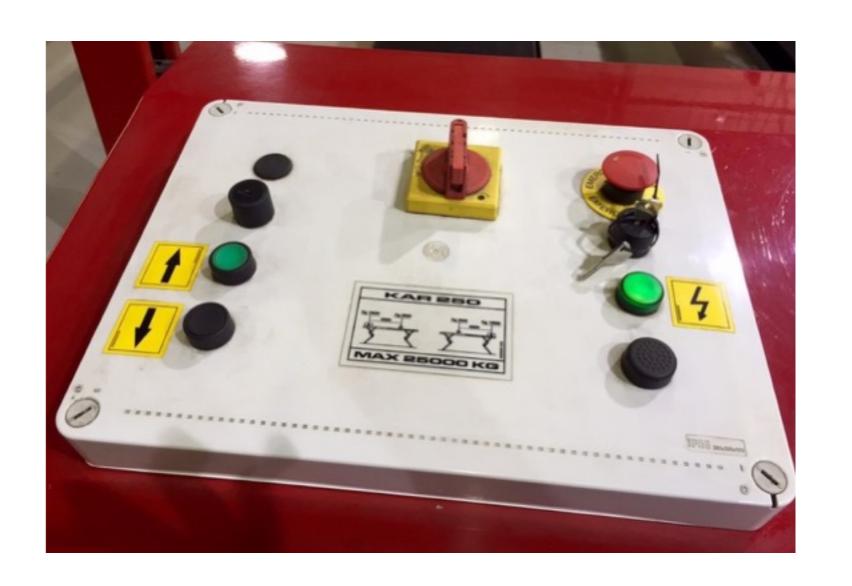

TICAL PLATFORM LIFTING SYSTEM









### KAR LIFT SERIES - K200, K300 & K400

#### KAR LIFT ECL HEAVY SERVICE

KAR200 44,000 LB.

KAR250 55,000 LB.

KAR300 66,000 LB.

KAR350 77,000 LB.

KAR400 88,000 LB.

KAR450 99,000 LB

### KAR LIFT CLOUD STANDARD SERVICE

KAR290 64,000 LB.

KAR230 51,000 LB.

KAR190 42,000 LB.

KAR170 37,000 LB.

KAR140 31,000 LB.



# KAR LIFT - II LIFTING CAPACITIES 9 RUNWAY LENGTHS







# KAR LIFT - REVERSE SCISSOR "PANTOGRAPH"



or si









## KAR LIFT - PATENTED VOLUMETRIC HYDRAULIC MECHANICAL CONTROL





### KAR LIFT - PATENTED AOS ENERGY ABSORBING HINGE







### KAR LIFT - BOXED STRUCTURE RUNWAYS WITH VERTICAL SUPPORT TUBE







# KAR LIFT - GREASE FITTINGS AT ALL HINGE POINTS





# KAR LIFT CONTROL - KEY LOCK WITH SECONDARY LOWERING & PANIC STOP







# KAR LIFT - CHECKER PLATE FIXED APPROACH RAMPS







### KAR LIFT - AIR LOCK RELEASE WITH 16 POSITION LOCKING SYSTEM





# WHY BUY AN OMER KAR LIFT?



### NO SLIDING POINTS









# GREASE FITTINGS ON EVERY HINGE POINT







### BOX DESIGN NON SAG RUNWAYS











# PURPOSE BUILT MULTI PIECE "VECTOR" LEGS







# NO ELECTRONIC SENSORS ON LIFT - NO FAULT CODES







# STAYS LEVEL ALL THE TIME 40% UNEVEN LOADING





# KAR LIFT - MORE MODELS, MORE CAPACITIES & MORE LIFTING APPLICATIONS



# KAR LIFT SURFACE MOUNT DRIVE THROUGH







# KAR LIFT SURFACE MOUNT DRIVE ON - BACK OFF





# KAR LIFT FLUSH MOUNT DRIVE THROUGH

HTTPS://YOUTU.BE/7LMWHCPKTEC







# KAR LIFT FLUSH MOUNT DRIVE ON - BACK OFF



or si





### KAR LIFT FLUSH MOUNT TWIN TRENCH OR BATH TUBE STYLE







#