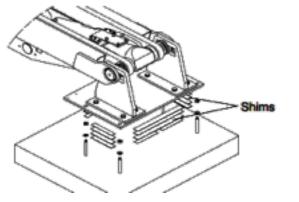

KAR400 88,000 LB.

KAR450 99,000 LB

### KAR LIFT CLOUD STANDARD SERVICE

KAR290 64,000 LB.

KAR230 51,000 LB.

KAR190 42,000 LB.

KAR170 37,000 LB.

KAR140 31,000 LB.



# KAR LIFT - II LIFTING CAPACITIES 9 RUNWAY LENGTHS







# KAR LIFT - REVERSE SCISSOR "PANTOGRAPH"



or si









## KAR LIFT - PATENTED VOLUMETRIC HYDRAULIC MECHANICAL CONTROL





### KAR LIFT - PATENTED AOS ENERGY ABSORBING HINGE







### KAR LIFT - BOXED STRUCTURE RUNWAYS WITH VERTICAL SUPPORT TUBE







# KAR LIFT - GREASE FITTINGS AT ALL HINGE POINTS





# KAR LIFT CONTROL - KEY LOCK WITH SECONDARY LOWERING & PANIC STOP







# KAR LIFT - CHECKER PLATE FIXED APPROACH RAMPS







### KAR LIFT - AIR LOCK RELEASE WITH 16 POSITION LOCKING SYSTEM





# WHY BUY AN OMER KAR LIFT?



### NO SLIDING POINTS









# GREASE FITTINGS ON EVERY HINGE POINT







### BOX DESIGN NON SAG RUNWAYS











# PURPOSE BUILT MULTI PIECE "VECTOR" LEGS







# NO ELECTRONIC SENSORS ON LIFT - NO FAULT CODES







# STAYS LEVEL ALL THE TIME 40% UNEVEN LOADING





# KAR LIFT - MORE MODELS, MORE CAPACITIES & MORE LIFTING APPLICATIONS



# KAR LIFT SURFACE MOUNT DRIVE THROUGH







# KAR LIFT SURFACE MOUNT DRIVE ON - BACK OFF





# KAR LIFT FLUSH MOUNT DRIVE THROUGH

HTTPS://YOUTU.BE/7LMWHCPKTEC







# KAR LIFT FLUSH MOUNT DRIVE ON - BACK OFF



or si





### KAR LIFT FLUSH MOUNT TWIN TRENCH OR BATH TUBE STYLE







### KAR LIFT - EXTRA LONG APPLICATIONS







KAR LIFT - SHORT WHEEL BASE







# KAR LIFT - EXTRA HEAVY LOADING APPLICATIONS





# KAR LIFT - ROUGH SERVICE WASH BAY APPLICATIONS