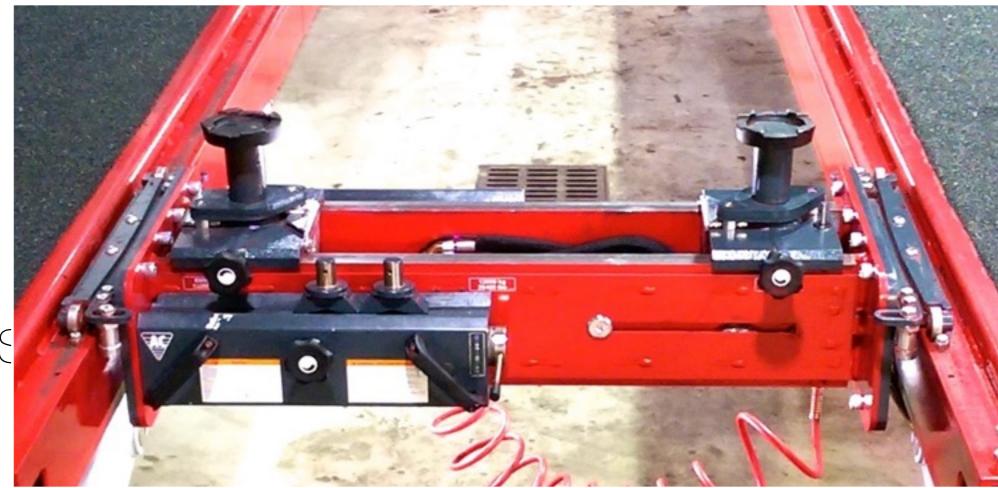

% UNEVEN LOADING





# KAR LIFT - MORE MODELS, MORE CAPACITIES & MORE LIFTING APPLICATIONS



# KAR LIFT SURFACE MOUNT DRIVE THROUGH







# KAR LIFT SURFACE MOUNT DRIVE ON - BACK OFF





# KAR LIFT FLUSH MOUNT DRIVE THROUGH

HTTPS://YOUTU.BE/7LMWHCPKTEC







# KAR LIFT FLUSH MOUNT DRIVE ON - BACK OFF



or si





### KAR LIFT FLUSH MOUNT TWIN TRENCH OR BATH TUBE STYLE







### KAR LIFT - EXTRA LONG APPLICATIONS







KAR LIFT - SHORT WHEEL BASE







# KAR LIFT - EXTRA HEAVY LOADING APPLICATIONS





# KAR LIFT - ROUGH SERVICE WASH BAY APPLICATIONS









# KAR LIFT - ROUGH SERVICE WASH BAY APPLICATIONS GALVANIZED & STAINLESS STEEL









# KAR LIFT OPTIONS JACKING BEAM RAIL & LED LIGHTS







### KAR LIFT OPTIONS - AIR/HYDRAULIC JACKING BEAM 12 T, 16T & 20 TON CAPACITIES





# KAR LIFT OPTIONS RUNWAY EXTENSIONS WITH ALIGNMENT RADIUS PLATE POCKETS







### KAR LIFT OPTIONS - FLUSH MOUNT RAISED CENTRE PLATFORMS





# VEGA "PARALLELOGRAM" PLATFORM LIFTING SYSTEM









# VEGA LIFT SERIES - VEGA 240, 340 & 450

VEGA 240 55,000 LB. VEGA 350 75,000 LB. VEGA 450 99,000 LB.



# VEGA - 3 LIFTING CAPACITIES 6 RUNWAY LENGTHS





### VEGA - OPEN FLOOR OR FULL BASE FRAME DESIGN







# VEGA - RUNWAY LIGHTING & AUTOMATIC FOOT SHUTOFF BARS







# VEGA - FLUSH OR SURFACE MOUNTED







### VEGA - ROUGH SERVICE WASH BAY GALVANIZED