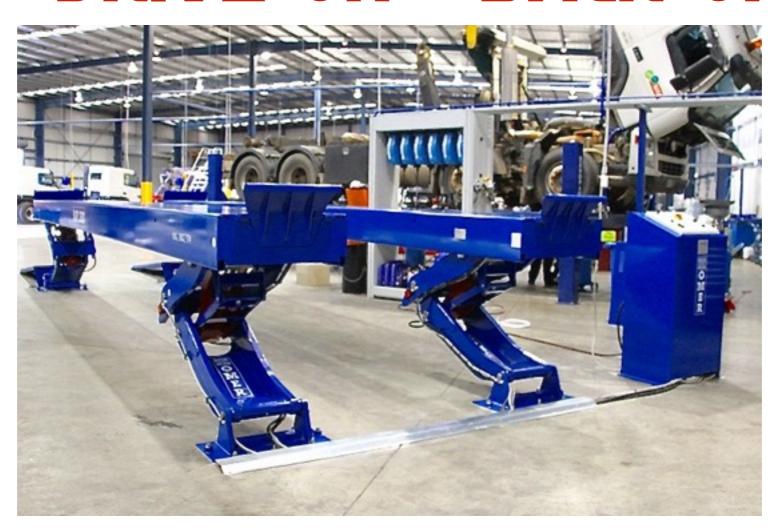

# KAR LIFT SURFACE MOUNT DRIVE THROUGH

# KAR LIFT SURFACE MOUNT DRIVE ON - BACK OFF