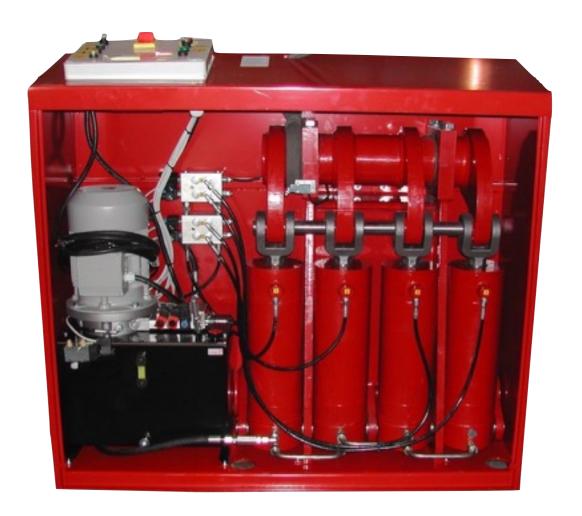

**OMER NORTH TAMERICA INC. 2010** 

### O.ME.R SPA - FOUNDED 1978







# KAR "PANTOGRAPH" VERTICAL PLATFORM LIFTING SYSTEM









### KAR LIFT SERIES - K200, K300 & K400

#### KAR LIFT ECL HEAVY SERVICE

KAR200 44,000 LB.

KAR250 55,000 LB.

KAR300 66,000 LB.

KAR350 77,000 LB.

KAR400 88,000 LB.

KAR450 99,000 LB

### KAR LIFT CLOUD STANDARD SERVICE

KAR290 64,000 LB.

KAR230 51,000 LB.

KAR190 42,000 LB.

KAR170 37,000 LB.

KAR140 31,000 LB.



# KAR LIFT - II LIFTING CAPACITIES 9 RUNWAY LENGTHS







# KAR LIFT - REVERSE SCISSOR "PANTOGRAPH"



or si









## KAR LIFT - PATENTED VOLUMETRIC HYDRAULIC MECHANICAL CONTROL





### KAR LIFT - PATENTED AOS ENERGY ABSORBING HINGE







### KAR LIFT - BOXED STRUCTURE RUNWAYS WITH VERTICAL SUPPORT TUBE







# KAR LIFT - GREASE FITTINGS AT ALL HINGE POINTS





# KAR LIFT CONTROL - KEY LOCK WITH SECONDARY LOWERING & PANIC STOP







# KAR LIFT - CHECKER PLATE FIXED APPROACH RAMPS







### KAR LIFT - AIR LOCK RELEASE WITH 16 POSITION LOCKING SYSTEM





# WHY BUY AN OMER KAR LIFT?



### NO SLIDING POINTS









# GREASE FITTINGS ON EVERY HINGE POINT







### BOX DESIGN NON SAG RUNWAYS











# PURPOSE BUILT MULTI PIECE "VECTOR" LEGS







# NO ELECTRONIC SENSORS ON LIFT - NO FAULT CODES







# STAYS LEVEL ALL THE TIME 40% UNEVEN LOADING





# KAR LIFT - MORE MODELS, MORE CAPACITIES & MORE LIFTING APPLICATIONS



# KAR LIFT SURFACE MOUNT DRIVE THR