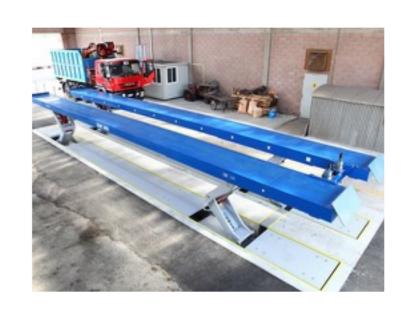

# KAR LIFT SURFACE MOUNT DRIVE THROUGH

# KAR LIFT SURFACE MOUNT DRIVE ON - BACK OFF