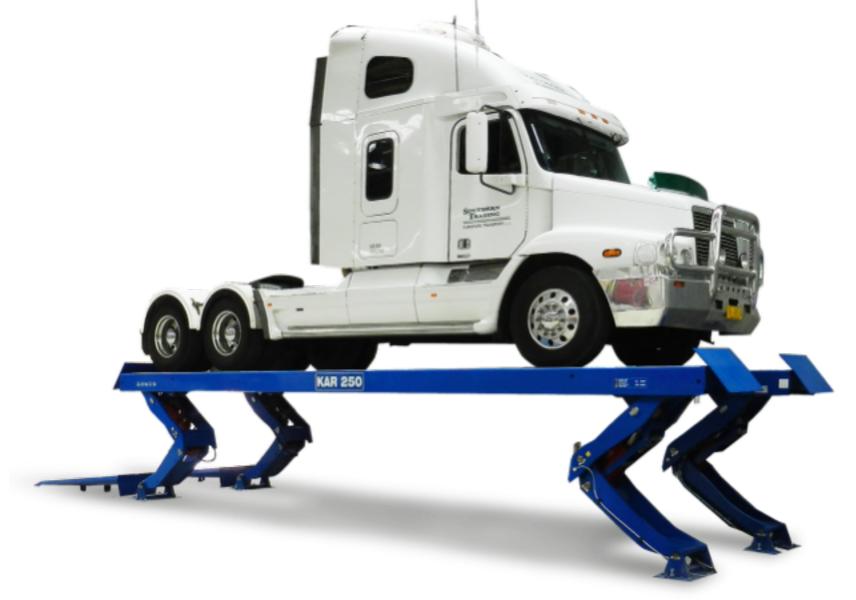

# KAR "PANTOGRAPH" VERTICAL PLATFORM LIFTING SYSTEM

### KAR LIFT SERIES - K200, K300 & K400

# KAR LIFT - REVERSE SCISSOR "PANTOGRAPH"

or si