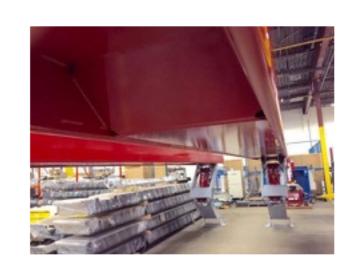

### KAR LIFT - BOXED STRUCTURE RUNWAYS WITH VERTICAL SUPPORT TUBE

# KAR LIFT - GREASE FITTINGS AT ALL HINGE POINTS