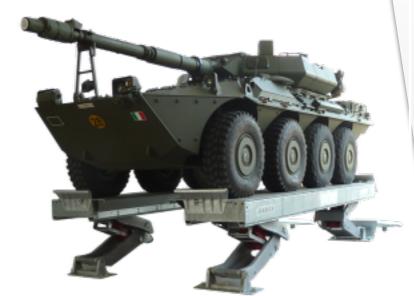

R LOCK RELEASE WITH 16 POSITION LOCKING SYSTEM





# WHY BUY AN OMER KAR LIFT?



### NO SLIDING POINTS









# GREASE FITTINGS ON EVERY HINGE POINT







### BOX DESIGN NON SAG RUNWAYS











# PURPOSE BUILT MULTI PIECE "VECTOR" LEGS







# NO ELECTRONIC SENSORS ON LIFT - NO FAULT CODES







# STAYS LEVEL ALL THE TIME 40% UNEVEN LOADING





# KAR LIFT - MORE MODELS, MORE CAPACITIES & MORE LIFTING APPLICATIONS



# KAR LIFT SURFACE MOUNT DRIVE THROUGH







# KAR LIFT SURFACE MOUNT DRIVE ON - BACK OFF





# KAR LIFT FLUSH MOUNT DRIVE THROUGH

HTTPS://YOUTU.BE/7LMWHCPKTEC







# KAR LIFT FLUSH MOUNT DRIVE ON - BACK OFF



or si





### KAR LIFT FLUSH MOUNT TWIN TRENCH OR BATH TUBE STYLE







### KAR LIFT - EXTRA LONG APPLICATIONS







KAR LIFT - SHORT WHEEL BASE







# KAR LIFT - EXTRA HEAVY LOADING APPLICATIONS





# KAR LIFT - ROUGH SERVICE WASH BAY APPLICATIONS









# KAR LIFT - ROUGH SERVICE WASH BAY APPLICATIONS GALVANIZED & STAINLESS STEEL









# KAR LIFT OPTIONS JACKING BEAM RAIL & LED LIGHTS







### KAR LIFT OPTIONS - AIR/HYDRAULIC JACKING BEAM 12 T, 16T & 20 TON CAPACITIES





# KAR LIFT OPTIONS RUNWAY EXTENSIONS WITH ALIGNMENT RADIUS PLATE POCKETS







### KAR LIFT OPTIONS - FLUSH MOUNT RAISED CENTRE PLATFORMS





# VEGA "PARALLELOGRAM" PLATFORM LIFTING SYSTEM









# VEGA LIFT SERIES - VEGA 240, 340 & 450

VEGA 240 55,000 LB. VEGA 350 75,000 LB. VEGA 450 99,000 LB.



# VEGA - 3 LIFTING CAPACITIES 6 RUNWAY LENGTHS





### VEGA - OPEN FLOOR OR FULL BASE FRAME DESIGN







# VEGA - RUNWAY LIGHTING & AUTOMATIC FOOT SHUTOF