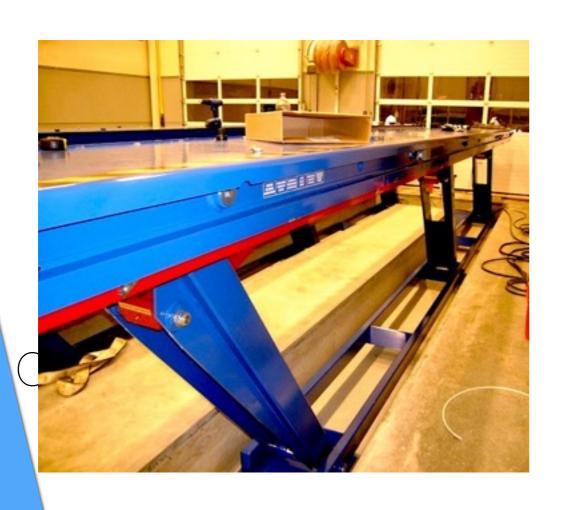

### KAR LIFT - BOXED STRUCTURE RUNWAYS WITH VERTICAL SUPPORT TUBE

### BOX DESIGN NON SAG RUNWAYS