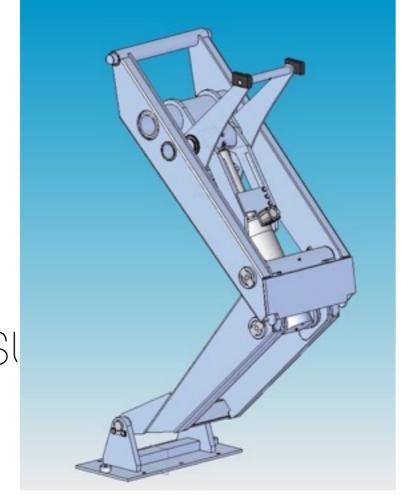

# KAR LIFT - REVERSE SCISSOR "PANTOGRAPH"

or si

### KAR LIFT - PATENTED AOS ENERGY ABSORBING HINGE