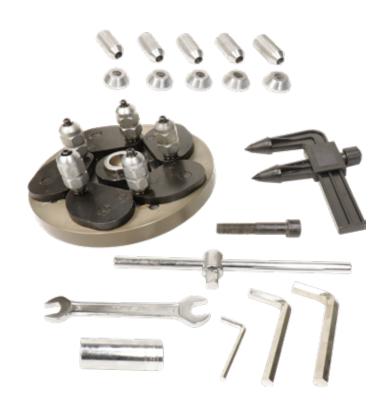

## **Lug Bolt Kit**

**Ranger** 

Wheel Service Accessories SKU# 5150020 Universal Lug Bolt Flange Kit with Caliper Questions? Contact BendPak's Sales Team sales@bendpak.com | 1-800-253-2363 Monday - Friday, 7AM to 4:30PM PST

## More Precise and Accurate Wheel Balancing

Essential for the <u>more precise wheel balancing</u>, this plate kit comes with 5 centering pin adapters to fit most cars and light trucks, imported and domestic. The specially designed lug bolt adaptors balance wheels far more accurately than a cone by itself. The result is a smooth, vibration-free drive for you and your clients. Includes flange plate kit and measuring caliper.

## **Features**

- 8-pc. kit
- Includes centering pin adapters
- its most import and domestic vehicles
- Balance wheels with greater accuracy
- Includes flange plate kit
- Includes measuring caliper