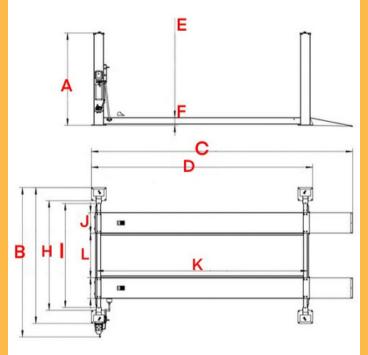

#### **TECHNICAL**

| Model                          | 414A                                      |
|--------------------------------|-------------------------------------------|
| Capacity                       | 14,000LBS                                 |
| Overall Height - A             | 91-1/2"(2324MM)                           |
| Overall Width - B              | 144-9/16" (3672 MM)                       |
| Overall Length w/<br>ramps - C | 277-3/16" (7040 MM)                       |
| Overall Length w/o ramps - D   | 237 3/8" (6030 MM)                        |
| Max lifting height - E         | 75 3/8" (1915 MM)                         |
| Min lifting height - F         | 9 1/2" (2324 MM)                          |
| Clearance Height - G           | 65 7/8" (1674 MM)                         |
| Lifting Time                   | ~50 SEC                                   |
| Width between                  |                                           |
| columns - H                    | 107 9/16" (2732 MM)                       |
| Drive Thru - I                 | 82 1/2" – 86 7/16"<br>(2096 MM – 2196MM)  |
| Runway width - J               | 20" (508 MM)                              |
| Runway Length - K              | 227 3/16" (5770 MM)                       |
| Between Runways - L            | 42 1/2" – 46 7/16"<br>(1080 MM – 1180 MM) |
| Motor                          | 4 HP, 220V, 60 HZ,<br>1ph                 |
| Oil                            | AW32 or AW46                              |
| Breaker                        | 30A                                       |
| Weight                         | 3,097 LBS                                 |
| Dimension                      | 236" L * 23" W * 36" H                    |
|                                |                                           |

#### **DIMENSION**