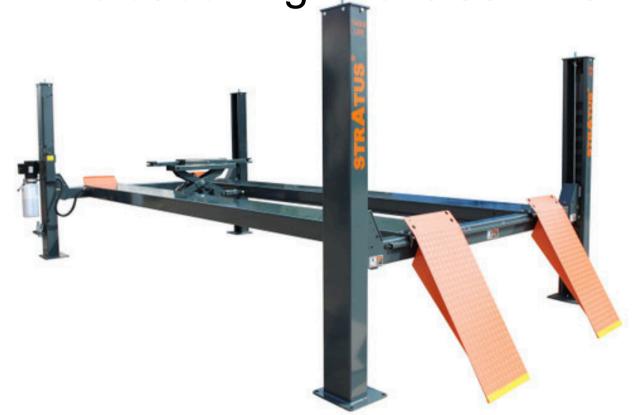

# 414A

Stratus 4 Post 14,000 LBS
Capacity Pneumatic Safety Lock
Release Alignment Car Lift

512-640-9896
8413 Calibration Ct
College Station, TX 77845
sales@stratusautoequip.com

#### **FEATURES**

- · Pneumatic safety lock release alignment lift
- Max lifting height limiter switch to ensure the cylinders work within the stroke
- Dual safety device design: Second safety device will be automatically locked while primary safety locks are out of operation.
- Proofed by dynamic test with 115% of rated capacity and static test with 150% rated capacity
- Powder coating finish: Granite Gray (RAL 7026) + Reinorange (RAL 2004)