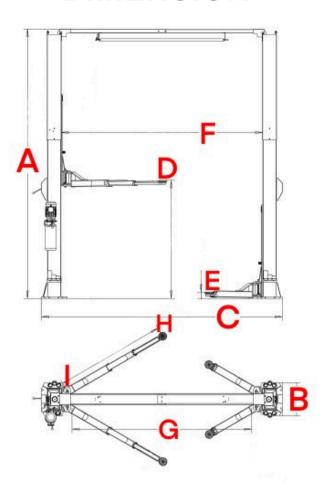

### **TECHNICAL**

| Model                               | C14X                      |
|-------------------------------------|---------------------------|
| Capacity                            | 14,000 LBS                |
| Overall Height - A                  | 173 3/8" (4403 MM)        |
| Overall Width - B                   | 21 1/4" (540 MM)          |
| Overall Length - C                  | 155 1/8" (3940 MM)        |
| Max Lifting Height with<br>Adaptors | 78 13/16" (2001 MM)       |
| Min Lifting Height with             | 8 1/8" (206 MM)           |
| Adaptors                            | 0 1/0 (200 101101)        |
| Max Lifting without                 | 74 13/16" (1900 MM)       |
| Adaptors - D                        |                           |
| Min Lifting without                 | 4 1/8" (105 MM)           |
| Adaptors - E                        |                           |
| Lifting Time                        | ~60SEC                    |
| Width between columns -             | 129 15/16" (3300 MM)      |
| Drive Clearance - G                 | 115 11/16" (2939 MM)      |
| Front Arm Reach Max                 | 61 1/4" (1555 MM)         |
| Front Arm Reach Min                 | 39 3/8" (1000 MM)         |
| Rear Arm Reach Max - H              | 42 5/16" (1075 MM)        |
| Rear Arm Reach Min - I              | 23 13/16" (605 MM)        |
| Motor                               | 4 HP, 220V, 60 HZ,<br>1ph |
| Oil                                 | AW32 or AW46              |
| Breaker                             | 30A                       |
| Weight                              | 2,360 LBS                 |
| Dimension                           | 111" L * 43" W * 32" H    |
| Concrete                            | 6" – 3000 PSI             |
|                                     |                           |

#### **DIMENSION**