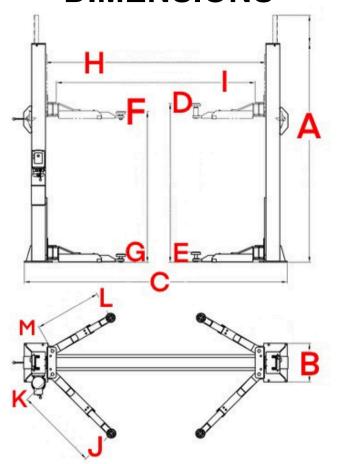

### **TECHNICAL**

| Model                                | F10P                      |
|--------------------------------------|---------------------------|
| Capacity                             | 10,000LBS                 |
| Overall Height - A                   | 111 1/4" (2826 MM)        |
| Overall Width - B                    | 19 11/16" (500 MM)        |
| Overall Length - C                   | 134 1/4" (3410 MM)        |
| Max Lifting Height with Adaptors - D | 81 7/8" (2080 MM)         |
| Min Lifting Height with Adaptors - E | 5 1/8" (130 MM)           |
| Max Lifting without Adaptors - F     | 76 3/4" (1950 MM)         |
| Min Lifting without Adaptors - G     | 3 3/4" (95 MM)            |
| Lifting Time                         | ~50SEC                    |
| Width between columns -              | 112 3/16" (2850<br>MM)    |
| Drive Clearance - I                  | 101 5/16" (2574<br>MM)    |
| Front Arm Reach Max - J              | 56 15/16" (1440 MM        |
| Front Arm Reach Min - K              | 34 5/8" (880 MM)          |
| Rear Arm Reach Max - L               | 48 7/16" (1230 MM)        |
| Rear Arm Reach Min - M               | 26 3/4" (680 MM)          |
| Motor                                | 3 HP, 220V, 60 HZ,<br>1PH |
| Oil                                  | AW32 or AW46              |
| Breaker                              | 30A                       |
| Weight                               | 1,385 LBS                 |
| Dimension                            | 116" L * 25" W * 35"<br>H |
| Concrete Requirement                 | 6" – 3000 PSI             |
|                                      |                           |

### **DIMENSIONS**