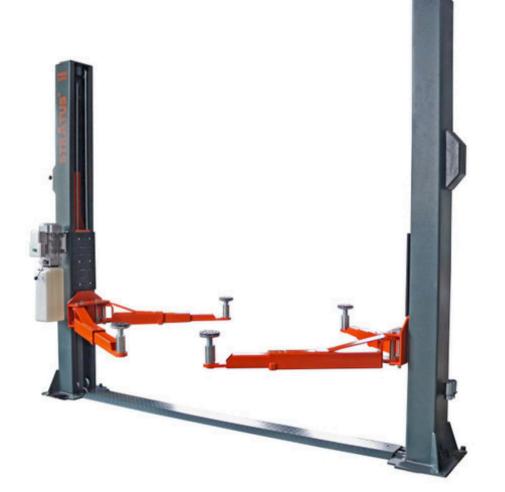

# **F10P**

Stratus 10,000 LBS Capacity
Two Post Floor Plate Lift

WWW.STRATUSAUTOEQUIP.COM

512-640-9896 8413 Calibration Ct College Station, TX 77845 sales@stratusautoequip.com

#### **FEATURES**

- Base plate / Open top
- Single point manual release
- Top limiter switch
- . CE certified
- Proofed by dynamic test with 115% of rated capacity and static test with 150% rated capacity
- Powder coating finish: Granite Gray
   (RAL 7026) + Reinorange (RAL 2004)