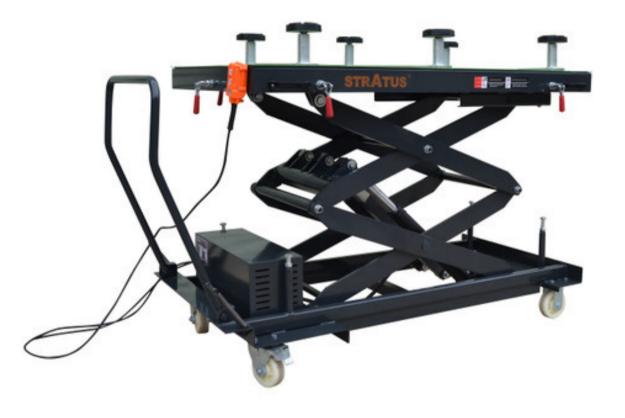

# **LT2600**

### Stratus Car Lift Table

WWW.STRATUSAUTOEQUIP.COM

512-640-9896 8413 Calibration Ct College Station, TX 77845 sales@stratusautoequip.com

#### **FEATURES**

- Reinforced scissor arms
- 220V control unit
- Remote control operation
- Middle self-locking safety
- The cable can be side slid in all directions, which is convenient for screw alignment during disassembly and assembly
- The table is equipped with 6 rubber pads, which is convenient for battery transfer
- · Shut-off valve is included
- 5 lock positions, platform raise 9" 11 7/16" (230mm-290MM) when raising each lock position
- Platform is 30 11/16" (780MM) from ground when lift raises to the 1st lock position.
- Powder coating finish: Granite Gray (RAL 7026) + Reinorange (RAL 2004)