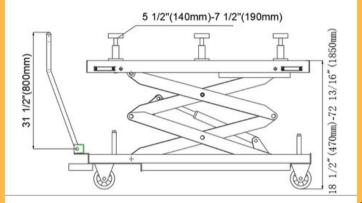

#### **TECHNICAL**

| Model                       | LT2600                    |
|-----------------------------|---------------------------|
| Capacity                    | 2,600 LBS                 |
| Max Height                  | 72 13/16" (1850<br>MM)    |
| Min Height                  | 18 1/2" (470 MM)          |
| Runway Length without Ramps | 59 1/16" (1500 MM)        |
| Overall Width               | 31 1/2" (800 MM)          |
| Motor                       | 3 HP, 220V, 60 HZ,<br>1PH |
| Oil                         | AW32 or AW46              |
| Breaker                     | 30A                       |
| Platform Weight             | 1,676 LBS                 |
| Platform Dimension          | 101" L * 41" W *<br>36" H |

#### **DIMENSIONS**