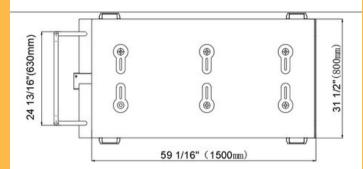

#### **TECHNICAL**

| Model                       | LT2600                    |
|-----------------------------|---------------------------|
| Capacity                    | 2,600 LBS                 |
| Max Height                  | 72 13/16" (1850<br>MM)    |
| Min Height                  | 18 1/2" (470 MM)          |
| Runway Length without Ramps | 59 1/16" (1500 MM)        |
| Overall Width               | 31 1/2" (800 MM)          |
| Motor                       | 3 HP, 220V, 60 HZ,<br>1PH |
| Oil                         | AW32 or AW46              |
| Breaker                     | 30A                       |
| Platform Weight             | 1,676 LBS                 |
| Platform Dimension          | 101" L * 41" W *<br>36" H |

#### **DIMENSIONS**