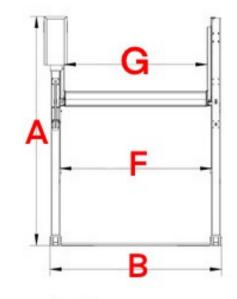

### **TECHNICAL**

| Model               | P26                    |
|---------------------|------------------------|
| Capacity            | 6,000 LBS              |
| Overall Height - A  | 138 13/16" (3526 MM)   |
| Overall Width - B   | 103 7/8" (2639 MM)     |
| Overall Length - C  | 174 3/8" (4429 MM)     |
| Max Lifting - D     | 82 11/16" (2100 MM)    |
| Min Lifting - E     | 3 15/16" (100 MM)      |
| Lifting Time        | ~50SEC                 |
| Width between       | 92" (2338 MM)          |
| columns - F         |                        |
| Drive Clearance - G | 86 9/16" (2199 MM)     |
| Motor               | 3 HP, 110V, 60 HZ, 1ph |
| Oil                 | AW32 or AW46           |
| Breaker             | 30A                    |
| Weight              | 2,903 LBS              |
| Dimension           | 154" L * 44" W * 32" H |
| Concrete            | 6" – 3000 PSI          |

### **DIMENSION**