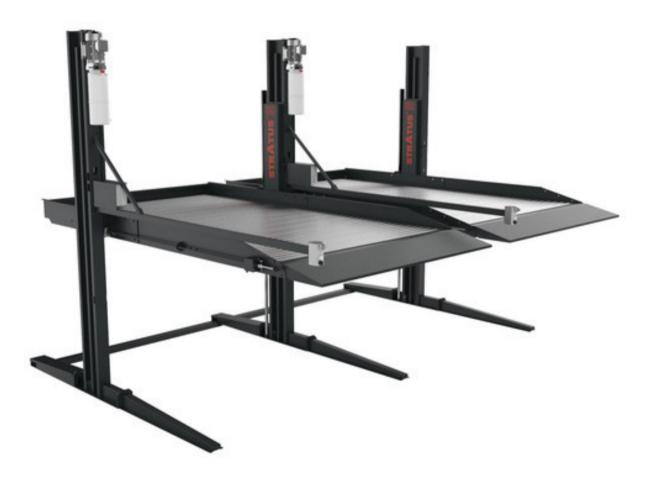

# P26 Stratus 2 Post 6600 LBS Capacity Parking Car Lift

WWW.STRATUSAUTOEQUIP.COM

512-640-9896 8413 Calibration Ct College Station, TX 77845 sales@stratusautoequip.com

### **TECHNICAL**

| Model               | P26                    |
|---------------------|------------------------|
| Capacity            | 6,000 LBS              |
| Overall Height - A  | 138 13/16" (3526 MM)   |
| Overall Width - B   | 103 7/8" (2639 MM)     |
| Overall Length - C  | 174 3/8" (4429 MM)     |
| Max Lifting - D     | 82 11/16" (2100 MM)    |
| Min Lifting - E     | 3 15/16" (100 MM)      |
| Lifting Time        | ~50SEC                 |
| Width between       | 92" (2338 MM)          |
| columns - F         |                        |
| Drive Clearance - G | 86 9/16" (2199 MM)     |
| Motor               | 3 HP, 110V, 60 HZ, 1ph |
| Oil                 | AW32 or AW46           |
| Breaker             | 30A                    |
| Weight              | 2,903 LBS              |
| Dimension           | 154" L * 44" W * 32" H |
| Concrete            | 6" – 3000 PSI          |