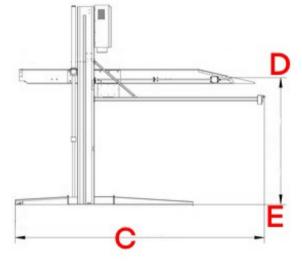

### **TECHNICAL**

| Model               | P26                    |
|---------------------|------------------------|
| Capacity            | 6,000 LBS              |
| Overall Height - A  | 138 13/16" (3526 MM)   |
| Overall Width - B   | 103 7/8" (2639 MM)     |
| Overall Length - C  | 174 3/8" (4429 MM)     |
| Max Lifting - D     | 82 11/16" (2100 MM)    |
| Min Lifting - E     | 3 15/16" (100 MM)      |
| Lifting Time        | ~50SEC                 |
| Width between       | 92" (2338 MM)          |
| columns - F         |                        |
| Drive Clearance - G | 86 9/16" (2199 MM)     |
| Motor               | 3 HP, 110V, 60 HZ, 1ph |
| Oil                 | AW32 or AW46           |
| Breaker             | 30A                    |
| Weight              | 2,903 LBS              |
| Dimension           | 154" L * 44" W * 32" H |
| Concrete            | 6" – 3000 PSI          |

### **DIMENSION**