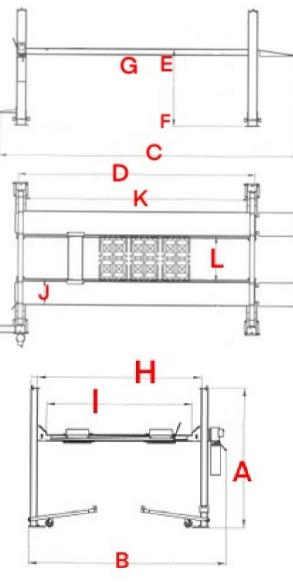

### **TECHNICAL**

| Model                           | P49                       |
|---------------------------------|---------------------------|
| Capacity                        | 9,000 LBS                 |
| Overall Height - A              | 95 1/2" (2426 MM)         |
| Overall Width - B               | 136 1/16" (3456 MM)       |
| Overall Length w/<br>ramps - C  | 249 3/16" (6330 MM)       |
| Overall Length w/o<br>ramps - D | 196 1/16" (4980 MM)       |
| Max lifting height - E          | 86 5/8" (2200 MM)         |
| Min lifting height - F          | 5 7/8" (150 MM)           |
| Clearance Height - G            | 81 1/2" (2070 MM)         |
| Lifting Time                    | ~45SEC                    |
| Width between<br>columns - H    | 112 5/8" (2860 MM)        |
| Drive Thru - I                  | 100" (2540 MM)            |
| Runway width - J                | 21 7/16" (545 MM)         |
| Runway Length - K               | 188 3/16" (4780 MM)       |
| Between Runways - L             | 34 1/4" (870 MM)          |
| Motor                           | 3 HP, 110V, 60 HZ,<br>1PH |
| Oil                             | AW32 or AW46              |
| Breaker                         | 20A                       |
| Weight                          | 2300 LBS                  |
| Dimension                       | 198" L * 23" W * 33" H    |

#### DIMENSION