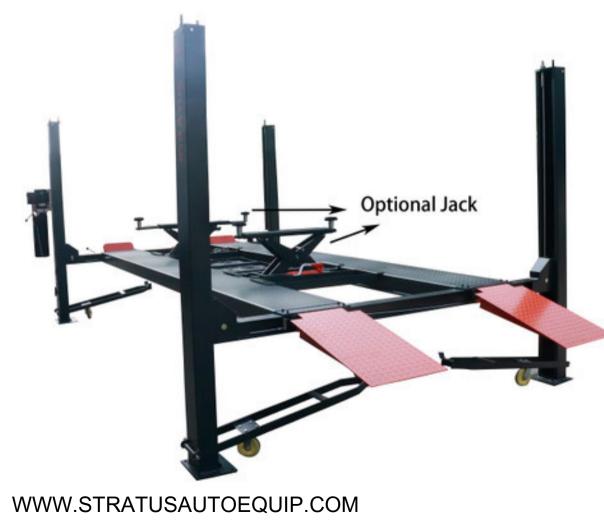

## **P49** Stratus 9,000 LBS 4 Post Storage Parking Lift

512-640-9896 8413 Calibration Ct College Station, TX 77845 sales@stratusautoequip.com

### FEATURES

- Space-saving Compact Design
- Hassle-free lock mechanism release system
- Relocatable Power Unit
- Cable Failure Protection -Second safety device will be automatically locked while primary safety locks are out of operation.
- Skid proof diamond platform
- Multi-level locking positions (13 locking positions)
- Manual Safety Lock Release
- Proofed by dynamic test with 115% of rated capacity and static test with 150% rated capacity
- Powder coating finish: Granite Gray (RAL 7026) + Reinorange (RAL 2004)

#### Optional Add-On Accessories (Sold Separately)

- Aluminum Ramps
- SAE-BJ5 Sliding Bridge Jack
- Aluminum Deck