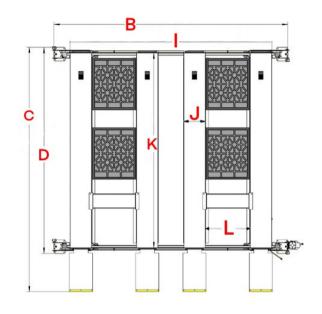

### **TECHNICAL**

| Model                        | P49D                          |
|------------------------------|-------------------------------|
| Capacity                     | 9,000 LBS                     |
| Overall Height - A           | 97 ½" (2476 MM)               |
| Overall Width - B            | 233 15/16" (5942<br>MM)       |
| Overall Length w/            | 207 3/4" (5277.5              |
| ramps - C                    | MM)                           |
| Overall Length w/o ramps - D | 175" (4445 MM)                |
| Max lifting height - E       | 86 5/8" (2200 MM)             |
| Min lifting height - F       | 5 7/8" (150 MM)               |
| Clearance Height - G         | 80 3/4" (2052 MM)             |
| Lifting Time                 | ~55SEC                        |
| Width columns - H            | 225 3/16" (5720<br>MM)        |
| Drive Thru - I               | 75 1/16" (1906<br>MM)Per side |
| Runway width - J             | 18 11/16" (475 MM)            |
| Runway Length - K            | 165 3/8" (4200 MM)            |
| Between Runways - L          | 37 11/16" (958 MM)            |
| Motor                        | 4 HP, 220V, 60 HZ,<br>1PH     |
| Oil                          | AW32 or AW46                  |
| Breaker                      | 20A                           |
| Weight                       | 3931 LBS                      |
| Dimension                    | 232" L * 22" W * 50"<br>H     |

### **DIMENSIONS**