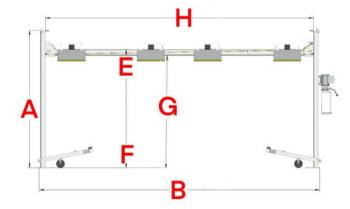

### **TECHNICAL**

| Model                        | P49D                          |
|------------------------------|-------------------------------|
| Capacity                     | 9,000 LBS                     |
| Overall Height - A           | 97 ½" (2476 MM)               |
| Overall Width - B            | 233 15/16" (5942<br>MM)       |
| Overall Length w/            | 207 3/4" (5277.5              |
| ramps - C                    | MM)                           |
| Overall Length w/o ramps - D | 175" (4445 MM)                |
| Max lifting height - E       | 86 5/8" (2200 MM)             |
| Min lifting height - F       | 5 7/8" (150 MM)               |
| Clearance Height - G         | 80 3/4" (2052 MM)             |
| Lifting Time                 | ~55SEC                        |
| Width columns - H            | 225 3/16" (5720<br>MM)        |
| Drive Thru - I               | 75 1/16" (1906<br>MM)Per side |
| Runway width - J             | 18 11/16" (475 MM)            |
| Runway Length - K            | 165 3/8" (4200 MM)            |
| Between Runways - L          | 37 11/16" (958 MM)            |
| Motor                        | 4 HP, 220V, 60 HZ,<br>1PH     |
| Oil                          | AW32 or AW46                  |
| Breaker                      | 20A                           |
| Weight                       | 3931 LBS                      |
| Dimension                    | 232" L * 22" W * 50"<br>H     |

### **DIMENSIONS**