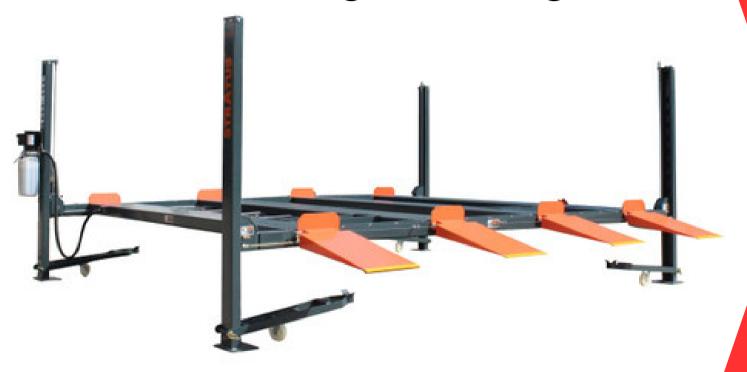

### **TECHNICAL**

| Model                        | P49D                          |
|------------------------------|-------------------------------|
| Capacity                     | 9,000 LBS                     |
| Overall Height - A           | 97 ½" (2476 MM)               |
| Overall Width - B            | 233 15/16" (5942<br>MM)       |
| Overall Length w/            | 207 3/4" (5277.5              |
| ramps - C                    | MM)                           |
| Overall Length w/o ramps - D | 175" (4445 MM)                |
| Max lifting height - E       | 86 5/8" (2200 MM)             |
| Min lifting height - F       | 5 7/8" (150 MM)               |
| Clearance Height - G         | 80 3/4" (2052 MM)             |
| Lifting Time                 | ~55SEC                        |
| Width columns - H            | 225 3/16" (5720<br>MM)        |
| Drive Thru - I               | 75 1/16" (1906<br>MM)Per side |
| Runway width - J             | 18 11/16" (475 MM)            |
| Runway Length - K            | 165 3/8" (4200 MM)            |
| Between Runways - L          | 37 11/16" (958 MM)            |
| Motor                        | 4 HP, 220V, 60 HZ,<br>1PH     |
| Oil                          | AW32 or AW46                  |
| Breaker                      | 20A                           |
| Weight                       | 3931 LBS                      |
| Dimension                    | 232" L * 22" W * 50"<br>H     |