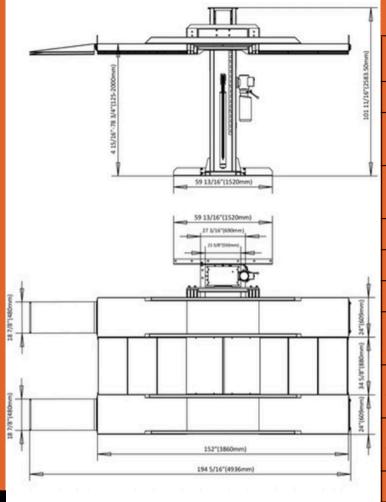

## **TECHNICAL**

| Model                       | P166M                           |
|-----------------------------|---------------------------------|
| Capacity                    | 6,600 LBS                       |
| Max Height                  | 74 13/16" without truck adaptor |
| Min Height                  | 4 15/16"                        |
| Lifting Time                | 45-50S                          |
| Lowering Time               | 35S                             |
| Motor Power                 | 3HP                             |
| Rated<br>Frequency          | 60 HZ                           |
| Column<br>Thickness Steel   | 5.5MM                           |
| Carriage<br>Thickness Steel | 5.5MM                           |
| Shipping Weight             | 2,600 LBS                       |
| Shipping Size               | 153"L x 30"W x 38"H             |