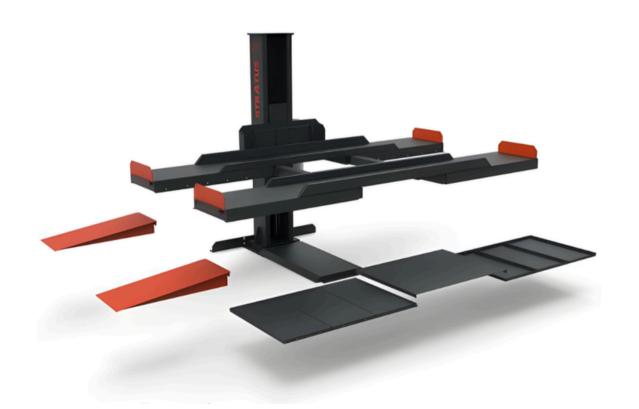

# P166M

Stratus Single Post 6600 LBS Capacity Manual Safety Lock Release Parking Car Lift SAE-P166M

## **FEATURES**

6,600 LBS lifting capacity

**Manual Safety Lock** 

**220V Power Unit** 

Anti-surge hydraulic valve

Proofed by dynamic test with 115% of rated capacity and static test with 150% rated capacity

Powder coating finish: Granite Gray (RAL 7026) + Reinorange (RAL 2004)