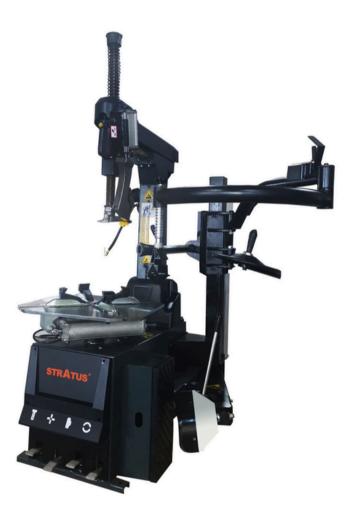

## **FEATURES**

- 26" turntable
- Right assistant arm included
- Aluminum alloy large cylinder
- Explosion-proof oiler
- Built-in 20A breaker
- 4 aluminum alloy pedals
- Digital display tire inflator
- Leverless demount tool assembly
- The whole tire changer adopts metal joint connection with no failure rate.
- Adjustable tire shovel, standard Ø200MM cylinder, suitable for all kinds of hard wall tire, explosionproof tire
- Color: Graphite Gray (RAL 7026)