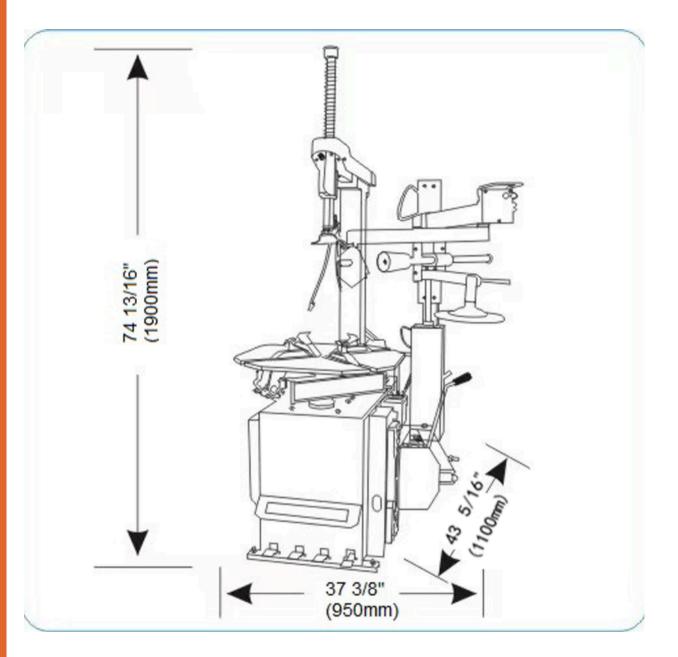

## TECHNICAL

| Model                 | Т26                |
|-----------------------|--------------------|
| Max Wheel<br>Diameter | 43"                |
| Max Wheel<br>Width    | 13"                |
| Internal Clamp        | 12-26"             |
| External Clamp        | 10-23"             |
| Motor Power           | 1.5 HP/1.1 KW      |
| Power                 | 220V/60 HZ         |
| Air Supply            | 8-10 BAR           |
| Bead Breaker<br>Force | 5511 LBS           |
| Noise Level           | <70 DB             |
| Shipping Weight       | 772 LB             |
| Shipping Size         | 47"L * 39"W * 73"H |