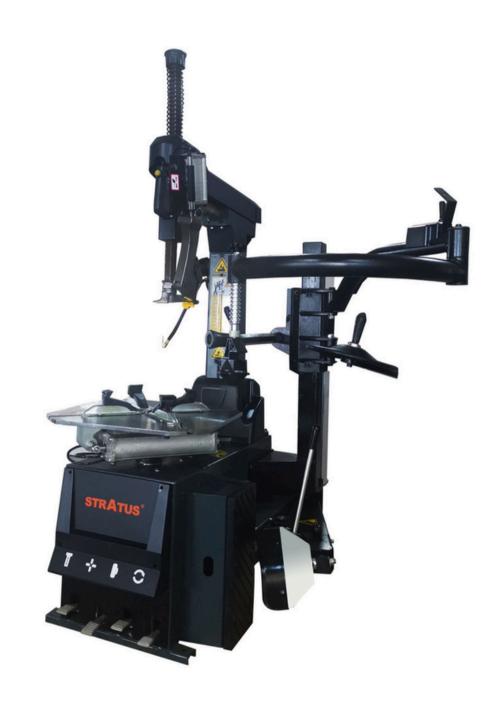

## **FEATURES**

- 26" turntable
- Right assistant arm included
- Aluminum alloy large cylinder
- Explosion-proof oiler
- Built-in 20A breaker
- 4 aluminum alloy pedals
- Digital display tire inflator
- Leverless demount tool assembly
- The whole tire changer adopts metal joint connection with no failure rate.
- Adjustable tire shovel, standard Ø200MM cylinder, suitable for all kinds of hard wall tire, explosionproof tire
- Color: Graphite Gray (RAL 7026)