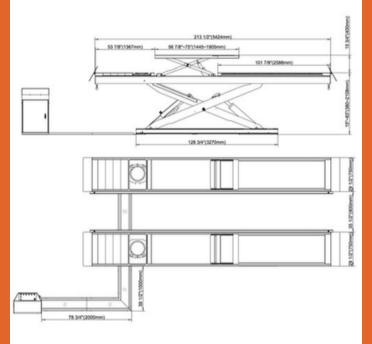

## **DIMENSIONS**

### **TECHNICAL**

| Model                       | UT9000                                      |
|-----------------------------|---------------------------------------------|
| Capacity                    | 9,000 LBS                                   |
| Lifting Time                | Less than 60S                               |
| Max Height                  | 77 9/16"                                    |
| Min Height                  | 4 5/16"                                     |
| Lowering Time               | 30-60S                                      |
| Motor Power                 | 4 HP                                        |
| Motor Voltage               | 220 V                                       |
| Rated Frequency             | 60 HZ                                       |
| Phase                       | 1 PH                                        |
| Oil                         | Hydraulic Oil AW<br>46/AW32, 4 GAL<br>(15L) |
| Platform Plate<br>Thickness | 1/4" (6MM)                                  |
| Scissor Arm Thickness       | 1 1/18" (28MM)                              |