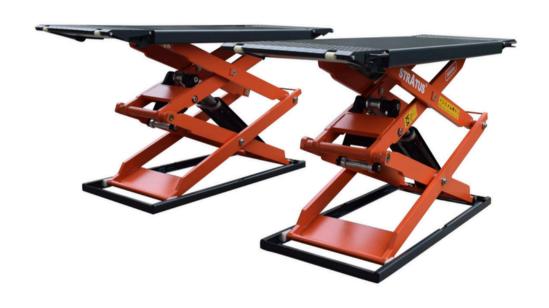

# UT9000

Stratus Commercial Grade On-Ground or In-Ground Mount Low Profile Full Rise Scissor Car Lift SAE-UT9000

### **FEATURES**

- Commercial grade open center full rise low profile scissor lift
- On-Ground surface mount or In- ground flush mount (2 in 1 design (see detailed foundation plan) Pneumatic safety lock release Durable cylinders with anti-surge valves
- Aluminum motor power unit
- 14 lock position
- 8 pcs rubber pads included, 4 of each 1 3/8" & 2 3/8"
- Low profile design, minimum height is only 4 5/16"
- 24V low voltage control system Platforms can be extended for long vehicles
- Self-lubricated bushing and bearing Proofed by dynamic test with 120% of rated capacity and static test with 150% rated capacity
- Powder coating finish: Granite Gray (RAL 7026) + Reinorange (RAL 2004)