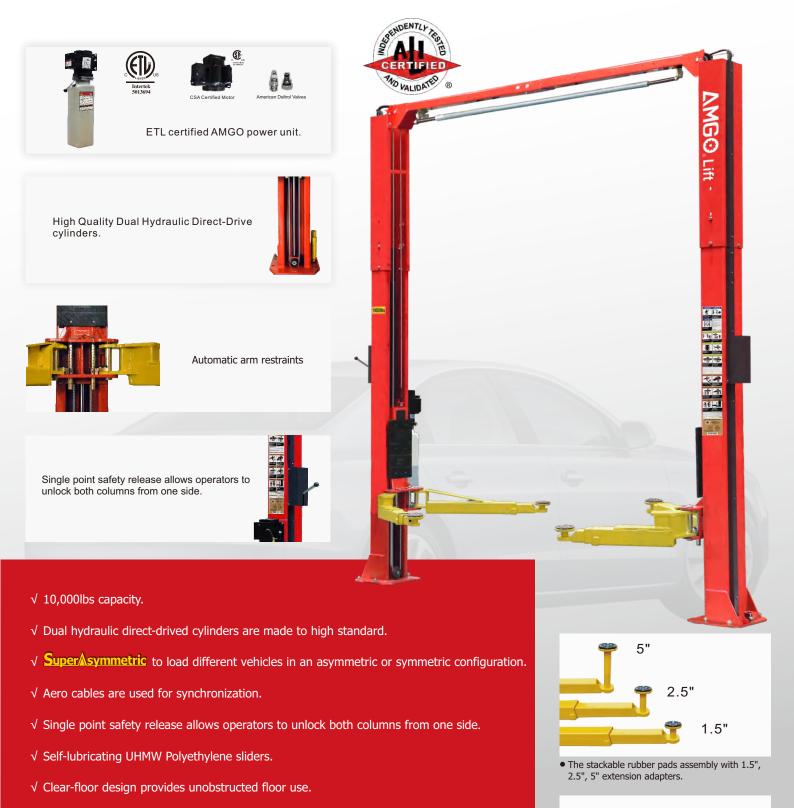

 $\checkmark$  Toe guards and tool trays come standard.

 $\checkmark$  Stackable rubber pads and 1.5", 2.5", 5"adapters come as standard.

 $\checkmark$  Comes standard with 2 adjustable heights to accommodate varying ceiling clearance.

# SYMMETRIC CONFIGURATION & ASYMMETRIC CONFIGURATION

The OH-10 lift features our innovative SuperAsymmetric technology providing the versatility to lift vehicles both symmetrically and asymmetrically upon demand.

#### LOAD IN ASYMMETRIC CONFIGURATION