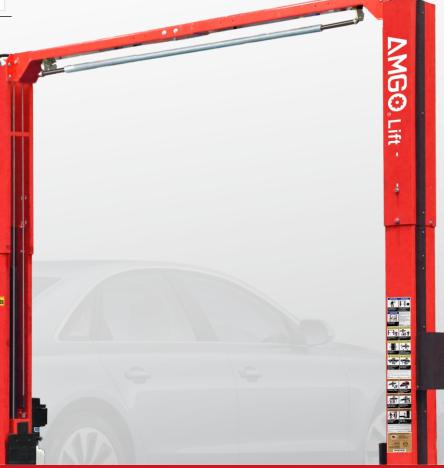

# TWO-POST SUPER ASYMMETRIC LIFT

AMGO OH-10 is an industrial-grade two-post lift with ALI certification that represents AMGO's specialties in research and manufacturing. It is versatile, with two-height settings to accommodate different ceiling heights, features Super Asymmetric technology and incorporates single-point lock release technology. OH-10 is your ideal industrial-grade solution, ensuring safety, versatility and minimal maintenance requirements.

# SYMMETRIC CONFIGURATION & ASYMMETRIC CONFIGURATION

The OH-10 lift features our innovative SuperAsymmetric technology providing the versatility to lift vehicles both symmetrically and asymmetrically upon demand.