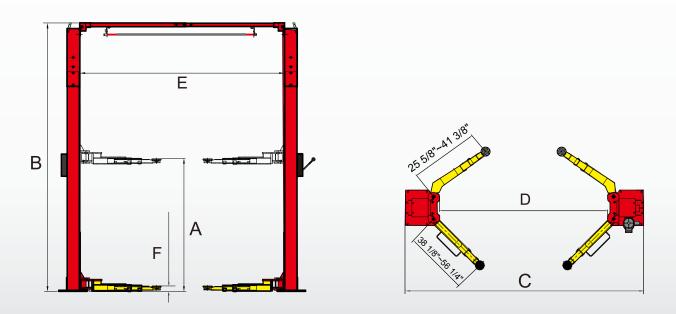

### **SPECIFICATIONS**

| Model                                        |   | OH-10                             |
|----------------------------------------------|---|-----------------------------------|
| Lifting Capacity                             |   | 10,000 lbs                        |
| Lifting Time                                 |   | 57s                               |
| Max. Lifting height: (w/o extension adapter) | A | 72 15/32"                         |
| Max. Lifting height: (w/ extension adapter)  |   | 80 15/32"                         |
| Max. lock height: (w/o extension adapter)    |   | 69 5/8"                           |
| Max. lock height: (w/ extension adapter)     |   | 78 5/8"                           |
| Overall Height: (low setting)                | В | 143 1/8"                          |
| Overall Height: (high setting)               |   | 151"                              |
| Overall Width                                | С | 135"                              |
| Drive-Thru Clearance                         | D | 99 1/2"                           |
| Width Between Columns                        | E | 112 1/4"                          |
| Minimum Pad Height                           | F | 3 1/2"                            |
| Gross Weight                                 |   | 1,642 lbs                         |
| Motor                                        |   | 2.0HP, 220V 60Hz,<br>single phase |