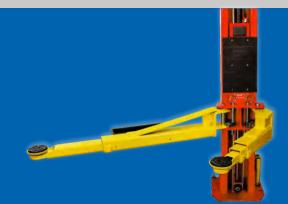

# TWO POST LIFT

 Optional Saddle adaptors. Perfect choice for wide size SUV vehicles and light trucks. Kits No.:20802.