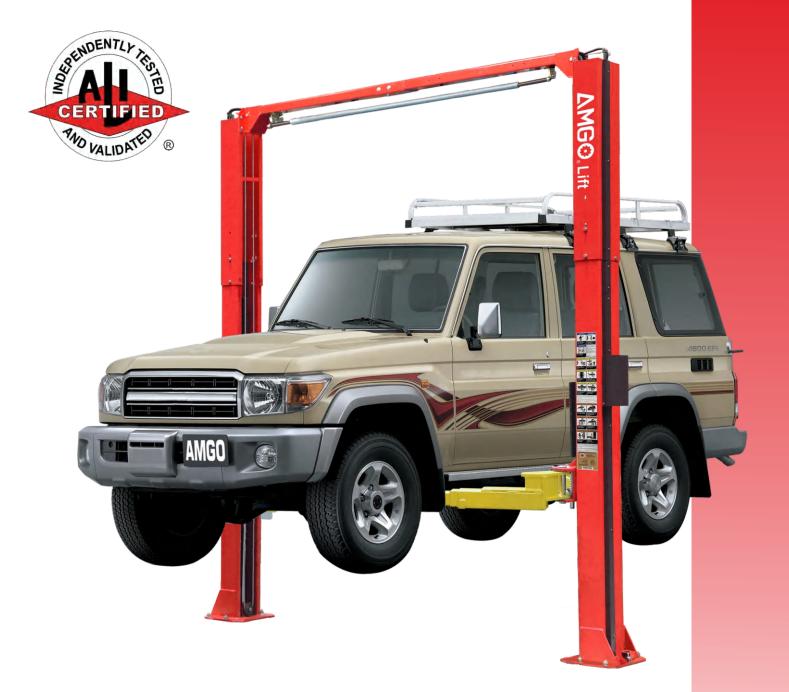

# TWO-POST SUPER ASYMMETRIC LIFT

AMGO OH-10 is an industrial-grade two-post lift with ALI certification that represents AMGO's specialties in research and manufacturing. It is versatile, with two-height settings to accommodate different ceiling heights, features Super Asymmetric technology and incorporates single-point lock release technology. OH-10 is your ideal industrial-grade solution, ensuring safety, versatility and minimal maintenance requirements.

**OH-10** 

 $\checkmark$  Toe guards and tool trays come standard.

 $\checkmark$  Stackable rubber pads and 1.5", 2.5", 5"adapters come as standard.

 $\checkmark$  Comes standard with 2 adjustable heights to accommodate varying ceiling clearance.