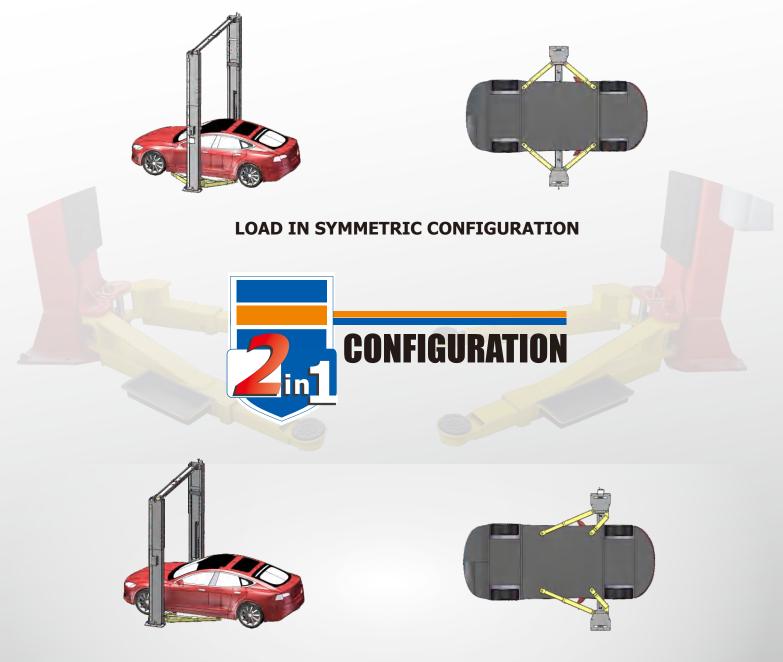

#### LOAD IN ASYMMETRIC CONFIGURATION

# SYMMETRIC CONFIGURATION & ASYMMETRIC CONFIGURATION

The OH-10 lift features our innovative SuperAsymmetric technology providing the versatility to lift vehicles both symmetrically and asymmetrically upon demand.